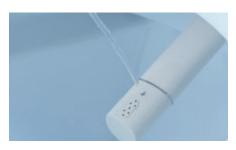

**Anti-bacterial nozzle:** The self-cleansing nozzle ensures that hygiene is uncompromised