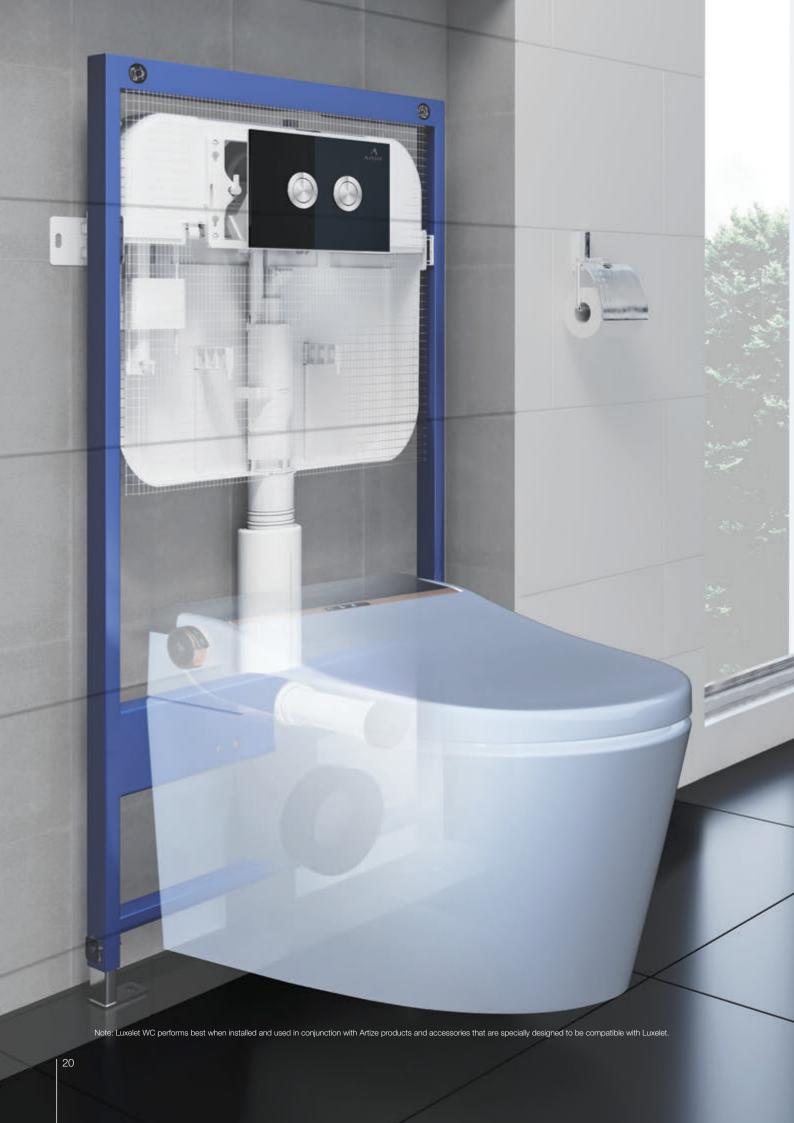

# LUXELET AN INTELLIGENT TOILET

For too long, the world has allowed ceramics to exist without leaping forward to a new level of functionality. Luxelet by Artize is a product that alters your perception of what's possible in bathroom ceramics - when they are imbued with user-sensitive features and benefits, created with an understanding of interface design offering hygiene,

## LIFE-CHANGING HYGIENE, CONVENIENCE AND SENSE.

Artize's Luxelet brings together an array of features that deliver unprecedented levels of hygiene, comfort and convenience. Experience some of these to know why you'll never be able to go back to other toilets ever again.