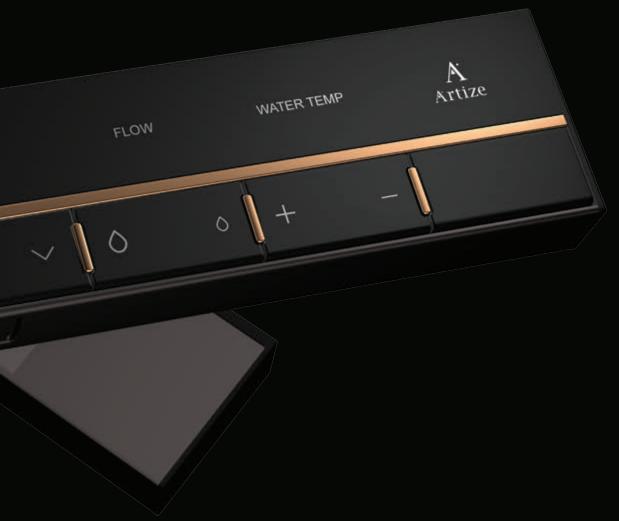

### **REMOTE CONTROL**

- Instant warm water
- Manual nozzle position
- On-board operation
- Night light
- Microwave sensor opening