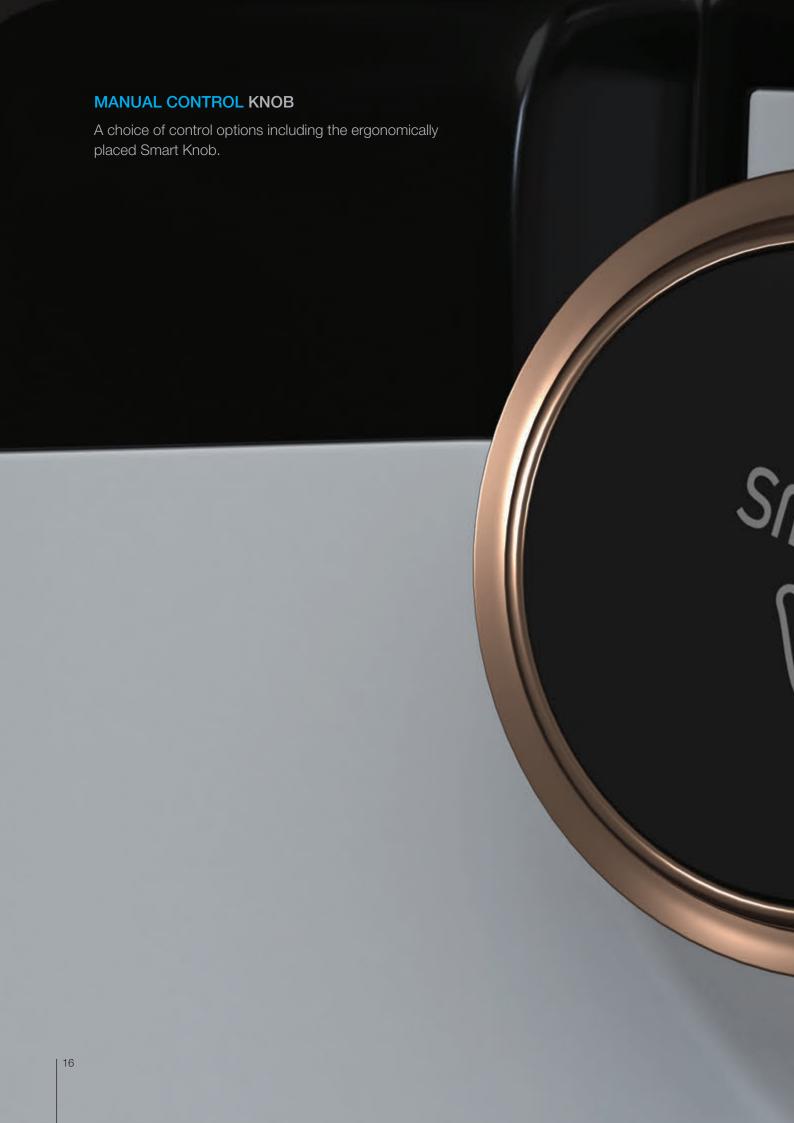

### **REMOTE CONTROL**

- Instant warm water
- Manual nozzle position
- On-board operation
- Night light
- Microwave sensor opening