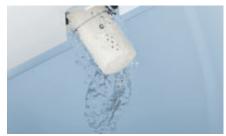

Dryer: Warm air drying for convenience, comfort and complete hygiene

**Deodorisation:** The automatic deodoriser removes odours and keeps the bathroom fresh

Nozzle oscillation: The oscillating nozzle feature, and its adjustable position, offer thorough cleansing

**Feminine wash:** Different wash options to suit your anatomy and hygiene needs

Water inlet filter: The water comes filtered to prevent any clogging or contamination

**Rear wash:** Designed to offer thorough cleaning and hands-free hygiene