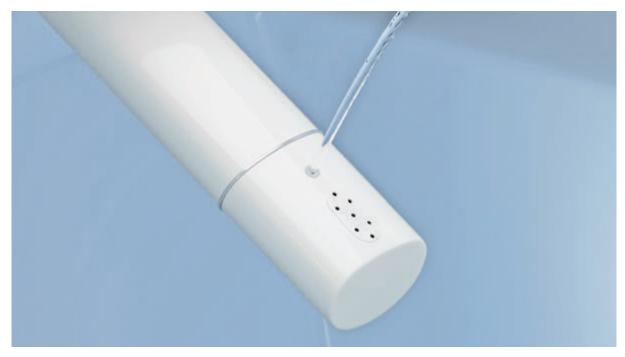

Dryer: Warm air drying for convenience, comfort and complete hygiene

**Deodorisation:** The automatic deodoriser removes odours and keeps the bathroom fresh

Nozzle oscillation: The oscillating nozzle feature, and its adjustable position, offer thorough cleansing

**Feminine wash:** Different wash options to suit your anatomy and hygiene needs

Water inlet filter: The water comes filtered to prevent any clogging or contamination

**Rear wash:** Designed to offer thorough cleaning and hands-free hygiene

**Anti-bacterial nozzle:** The self-cleansing nozzle ensures that hygiene is uncompromised