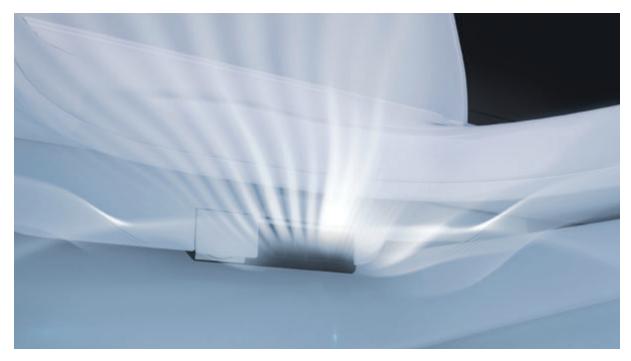

Dryer: Warm air drying for convenience, comfort and complete hygiene

**Deodorisation:** The automatic deodoriser removes odours and keeps the bathroom fresh

Nozzle oscillation: The oscillating nozzle feature, and its adjustable position, offer thorough cleansing