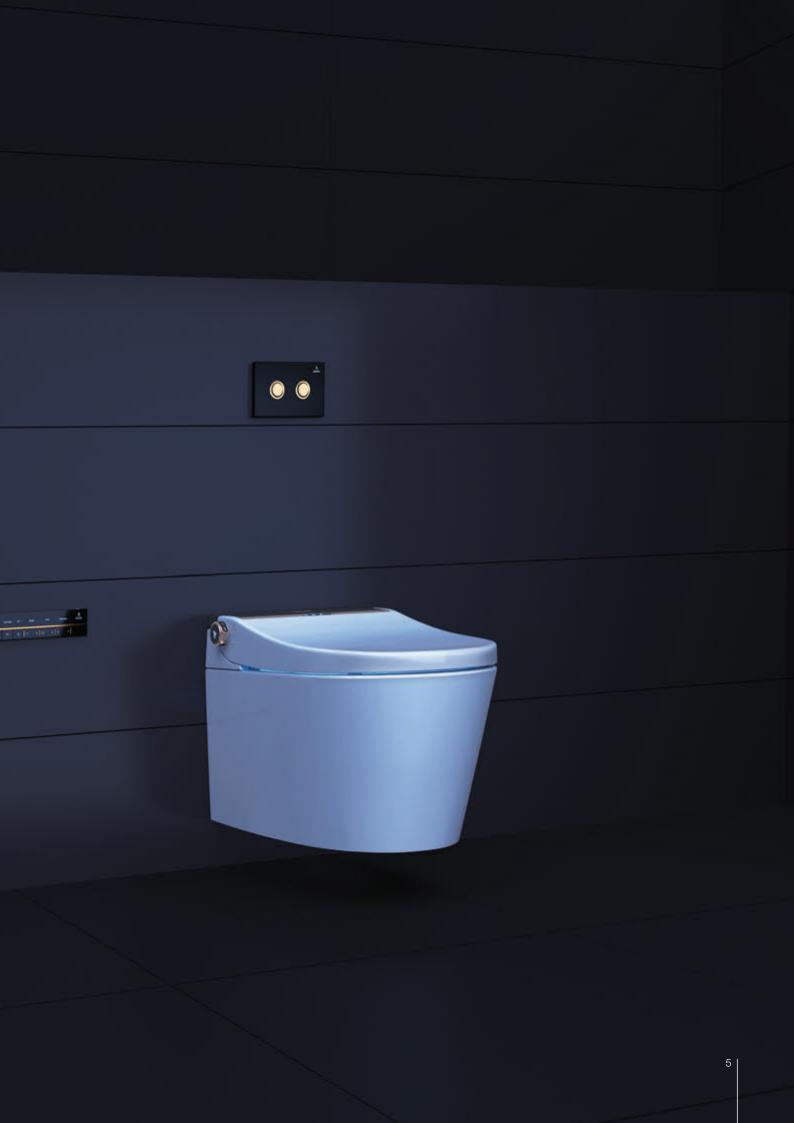

### SENSOR ACTIVATED **SEAT COVER**:

The seat cover automatically opens as you approach. After use, the flush is activated automatically and eliminates the bowl residue, and the seat cover also closes gently.

### **REMOTE CONTROL**

- Instant warm water
- Manual nozzle position
- On-board operation
- Night light
- Microwave sensor opening