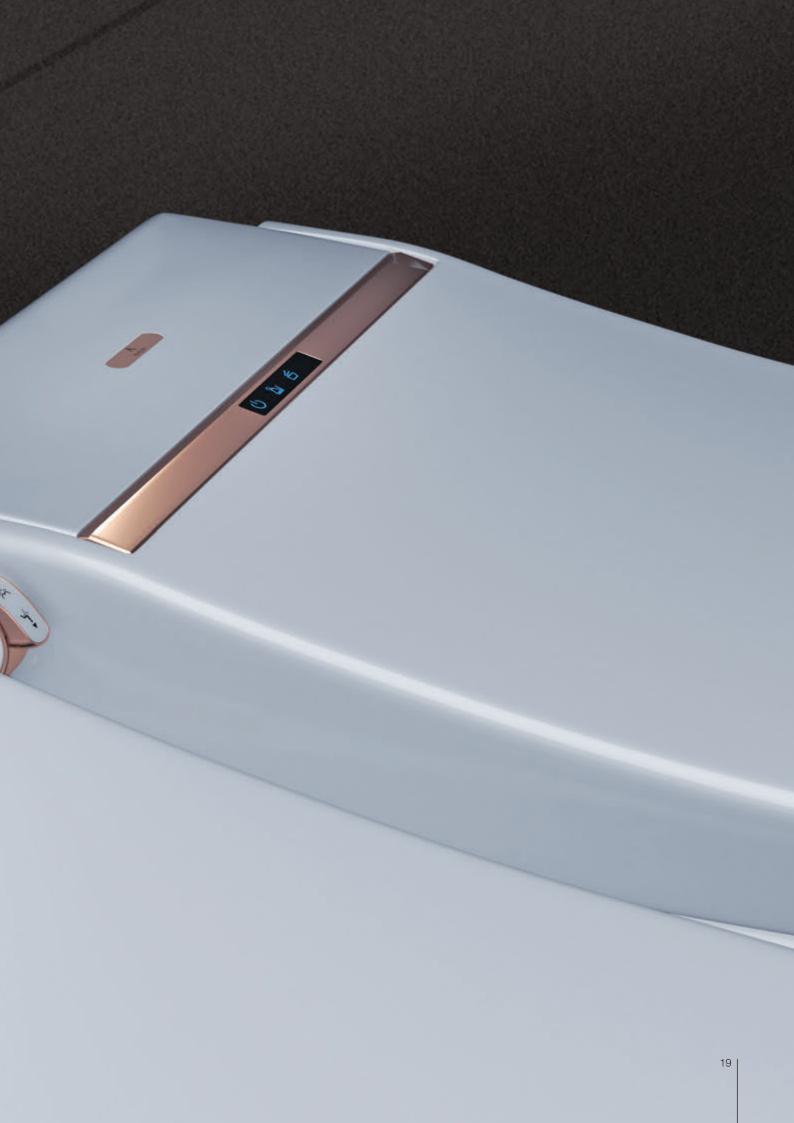

### **REMOTE CONTROL**

- Instant warm water
- Manual nozzle position
- On-board operation
- Night light
- Microwave sensor opening