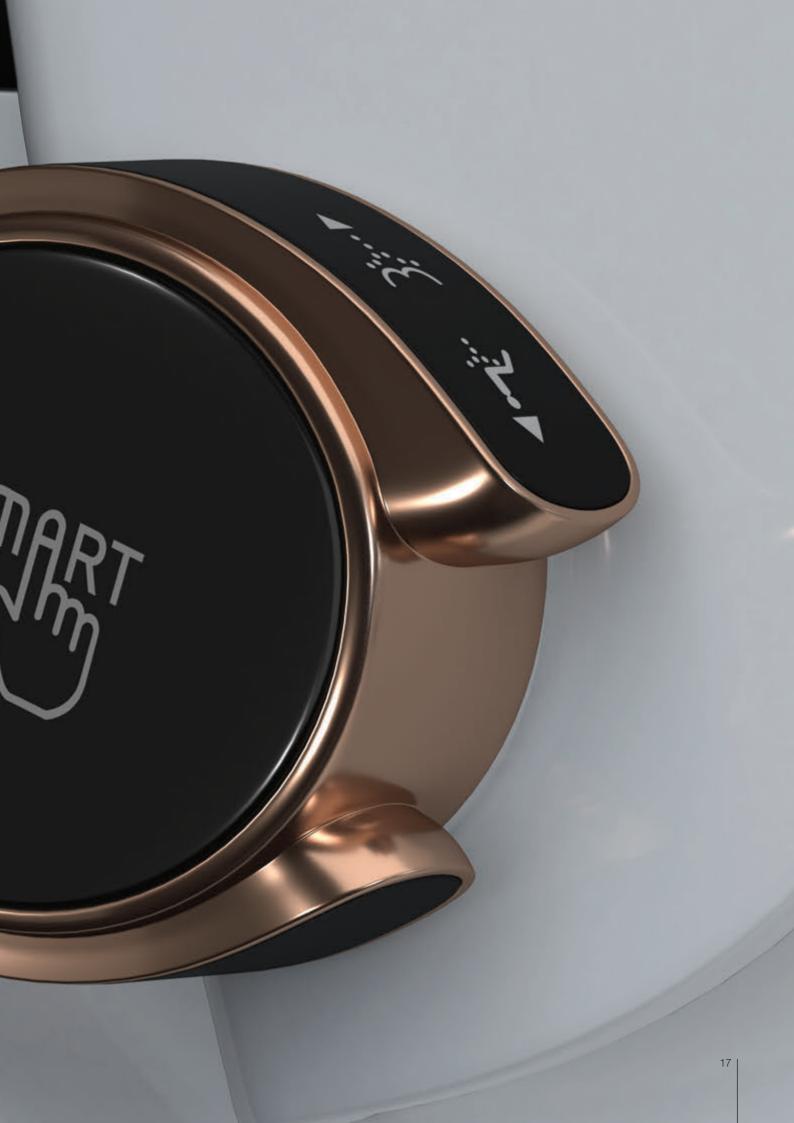

### **REMOTE CONTROL**

- Instant warm water
- Manual nozzle position
- On-board operation
- Night light
- Microwave sensor opening