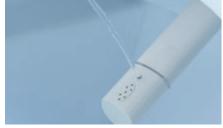

**Anti-bacterial nozzle:** The self-cleansing nozzle ensures that hygiene is uncompromised