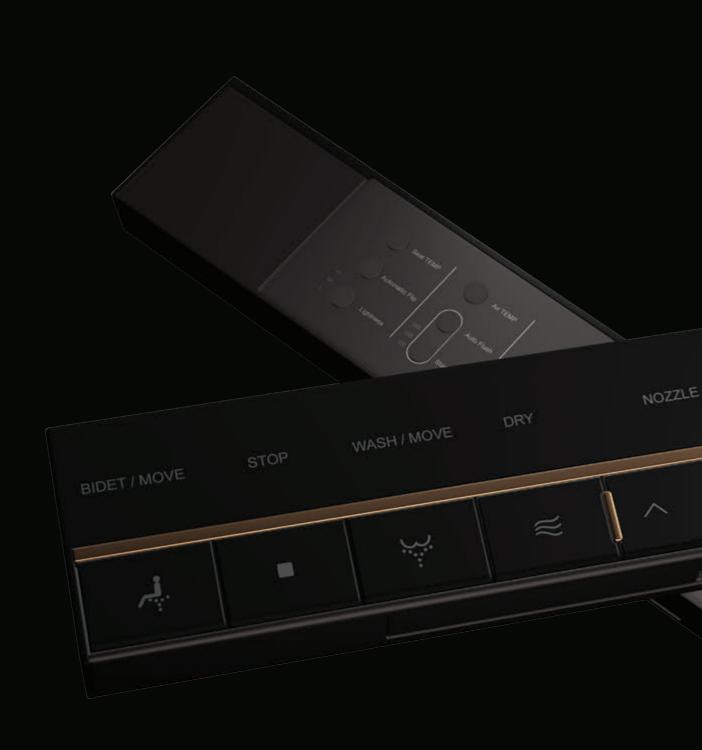

### **REMOTE CONTROL**

- Instant warm water
- Manual nozzle position
- On-board operation
- Night light
- Microwave sensor opening