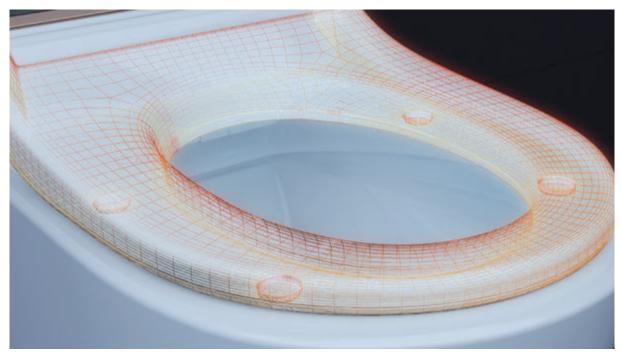

Seat cover temperature control: Adjust the seat temperature to your liking

**Auto flush:** Automatic flushing ensures the bathroom stays fresh

Anti-bacterial clean glaze:
A surface that prevents the growth of germs and is easy to clean too