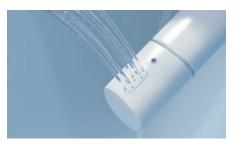

Dryer: Warm air drying for convenience, comfort and complete hygiene

**Deodorisation:** The automatic deodoriser removes odours and keeps the bathroom fresh

Nozzle oscillation: The oscillating nozzle feature, and its adjustable position, offer thorough cleansing

**Feminine wash:** Different wash options to suit your anatomy and hygiene needs

Water inlet filter: The water comes filtered to prevent any clogging or contamination

**Rear wash:** Designed to offer thorough cleaning and hands-free hygiene

**Anti-bacterial nozzle:** The self-cleansing nozzle ensures that hygiene is uncompromised