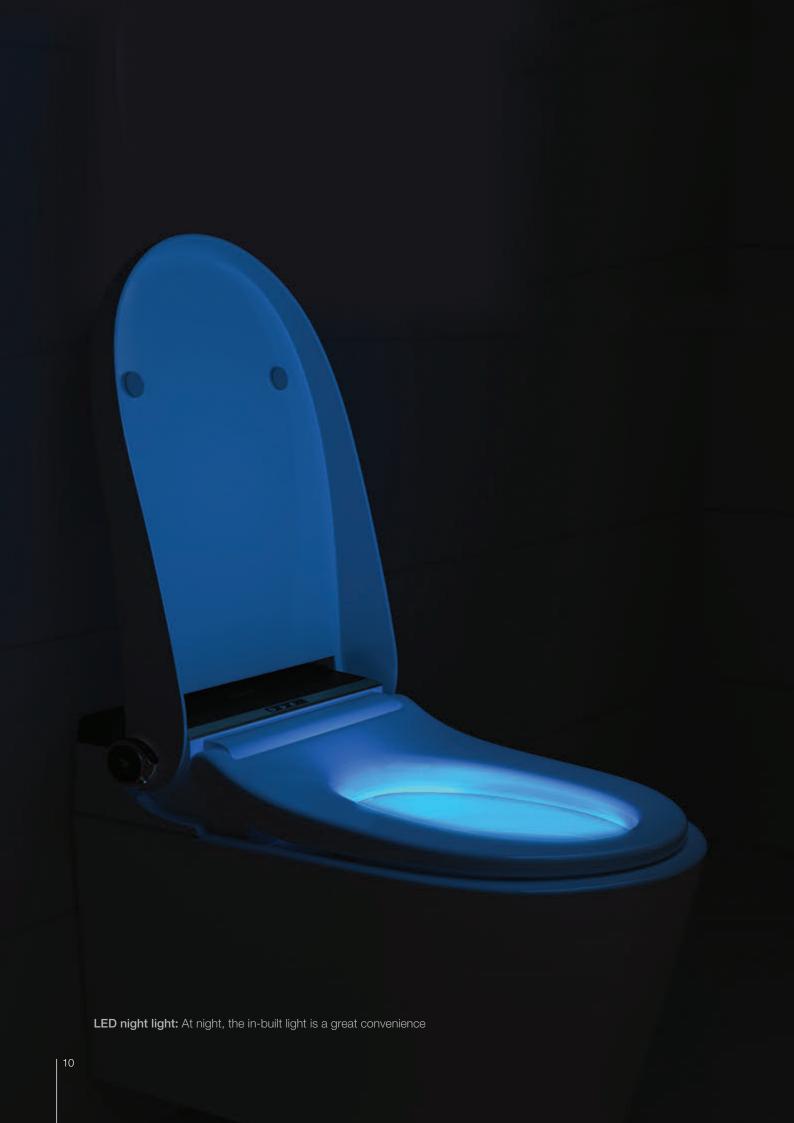

### **REMOTE CONTROL**

- Instant warm water
- Manual nozzle position
- On-board operation
- Night light
- Microwave sensor opening