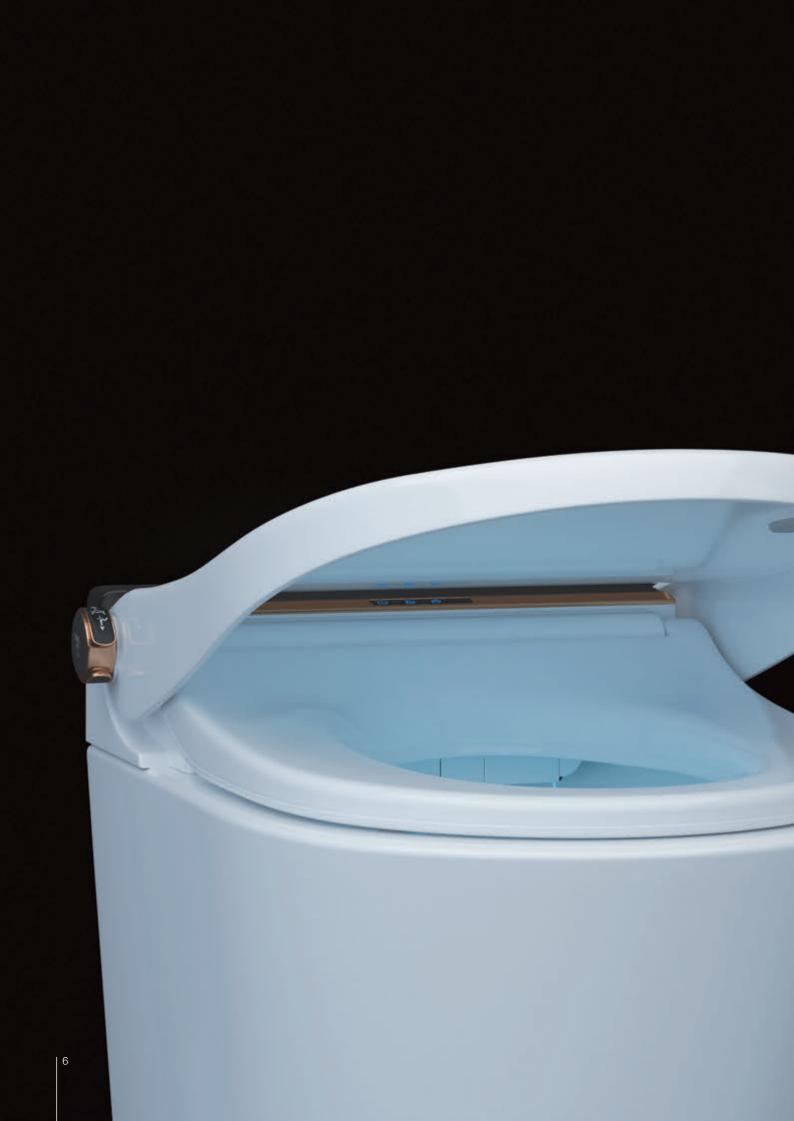

Dryer: Warm air drying for convenience, comfort and complete hygiene

**Deodorisation:** The automatic deodoriser removes odours and keeps the bathroom fresh

Nozzle oscillation: The oscillating nozzle feature, and its adjustable position, offer thorough cleansing

**Feminine wash:** Different wash options to suit your anatomy and hygiene needs

Water inlet filter: The water comes filtered to prevent any clogging or contamination

**Rear wash:** Designed to offer thorough cleaning and hands-free hygiene

**Anti-bacterial nozzle:** The self-cleansing nozzle ensures that hygiene is uncompromised