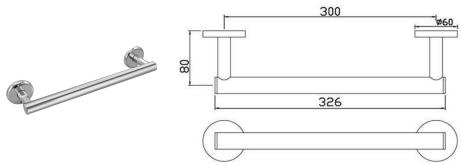

| Product Code                                     | CPA-CHR-1101                                                                                                              |
|--------------------------------------------------|---------------------------------------------------------------------------------------------------------------------------|
| Description                                      | Grab bar 300mm Long                                                                                                       |
|                                                  | Brass Forgings Cu (56.5 - 60.0), Pb (0.6 - 2.0), Fe (0.30 Max), Total Impurities excl. Fe (0.75 Max), Zn (Remainder)      |
| Material Composition Specification in Percentage | Brass Rod as per IS:319-1989 Cu (56.0-59.0), Pb (2.0-3.5), Fe (0.0-0.35), Total Impurity (0.0-0.7), Zn (Remainder)        |
| openiesion in recentage                          | Brass Sheets as per IS:410-1977<br>Cu (61.5-64.5), Pb (0.0-0.3), Fe (0.0-0.075), Total Impurity (0.0-0.6), Zn (Remainder) |
|                                                  | S.S Pipe AISI:304<br>Ni (8.0-11.0), Ch (18.0-20.0), Mn (0.0-0.2), Ca (0.0-0.08), Fe (Remainder)                           |
| Finish                                           | Plating: Nickel-10.0 micron Chromium-0.3 micron Salt Spray (200 hrs + Validated) Adhesion (Pass)                          |
| Available Colour Finishing                       | Chrome (CHR)                                                                                                              |