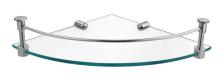

## jaquar.com

| Product Code                                                                                                                                                                                                                                                                        | CPA-CHR-1173                                                                          |
|-------------------------------------------------------------------------------------------------------------------------------------------------------------------------------------------------------------------------------------------------------------------------------------|---------------------------------------------------------------------------------------|
| Description                                                                                                                                                                                                                                                                         | Corner Glass Self (with Bracket)                                                      |
| Material Composition                                                                                                                                                                                                                                                                | Brass Rod as per IS:319-1989                                                          |
| Specification in Percentage                                                                                                                                                                                                                                                         | Cu (56.0-59.0), Pb (2.0-3.5), Fe (0.0-0.35), Total Impurity (0.0-0.7), Zn (Remainder) |
|                                                                                                                                                                                                                                                                                     | Plating: Nickel-10.0 micron Chromium-0.3 micron                                       |
| Finish                                                                                                                                                                                                                                                                              | Salt Spray (200 hrs + Validated)                                                      |
|                                                                                                                                                                                                                                                                                     | Adhesion (Pass)                                                                       |
| Available Colour Finishing                                                                                                                                                                                                                                                          | Chrome (CHR)                                                                          |
| DISCLAIMER: Our every effort has been made to ensure factual accuracy, the information presented subject to changes due to requirements in different sites, markets and/ or countries. Jaquar reserves the right to make the necessary amendments at any time without prior notice. |                                                                                       |