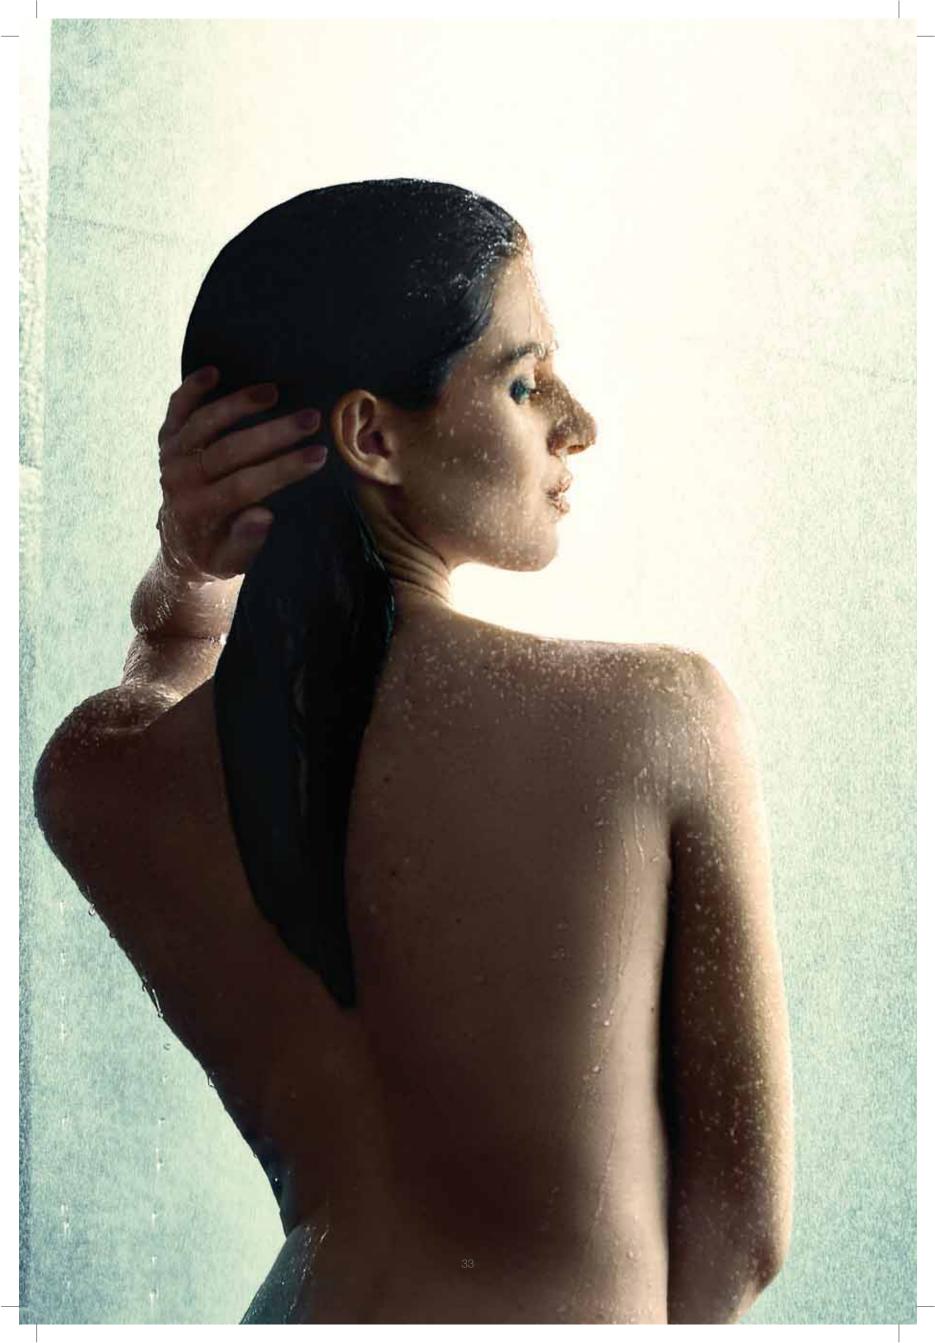

The magical power of water.

From glistening tenderly in a dew drop, to thundering powerfully down over a cliff or drifting softly like a cloud of mist, water's myriad forms in nature have always had an irresistible power over us. A power to rejuvenate the mind and body. Bring home that power with Artize rainjoy showers.

Introducing rainjoy. The shower-spa from Artize.

rainjoy from Artize is the finest in extra large, concealed, overhead showers. Featuring clean, aesthetic lines, and an enviable size, rainjoy is a shower that envelops you with an array of soothing sensations inspired by nature's brilliant, rejuvenating ways with water.

Offering a choice of showering modes like Rain, Intense, Waterfall and even Mist, the **rainjoy** showering experience is a complete body bath that envelops the senses like a session at the spa!

Welcome the emptying of the clouds with arms wide open.