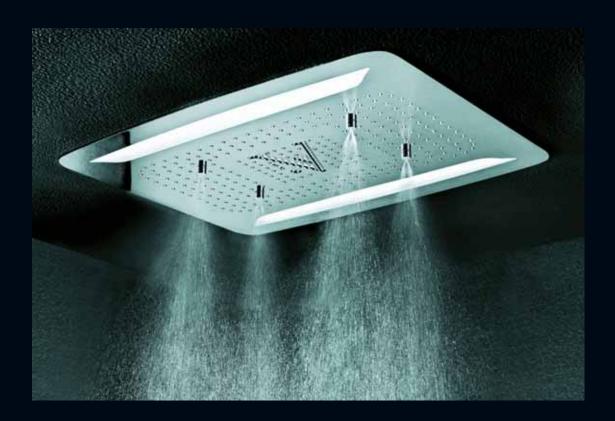

Introducing rainjoy. The shower-spa from Artize.

rainjoy from Artize is the finest in extra large, concealed, overhead showers. Featuring clean, aesthetic lines, and an enviable size, rainjoy is a shower that envelops you with an array of soothing sensations inspired by nature's brilliant, rejuvenating ways with water.

Offering a choice of showering modes like Rain, Intense, Waterfall and even Mist, the **rainjoy** showering experience is a complete body bath that envelops the senses like a session at the spa!

Welcome the emptying of the clouds with arms wide open.

The Rain mode lets you enjoy an extra-large overhead shower zone for a complete body bath. With pearls of water streaming from every jet on the large shower head, the Rain mode's generous coverage is as rejuvenating as the monsoon's first downpour.

#### Intense

Feel the drums of the rain gods play a thrilling tune on your skin.

Concentrating a powerful flow of heavy drops into a small area from the central jets, the Intense mode is spread perfectly to fall on your head and shoulders, and relax and recharge you in minutes.

#### 

Lose yourself in the kiss of a million droplets a minute.

Four nozzles recreate the joy of being in a cloud as the Mist mode's floating blanket of feather-touch droplets gently covers you with freshness.

#### V/aterfall

Surrender to the power of the leaping river.

An unrelenting cascade (or two) of water that arches purposefully down your back, the Waterfall mode's therapeutic effect feels totally natural and timeless, and is perfect for kneading new life into tired backs and shoulders.