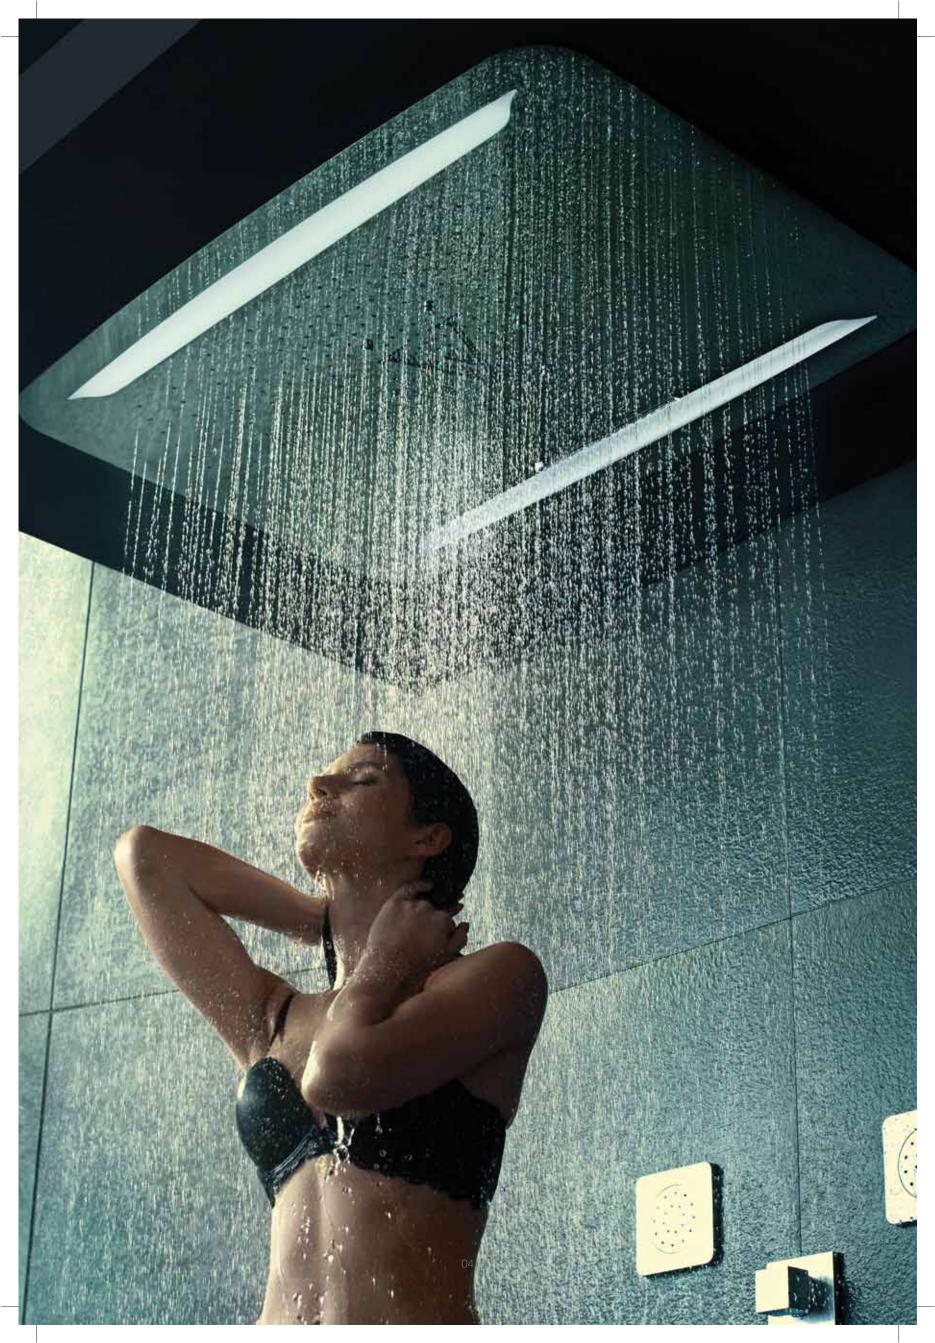

Offering a choice of showering modes like Rain, Intense, Waterfall and even Mist, the **rainjoy** showering experience is a complete body bath that envelops the senses like a session at the spa!

Welcome the emptying of the clouds with arms wide open.

The Rain mode lets you enjoy an extra-large overhead shower zone for a complete body bath. With pearls of water streaming from every jet on the large shower head, the Rain mode's generous coverage is as rejuvenating as the monsoon's first downpour.