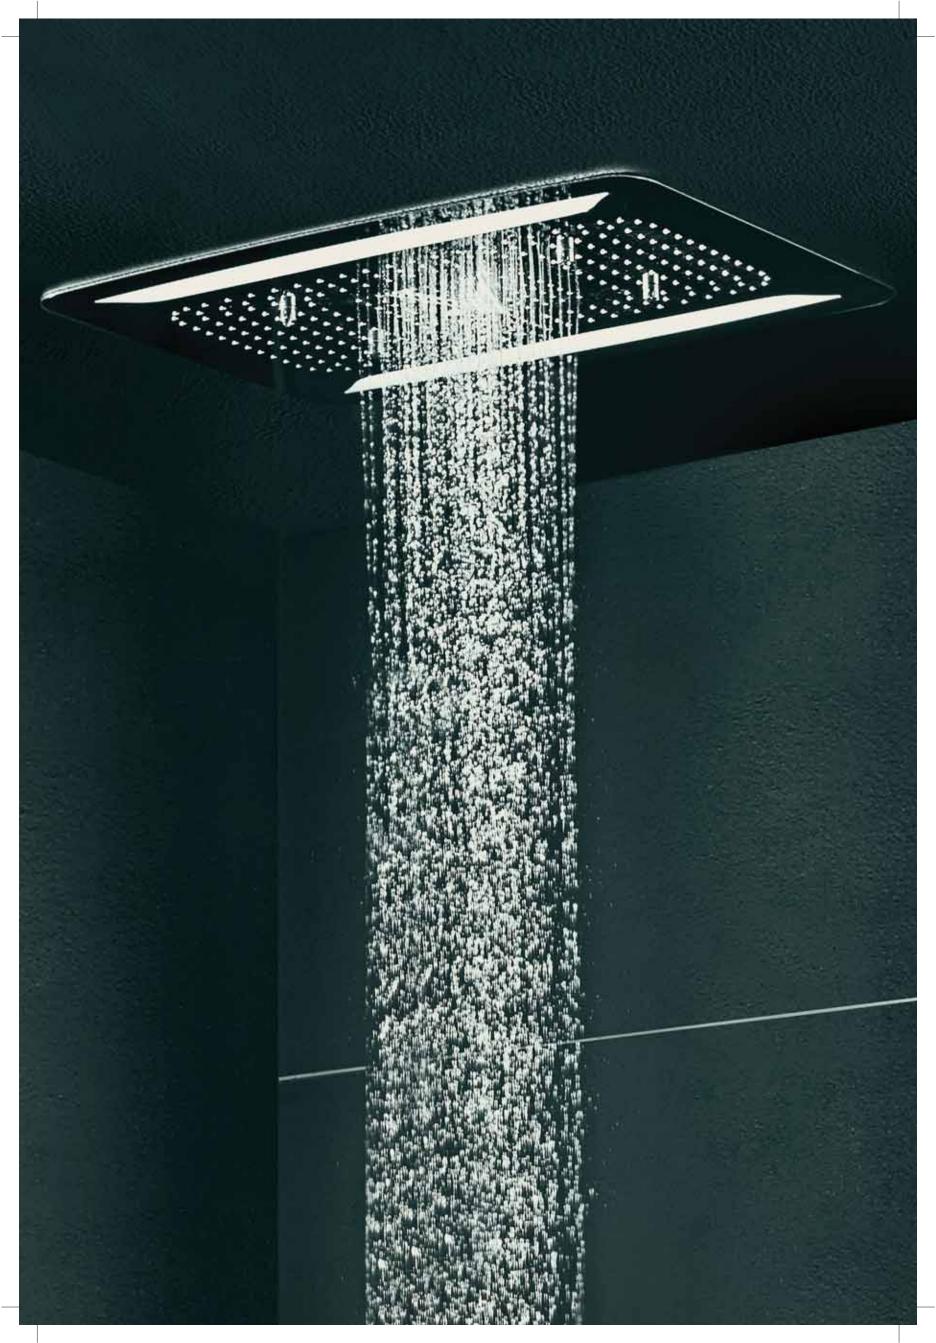

Introducing rainjoy. The shower-spa from Artize.

rainjoy from Artize is the finest in extra large, concealed, overhead showers. Featuring clean, aesthetic lines, and an enviable size, rainjoy is a shower that envelops you with an array of soothing sensations inspired by nature's brilliant, rejuvenating ways with water.

Offering a choice of showering modes like Rain, Intense, Waterfall and even Mist, the **rainjoy** showering experience is a complete body bath that envelops the senses like a session at the spa!

Welcome the emptying of the clouds with arms wide open.

The Rain mode lets you enjoy an extra-large overhead shower zone for a complete body bath. With pearls of water streaming from every jet on the large shower head, the Rain mode's generous coverage is as rejuvenating as the monsoon's first downpour.

#### V/aterfall

Surrender to the power of the leaping river.

An unrelenting cascade (or two) of water that arches purposefully down your back, the Waterfall mode's therapeutic effect feels totally natural and timeless, and is perfect for kneading new life into tired backs and shoulders.