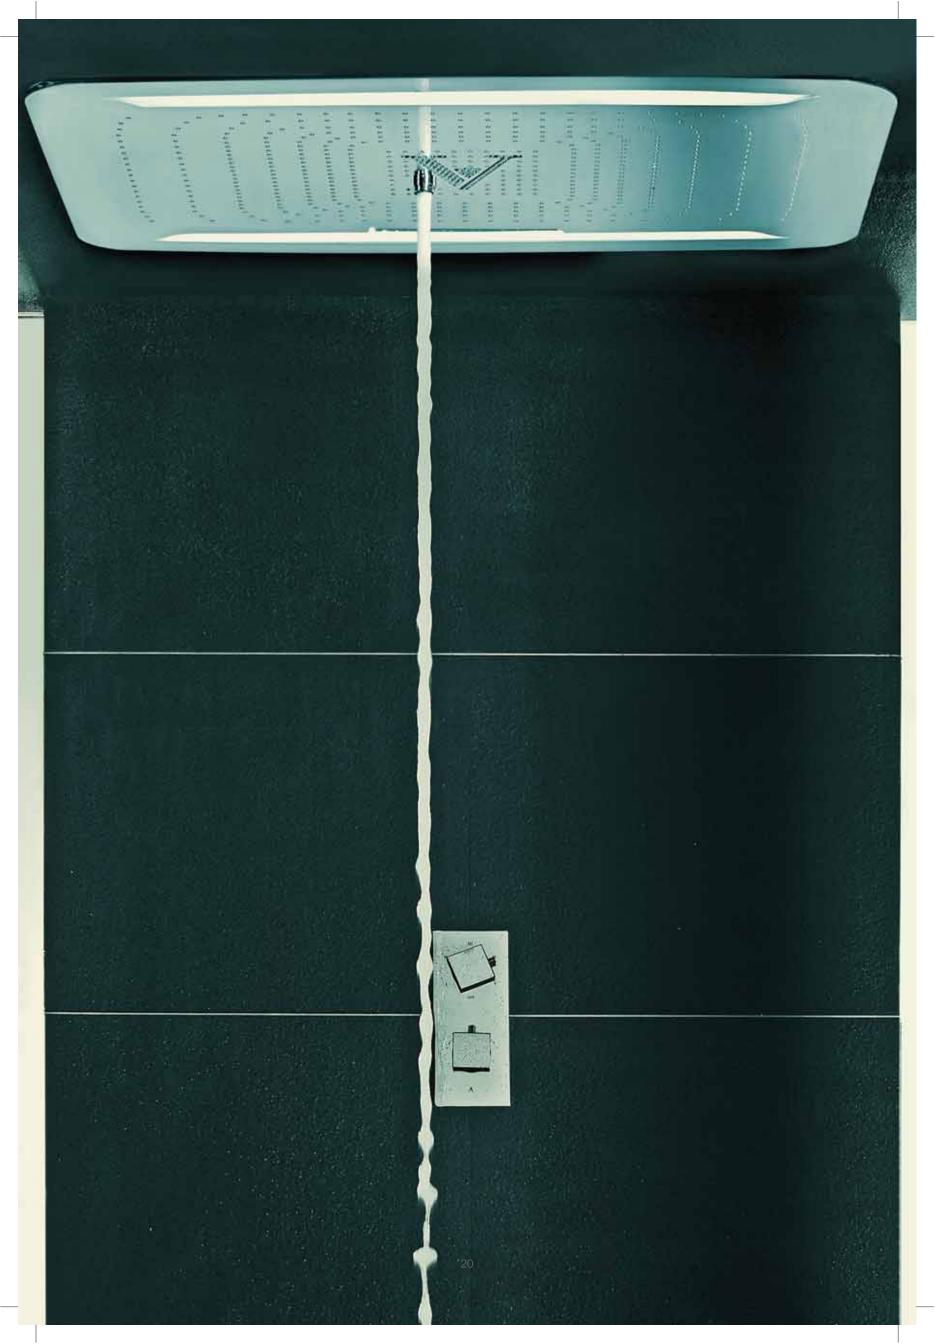

Introducing rainjoy. The shower-spa from Artize.

rainjoy from Artize is the finest in extra large, concealed, overhead showers. Featuring clean, aesthetic lines, and an enviable size, rainjoy is a shower that envelops you with an array of soothing sensations inspired by nature's brilliant, rejuvenating ways with water.

Offering a choice of showering modes like Rain, Intense, Waterfall and even Mist, the **rainjoy** showering experience is a complete body bath that envelops the senses like a session at the spa!

Welcome the emptying of the clouds with arms wide open.

The Rain mode lets you enjoy an extra-large overhead shower zone for a complete body bath. With pearls of water streaming from every jet on the large shower head, the Rain mode's generous coverage is as rejuvenating as the monsoon's first downpour.