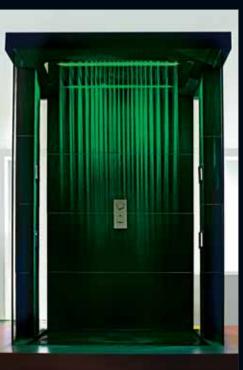

## Chromotherapy

Let healing light flood your senses.

Carefully selected hues of light add a choice of calming waves and invigorating energy to help every shower work wonders with not just your mind and mood, but heal your body as well.

Whether you need to relax or be energised, rainjoy showers let you set an appropriate colour for your shower to inspire the body and the mood with a choice of chromatic lights.