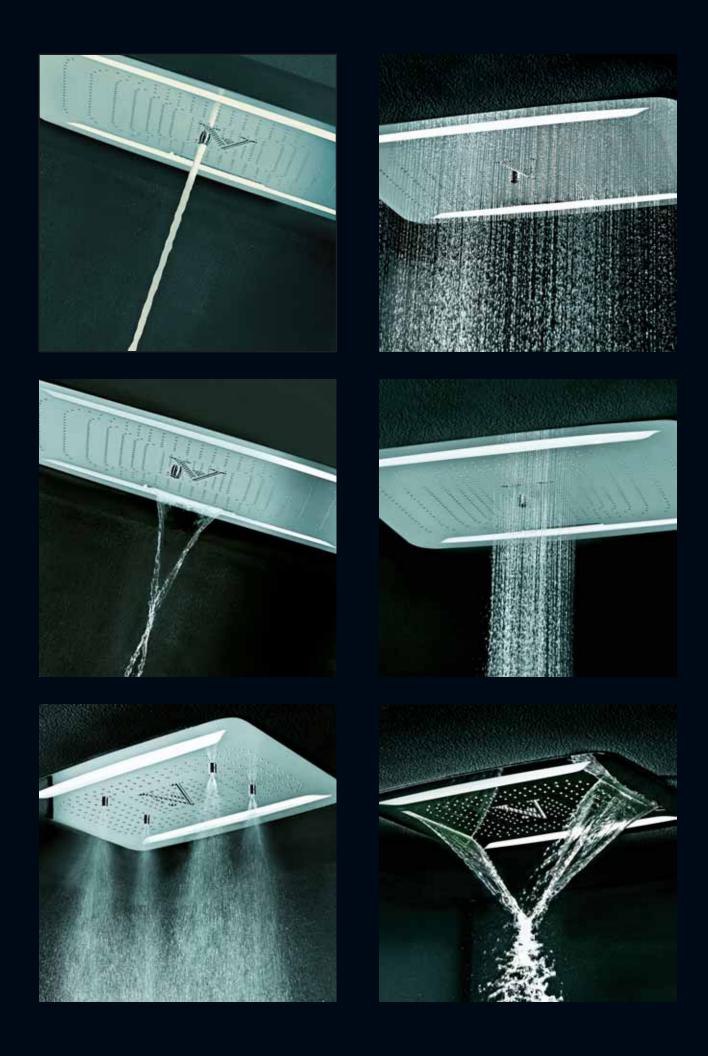

Offering a choice of showering modes like Rain, Intense, Waterfall and even Mist, the **rainjoy** showering experience is a complete body bath that envelops the senses like a session at the spa!

Welcome the emptying of the clouds with arms wide open.

The Rain mode lets you enjoy an extra-large overhead shower zone for a complete body bath. With pearls of water streaming from every jet on the large shower head, the Rain mode's generous coverage is as rejuvenating as the monsoon's first downpour.

#### Intense

Feel the drums of the rain gods play a thrilling tune on your skin.

Concentrating a powerful flow of heavy drops into a small area from the central jets, the Intense mode is spread perfectly to fall on your head and shoulders, and relax and recharge you in minutes.

#### 

Lose yourself in the kiss of a million droplets a minute.

Four nozzles recreate the joy of being in a cloud as the Mist mode's floating blanket of feather-touch droplets gently covers you with freshness.

Mist spray is created by forcing water through tiny holes, and this mode is great for hot summer days or after a long, hard work-out.

#### V/aterfall

Surrender to the power of the leaping river.

An unrelenting cascade (or two) of water that arches purposefully down your back, the Waterfall mode's therapeutic effect feels totally natural and timeless, and is perfect for kneading new life into tired backs and shoulders.

#### 

The joy of a focused massage.

The Column mode's perfectly vertical pillar of water uses gravity to deliver invigorating pressure on any part of the body you choose.