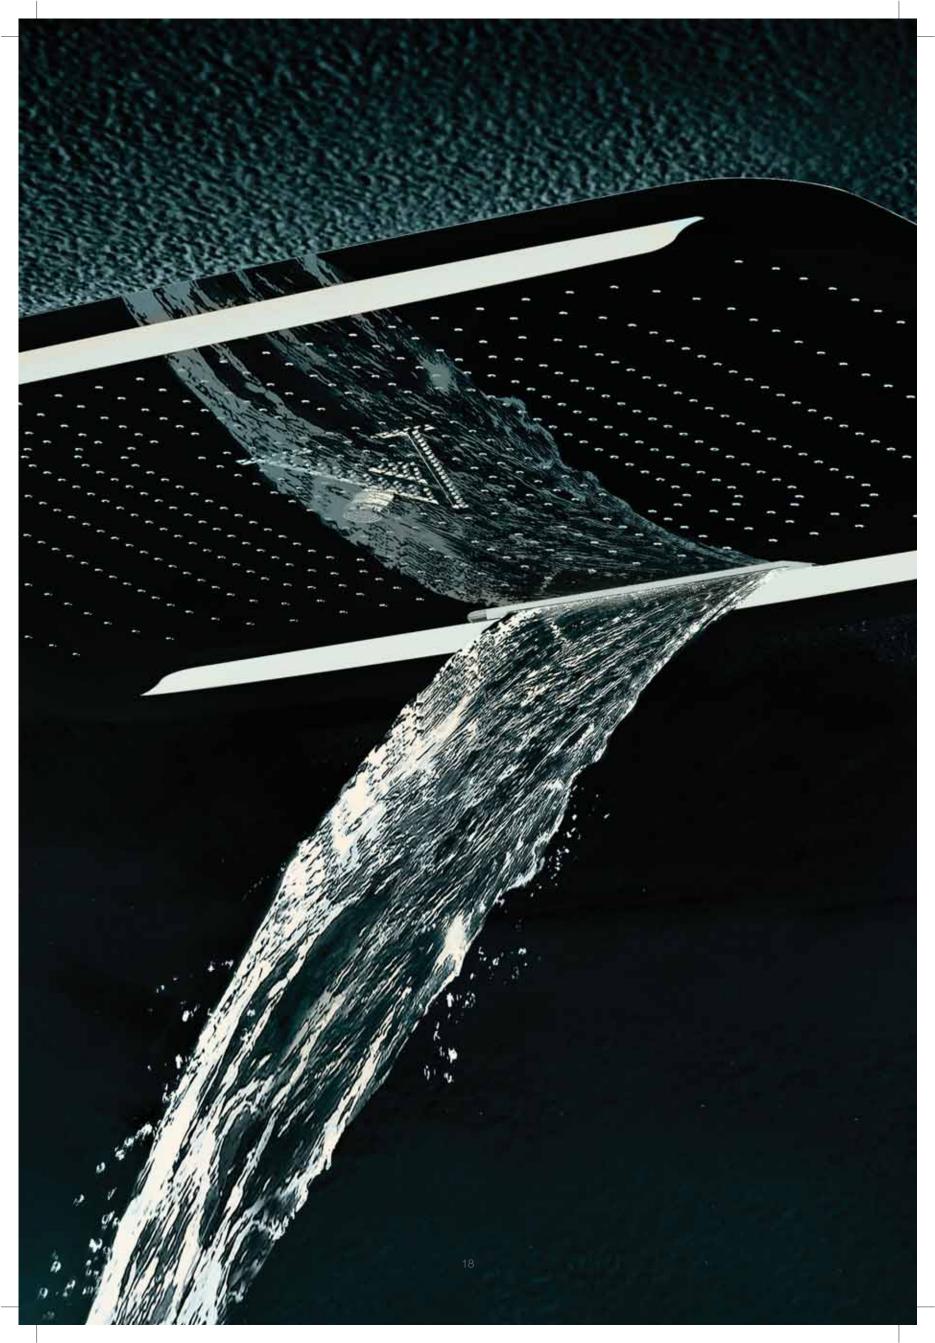

#### V/aterfall

Surrender to the power of the leaping river.

An unrelenting cascade (or two) of water that arches purposefully down your back, the Waterfall mode's therapeutic effect feels totally natural and timeless, and is perfect for kneading new life into tired backs and shoulders.