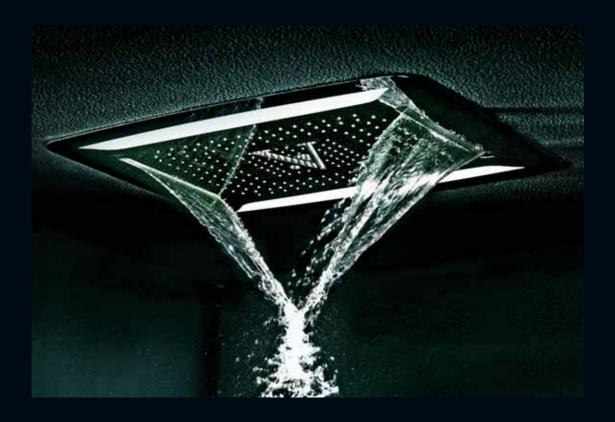

#### V/aterfall

Surrender to the power of the leaping river.

An unrelenting cascade (or two) of water that arches purposefully down your back, the Waterfall mode's therapeutic effect feels totally natural and timeless, and is perfect for kneading new life into tired backs and shoulders.