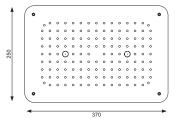

#### OSA-70001SH

 ${\bf rainjoy}~370~{\rm X}~250{\rm mm}$  AISI 304 stainless steel in chrome finish and without installation kit for false ceiling

#### 2-functions

Rain | 2 X Mist

Flow Rate in LPM at 3.0 Bar

Rain 17.72 Mist 1.03

#### OSA-70001BR

False ceiling installation kit for rainjoy 370 X 250mm consisting of 1 bracket, 4 anchors, 4 stud bolts, 12 hex nuts