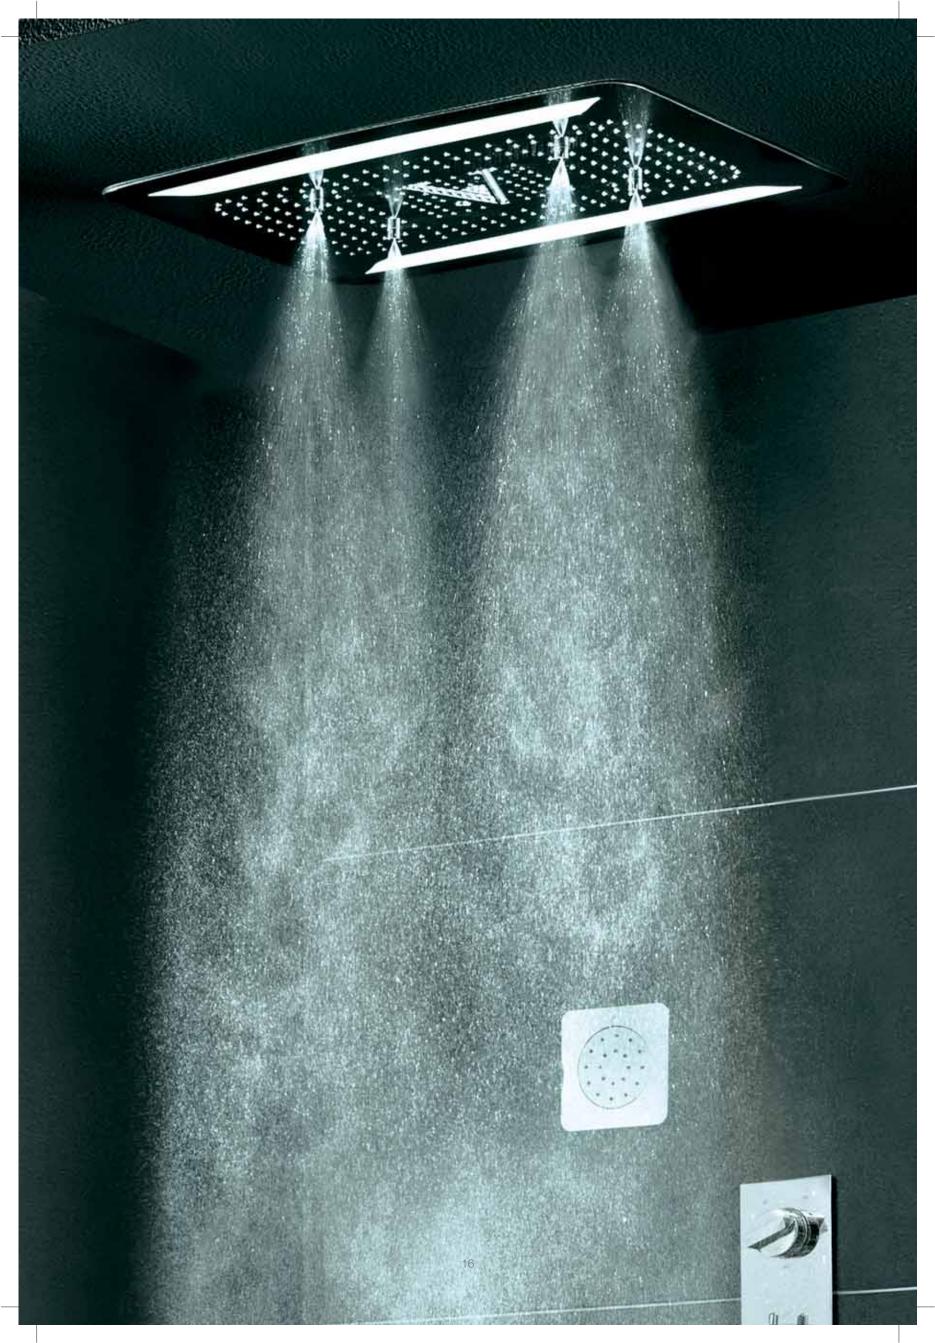

Introducing rainjoy. The shower-spa from Artize.

rainjoy from Artize is the finest in extra large, concealed, overhead showers. Featuring clean, aesthetic lines, and an enviable size, rainjoy is a shower that envelops you with an array of soothing sensations inspired by nature's brilliant, rejuvenating ways with water.

Offering a choice of showering modes like Rain, Intense, Waterfall and even Mist, the **rainjoy** showering experience is a complete body bath that envelops the senses like a session at the spa!

Welcome the emptying of the clouds with arms wide open.

The Rain mode lets you enjoy an extra-large overhead shower zone for a complete body bath. With pearls of water streaming from every jet on the large shower head, the Rain mode's generous coverage is as rejuvenating as the monsoon's first downpour.

#### Intense

Feel the drums of the rain gods play a thrilling tune on your skin.

Concentrating a powerful flow of heavy drops into a small area from the central jets, the Intense mode is spread perfectly to fall on your head and shoulders, and relax and recharge you in minutes.

#### 

Lose yourself in the kiss of a million droplets a minute.

Four nozzles recreate the joy of being in a cloud as the Mist mode's floating blanket of feather-touch droplets gently covers you with freshness.

#### V/aterfall

Surrender to the power of the leaping river.

An unrelenting cascade (or two) of water that arches purposefully down your back, the Waterfall mode's therapeutic effect feels totally natural and timeless, and is perfect for kneading new life into tired backs and shoulders.