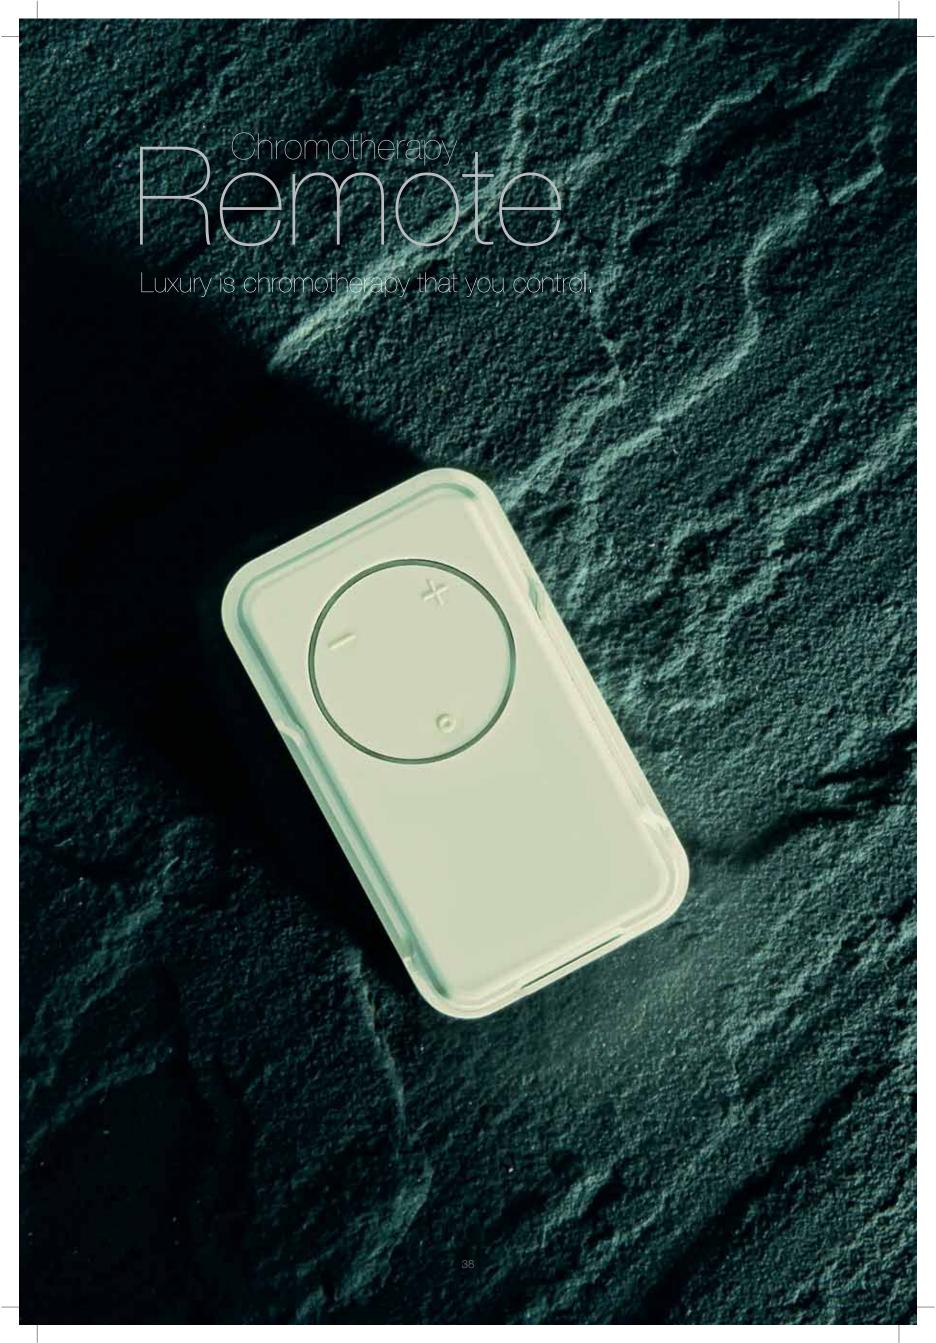

### Change colours with a click

Every **rainjoy** shower comes with the convenience of a cordless, waterproof remote control which lets you customise your chromotherapy experience. With a simple press of a button, you can choose a relaxing colour to shower in. Or switch to an energising, pulsating, multiple colour experience. The colours also change at a speed that you control.