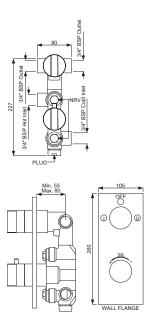

#### THK-681N

Thermatik-R concealed thermostat bath & shower mixer

#### THK-683N

Thermatik-R concealed thermostat with control unit for 3-outlets and integrated shut-off valve

#### THK-685N

Thermatik-R concealed thermostat with control unit for 4-outlets and integrated shut-off valve

#### THK-687N

Thermatik-R concealed thermostat with control unit for 5-outlets and integrated shut-off valve

#### THK-691N

Thermatik-S concealed thermostat bath & shower mixer

#### THK-693N

Thermatik-S concealed thermostat with control unit for 3-outlets and integrated shut-off valve

#### THK-695N

Thermatik-S concealed thermostat with control unit for 4-outlets and integrated shut-off valve

#### THK-697N

Thermatik-S concealed thermostat with control unit for 5-outlets and integrated shut-off valve

injoy artize rainjoy artize rainjoy

ze rainjoy artize rainjoy artize

antize rainjoy artize rainjoy artize