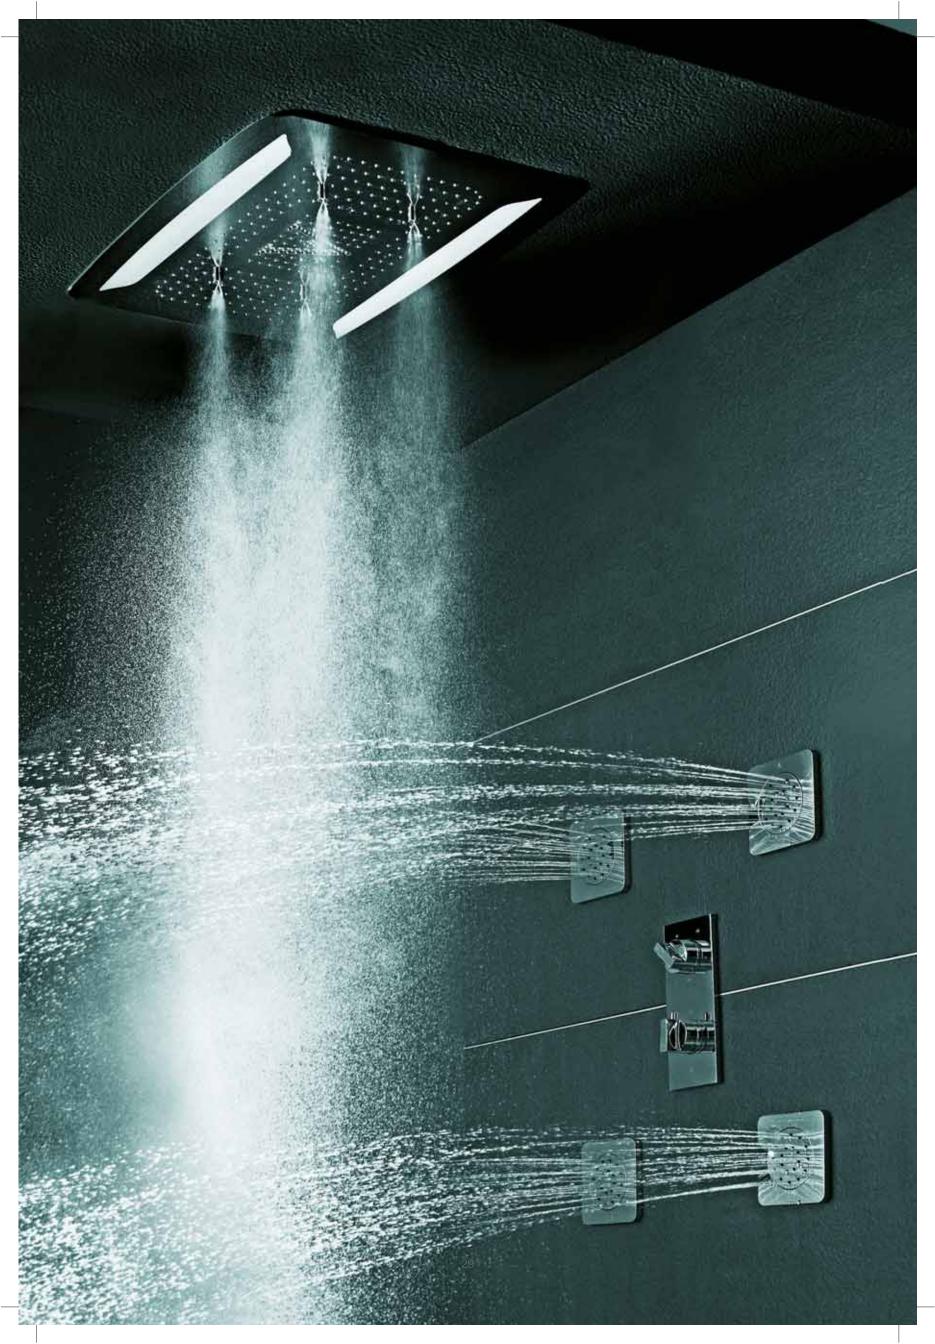

Offering a choice of showering modes like Rain, Intense, Waterfall and even Mist, the **rainjoy** showering experience is a complete body bath that envelops the senses like a session at the spa!

Welcome the emptying of the clouds with arms wide open.

The Rain mode lets you enjoy an extra-large overhead shower zone for a complete body bath. With pearls of water streaming from every jet on the large shower head, the Rain mode's generous coverage is as rejuvenating as the monsoon's first downpour.

#### Intense

Feel the drums of the rain gods play a thrilling tune on your skin.

Concentrating a powerful flow of heavy drops into a small area from the central jets, the Intense mode is spread perfectly to fall on your head and shoulders, and relax and recharge you in minutes.

#### V/aterfall

Surrender to the power of the leaping river.

An unrelenting cascade (or two) of water that arches purposefully down your back, the Waterfall mode's therapeutic effect feels totally natural and timeless, and is perfect for kneading new life into tired backs and shoulders.

#### 

The joy of a focused massage.

The Column mode's perfectly vertical pillar of water uses gravity to deliver invigorating pressure on any part of the body you choose.