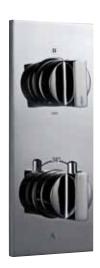

#### THK-683N

Thermatik-R concealed thermostat with control unit for 3-outlets and integrated shut-off valve

#### THK-693N

Thermatik-S concealed thermostat with control unit for 3-outlets and integrated shut-off valve