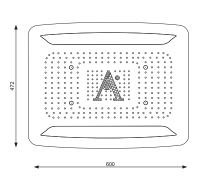

#### OSA-70009SH

rainjoy 600 X 472mm AISI 304 stainless steel in chrome finish with RGB LED lights, remote control and without installation kit for false ceiling

Chromotherapy (RGB): LED  $\times$  0.23W with 12V Power Supply (SMPS) Including Controller, connecting to AC 100-240V, 50-60Hz

#### 3-functions

Rain | Intense | 2 X Waterfall

#### Flow Rate in LPM at 3.0 Bar

 Rain
 32.36

 Intense
 10.63

 Water Fall
 38.33

#### OSA-70005BR

False ceiling installation kit for rainjoy 600 X 472mm consisting of 1 bracket, 4 anchors, 4 stud bolts, 12 hex nuts