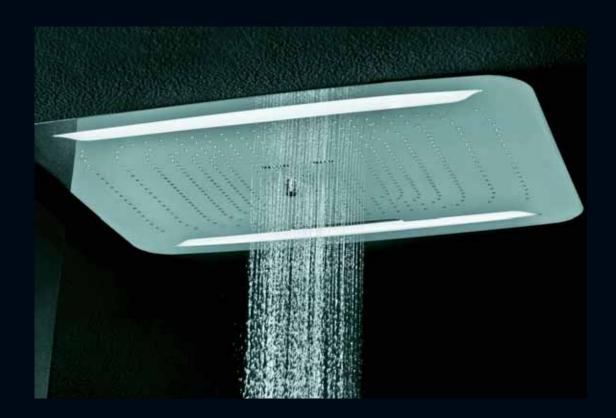

Introducing rainjoy. The shower-spa from Artize.

rainjoy from Artize is the finest in extra large, concealed, overhead showers. Featuring clean, aesthetic lines, and an enviable size, rainjoy is a shower that envelops you with an array of soothing sensations inspired by nature's brilliant, rejuvenating ways with water.

Offering a choice of showering modes like Rain, Intense, Waterfall and even Mist, the **rainjoy** showering experience is a complete body bath that envelops the senses like a session at the spa!

Welcome the emptying of the clouds with arms wide open.

The Rain mode lets you enjoy an extra-large overhead shower zone for a complete body bath. With pearls of water streaming from every jet on the large shower head, the Rain mode's generous coverage is as rejuvenating as the monsoon's first downpour.