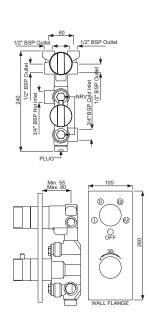

#### THK-685N

Thermatik-R concealed thermostat with control unit for 4-outlets and integrated shut-off valve

#### THK-695N

Thermatik-S concealed thermostat with control unit for 4-outlets and integrated shut-off valve