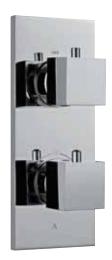

#### THK-691N

Thermatik-S concealed thermostat bath & shower mixer

#### THK-695N

Thermatik-S concealed thermostat with control unit for 4-outlets and integrated shut-off valve