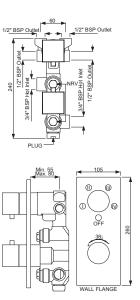

#### THK-685N

Thermatik-R concealed thermostat with control unit for 4-outlets and integrated shut-off valve