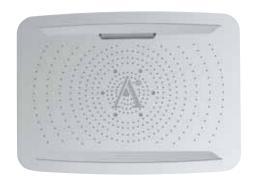

#### OSA-STL-70015SH

rainjoy 1000 X 750mm AISI 304 stainless steel in polished finish with RGB LED lights, remote control and without installation kit for false ceiling

Chromotherapy (RGB): LED  $\times$  0.23W with 12V Power Supply (SMPS) Including Controller, connecting to AC 100-240V, 50-60Hz

#### 4-functions

Rain | Intense | Waterfall | 6X Mist

#### Flow Rate in LPM at 3.0 Bar

 Rain
 37.70

 Intense
 16.15

 Water Fall
 32.55

 Water Mist
 03.52