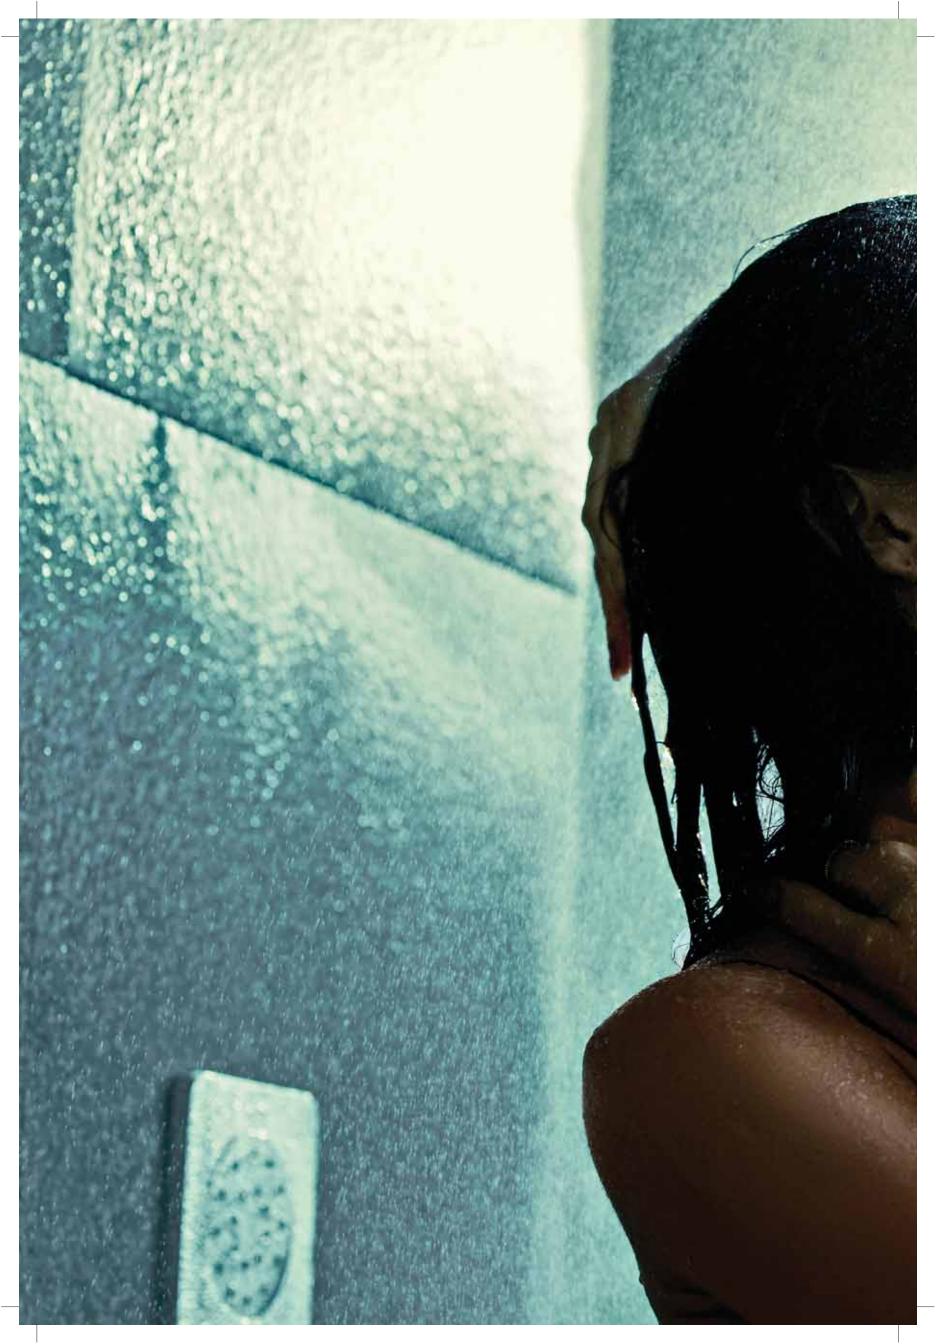

The Rain mode lets you enjoy an extra-large overhead shower zone for a complete body bath. With pearls of water streaming from every jet on the large shower head, the Rain mode's generous coverage is as rejuvenating as the monsoon's first downpour.

#### Intense

Feel the drums of the rain gods play a thrilling tune on your skin.

Concentrating a powerful flow of heavy drops into a small area from the central jets, the Intense mode is spread perfectly to fall on your head and shoulders, and relax and recharge you in minutes.