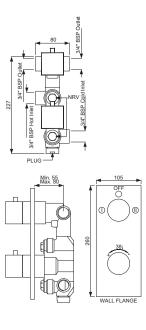

#### THK-691N

Thermatik-S concealed thermostat bath & shower mixer

#### THK-695N

Thermatik-S concealed thermostat with control unit for 4-outlets and integrated shut-off valve