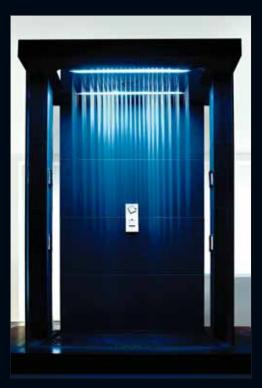

## Chromotherapy

Let healing light flood your senses.

Carefully selected hues of light add a choice of calming waves and invigorating energy to help every shower work wonders with not just your mind and mood, but heal your body as well.

Whether you need to relax or be energised, rainjoy showers let you set an appropriate colour for your shower to inspire the body and the mood with a choice of chromatic lights.