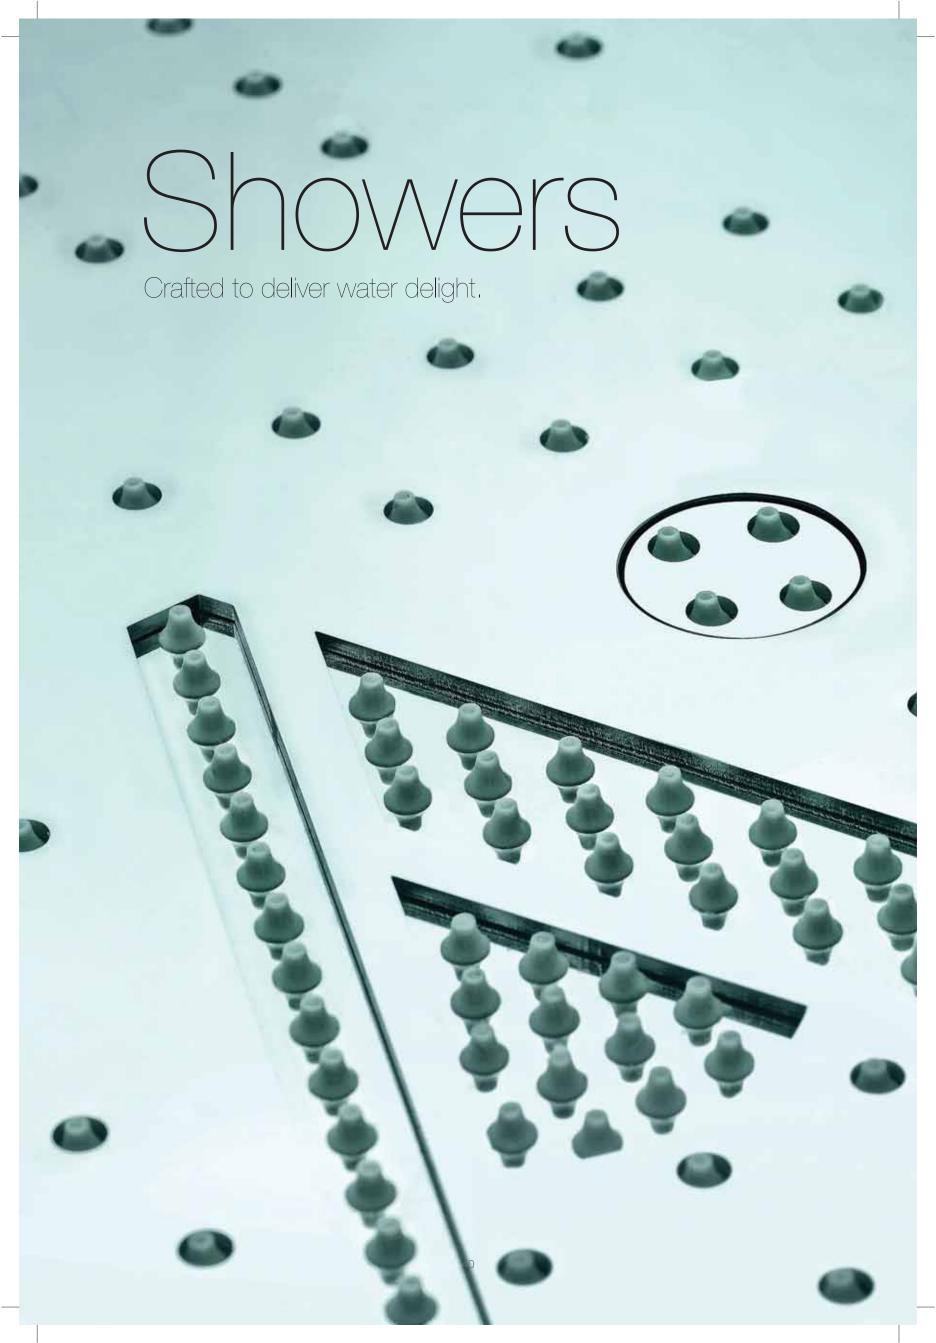

The magical power of water.

From glistening tenderly in a dew drop, to thundering powerfully down over a cliff or drifting softly like a cloud of mist, water's myriad forms in nature have always had an irresistible power over us. A power to rejuvenate the mind and body. Bring home that power with Artize rainjoy showers.

Introducing rainjoy. The shower-spa from Artize.

rainjoy from Artize is the finest in extra large, concealed, overhead showers. Featuring clean, aesthetic lines, and an enviable size, rainjoy is a shower that envelops you with an array of soothing sensations inspired by nature's brilliant, rejuvenating ways with water.