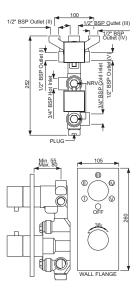

#### THK-683N

Thermatik-R concealed thermostat with control unit for 3-outlets and integrated shut-off valve

#### THK-685N

Thermatik-R concealed thermostat with control unit for 4-outlets and integrated shut-off valve

#### THK-687N

Thermatik-R concealed thermostat with control unit for 5-outlets and integrated shut-off valve