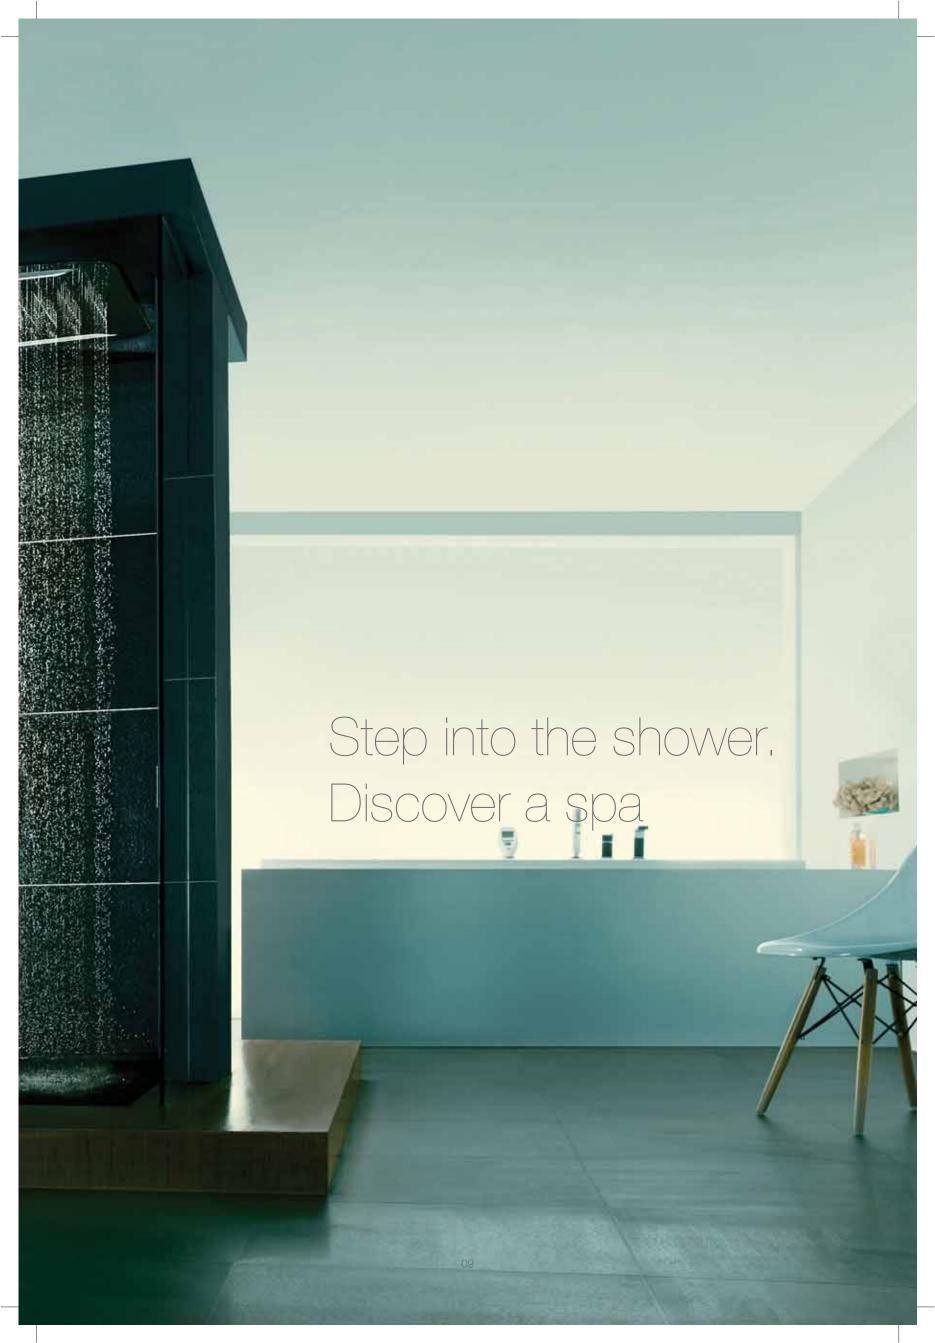

Introducing rainjoy. The shower-spa from Artize.

rainjoy from Artize is the finest in extra large, concealed, overhead showers. Featuring clean, aesthetic lines, and an enviable size, rainjoy is a shower that envelops you with an array of soothing sensations inspired by nature's brilliant, rejuvenating ways with water.

Offering a choice of showering modes like Rain, Intense, Waterfall and even Mist, the **rainjoy** showering experience is a complete body bath that envelops the senses like a session at the spa!

Welcome the emptying of the clouds with arms wide open.