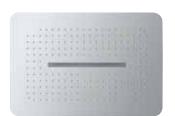

#### OSA-70011SH

rainjoy 1000 X 750mm AISI 304 stainless steel in polished finish with RGB LED lights, remote control and without installation kit for false ceiling

Chromotherapy (RGB): LED x 0.23W with 12V Power Supply (SMPS) Including Controller, connecting to AC 100-240V, 50-60Hz

#### 4-functions

Rain | Intense | Waterfall | Water Column

#### Flow Rate in LPM at 3.0 Bar

 Rain
 21.93

 Intense
 12.29

 Water Fall
 36.82

 Water Col.
 23.82