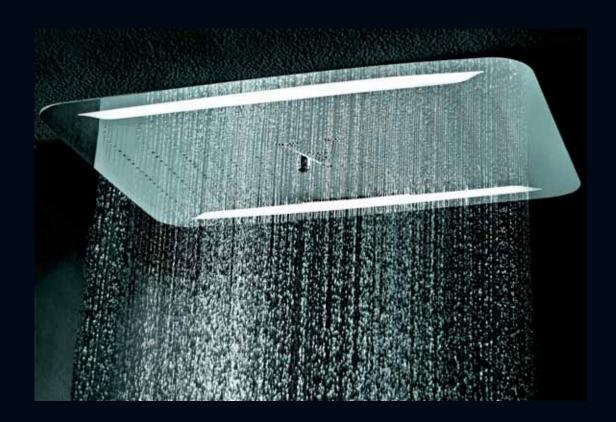

Introducing rainjoy. The shower-spa from Artize.

rainjoy from Artize is the finest in extra large, concealed, overhead showers. Featuring clean, aesthetic lines, and an enviable size, rainjoy is a shower that envelops you with an array of soothing sensations inspired by nature's brilliant, rejuvenating ways with water.

Offering a choice of showering modes like Rain, Intense, Waterfall and even Mist, the **rainjoy** showering experience is a complete body bath that envelops the senses like a session at the spa!

Welcome the emptying of the clouds with arms wide open.

The Rain mode lets you enjoy an extra-large overhead shower zone for a complete body bath. With pearls of water streaming from every jet on the large shower head, the Rain mode's generous coverage is as rejuvenating as the monsoon's first downpour.