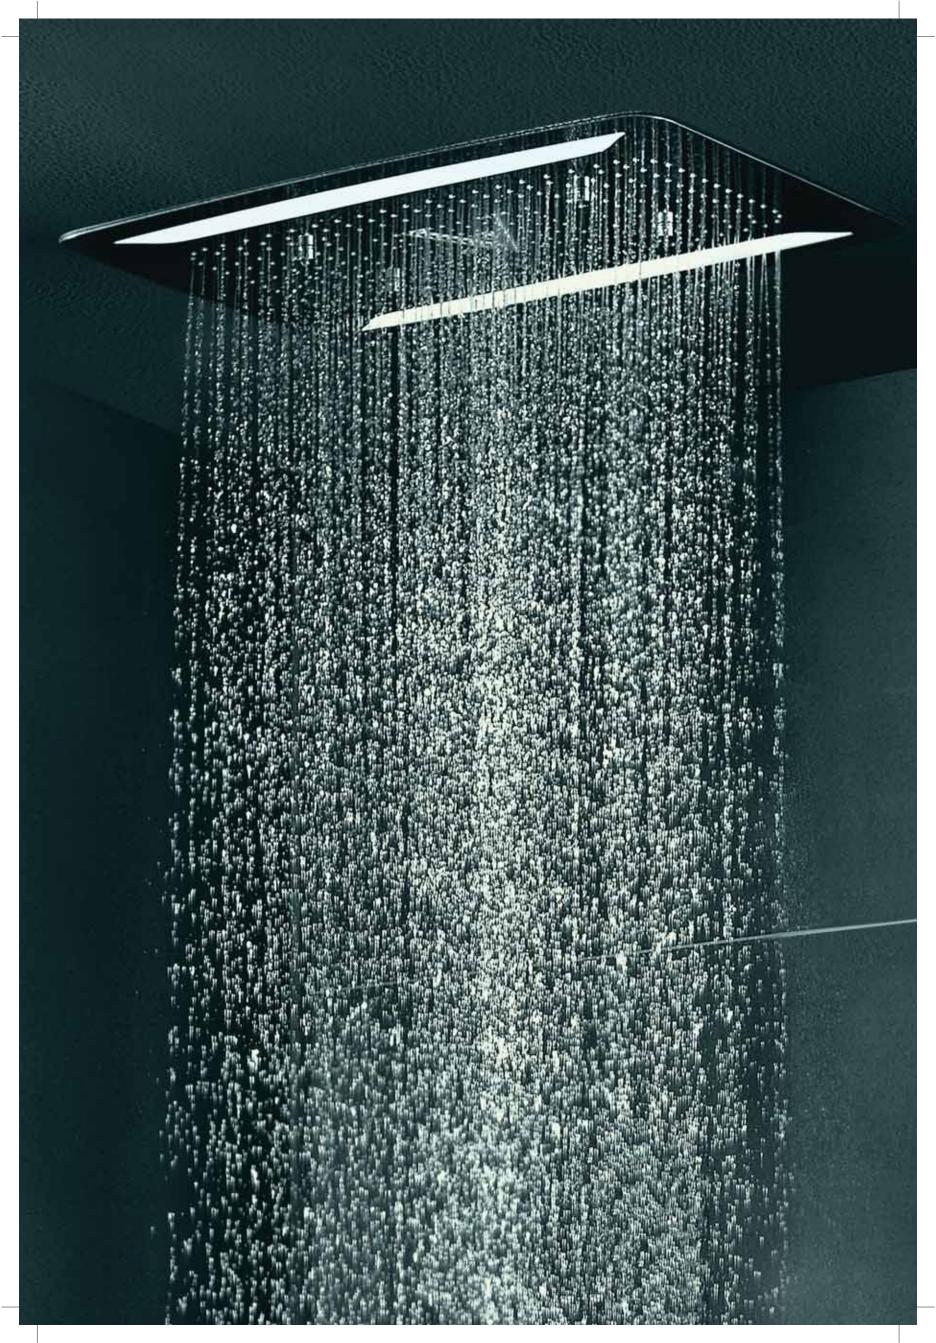

Introducing rainjoy. The shower-spa from Artize.

rainjoy from Artize is the finest in extra large, concealed, overhead showers. Featuring clean, aesthetic lines, and an enviable size, rainjoy is a shower that envelops you with an array of soothing sensations inspired by nature's brilliant, rejuvenating ways with water.

Offering a choice of showering modes like Rain, Intense, Waterfall and even Mist, the **rainjoy** showering experience is a complete body bath that envelops the senses like a session at the spa!

Welcome the emptying of the clouds with arms wide open.

The Rain mode lets you enjoy an extra-large overhead shower zone for a complete body bath. With pearls of water streaming from every jet on the large shower head, the Rain mode's generous coverage is as rejuvenating as the monsoon's first downpour.

#### V/aterfall

Surrender to the power of the leaping river.

An unrelenting cascade (or two) of water that arches purposefully down your back, the Waterfall mode's therapeutic effect feels totally natural and timeless, and is perfect for kneading new life into tired backs and shoulders.