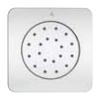

#### BSA-70071

Body shower 135 X 135mm (ABS chrome plated face plate) with installation box and rubit cleaning system