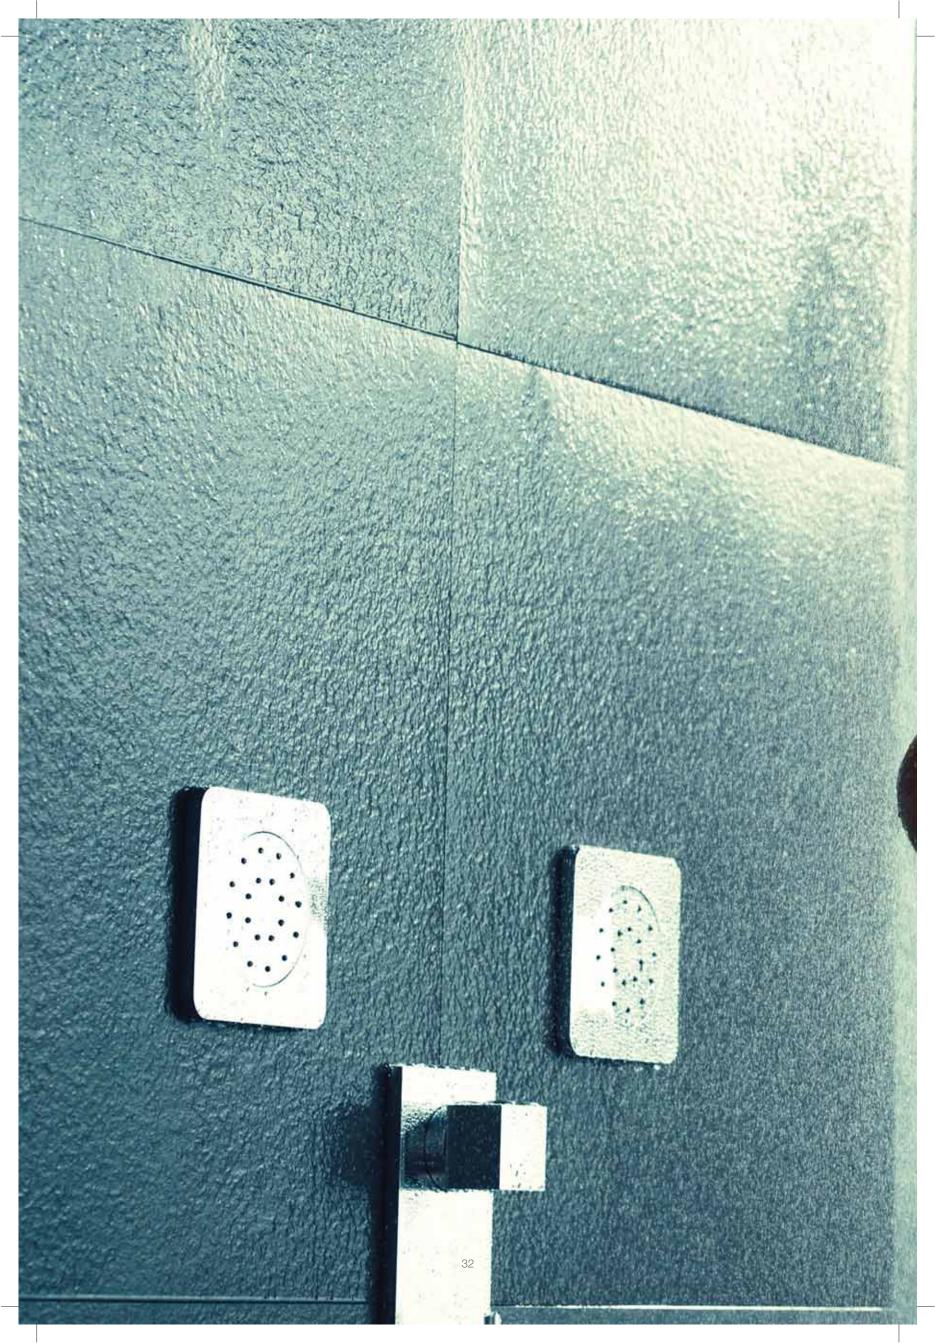

#### BSA-70071

Body shower 135 X 135mm (ABS chrome plated face plate) with installation box and rubit cleaning system

#### THK-681N

Thermatik-R concealed thermostat bath & shower mixer