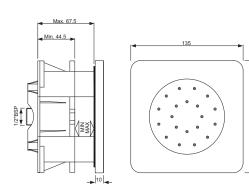

#### BSA-70071

Body shower 135 X 135mm (ABS chrome plated face plate) with installation box and rubit cleaning system