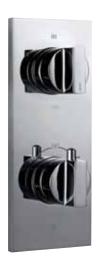

#### THK-683N

Thermatik-R concealed thermostat with control unit for 3-outlets and integrated shut-off valve

#### THK-693N

Thermatik-S concealed thermostat with control unit for 3-outlets and integrated shut-off valve