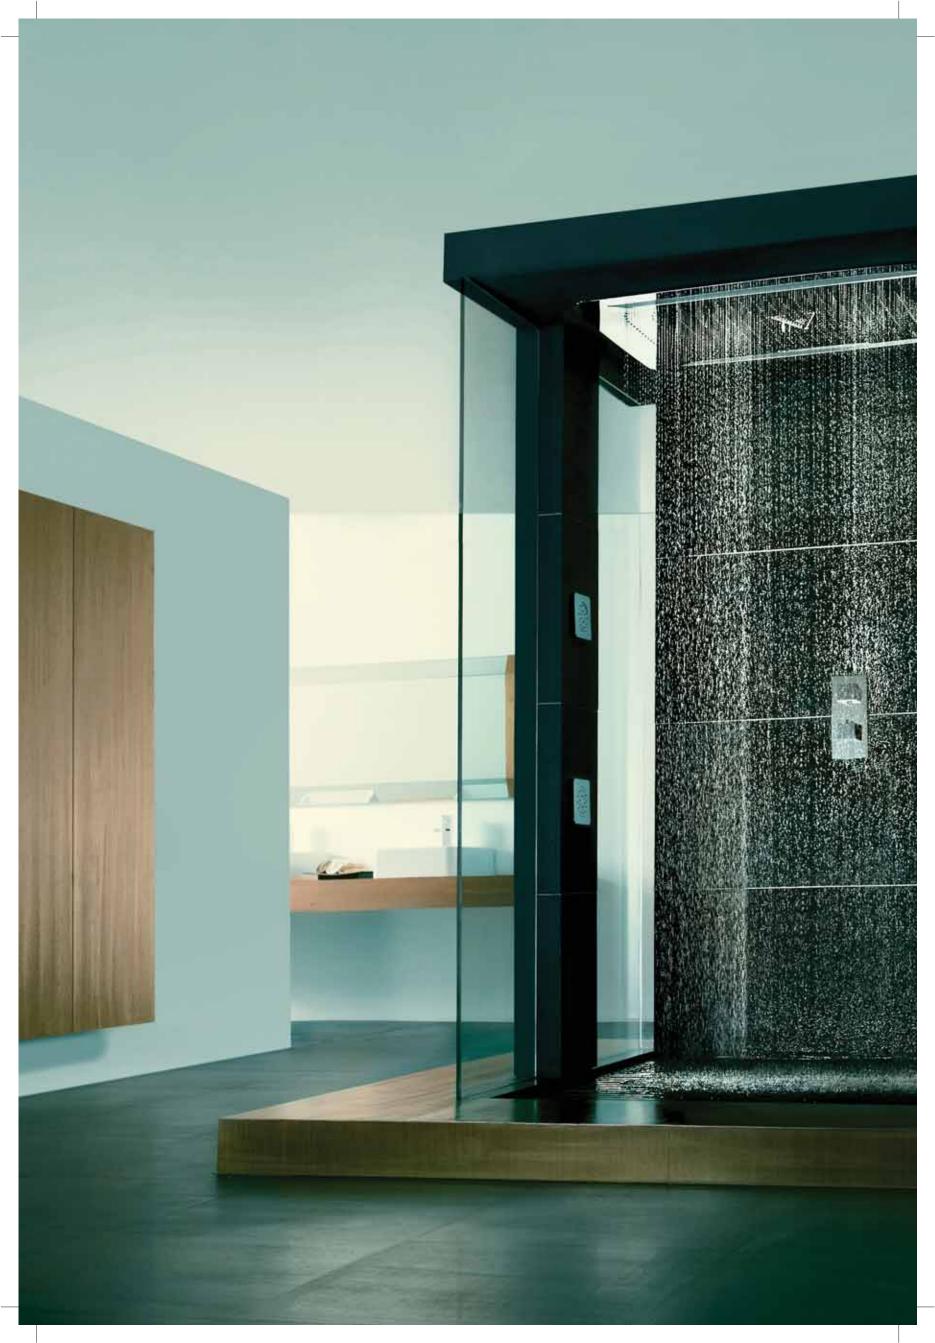

Introducing rainjoy. The shower-spa from Artize.

rainjoy from Artize is the finest in extra large, concealed, overhead showers. Featuring clean, aesthetic lines, and an enviable size, rainjoy is a shower that envelops you with an array of soothing sensations inspired by nature's brilliant, rejuvenating ways with water.

Offering a choice of showering modes like Rain, Intense, Waterfall and even Mist, the **rainjoy** showering experience is a complete body bath that envelops the senses like a session at the spa!

Welcome the emptying of the clouds with arms wide open.

The Rain mode lets you enjoy an extra-large overhead shower zone for a complete body bath. With pearls of water streaming from every jet on the large shower head, the Rain mode's generous coverage is as rejuvenating as the monsoon's first downpour.