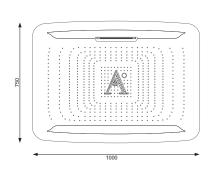

#### OSA-STL-70015SH

rainjoy 1000 X 750mm AISI 304 stainless steel in polished finish with RGB LED lights, remote control and without installation kit for false ceiling

Chromotherapy (RGB): LED  $\times$  0.23W with 12V Power Supply (SMPS) Including Controller, connecting to AC 100-240V, 50-60Hz

#### OSA-70011SH

rainjoy 1000 X 750mm AISI 304 stainless steel in polished finish with RGB LED lights, remote control and without installation kit for false ceiling

Chromotherapy (RGB): LED x 0.23W with 12V Power Supply (SMPS) Including Controller, connecting to AC 100-240V, 50-60Hz