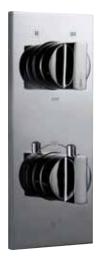

#### THK-685N

Thermatik-R concealed thermostat with control unit for 4-outlets and integrated shut-off valve

#### THK-695N

Thermatik-S concealed thermostat with control unit for 4-outlets and integrated shut-off valve