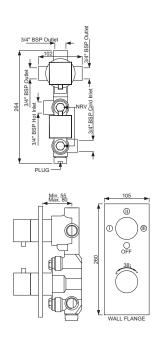

#### THK-683N

Thermatik-R concealed thermostat with control unit for 3-outlets and integrated shut-off valve