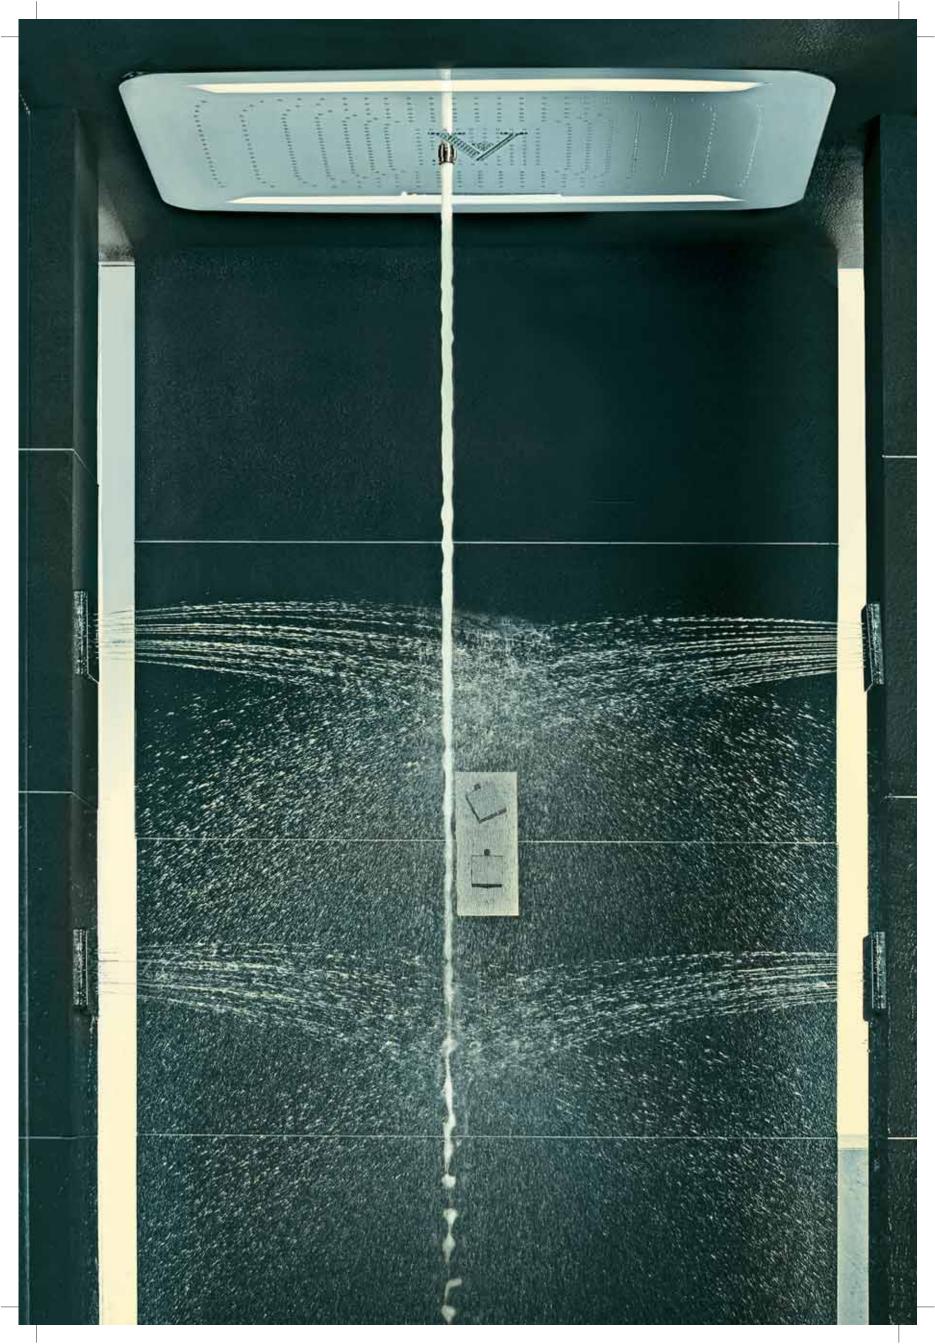

Offering a choice of showering modes like Rain, Intense, Waterfall and even Mist, the **rainjoy** showering experience is a complete body bath that envelops the senses like a session at the spa!

Welcome the emptying of the clouds with arms wide open.

#### V/aterfall

Surrender to the power of the leaping river.

An unrelenting cascade (or two) of water that arches purposefully down your back, the Waterfall mode's therapeutic effect feels totally natural and timeless, and is perfect for kneading new life into tired backs and shoulders.

#### 

The joy of a focused massage.

The Column mode's perfectly vertical pillar of water uses gravity to deliver invigorating pressure on any part of the body you choose.