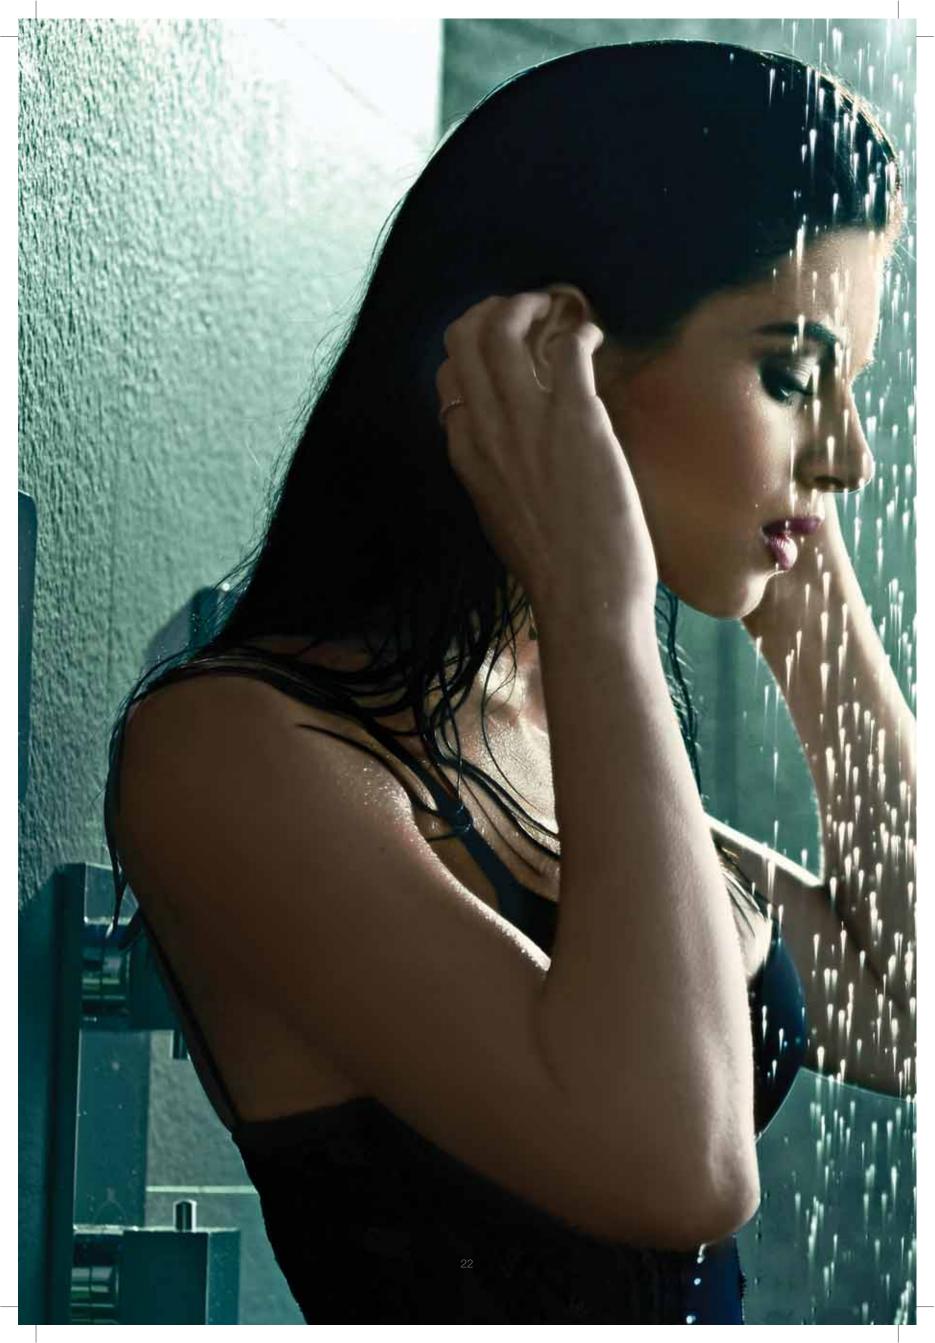

The magical power of water.

From glistening tenderly in a dew drop, to thundering powerfully down over a cliff or drifting softly like a cloud of mist, water's myriad forms in nature have always had an irresistible power over us. A power to rejuvenate the mind and body. Bring home that power with Artize rainjoy showers.

Introducing rainjoy. The shower-spa from Artize.

rainjoy from Artize is the finest in extra large, concealed, overhead showers. Featuring clean, aesthetic lines, and an enviable size, rainjoy is a shower that envelops you with an array of soothing sensations inspired by nature's brilliant, rejuvenating ways with water.

Offering a choice of showering modes like Rain, Intense, Waterfall and even Mist, the **rainjoy** showering experience is a complete body bath that envelops the senses like a session at the spa!

Welcome the emptying of the clouds with arms wide open.