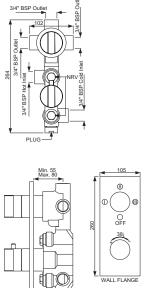

#### THK-683N

Thermatik-R concealed thermostat with control unit for 3-outlets and integrated shut-off valve

#### THK-693N

Thermatik-S concealed thermostat with control unit for 3-outlets and integrated shut-off valve