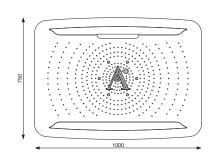

#### OSA-STL-70015SH

rainjoy 1000 X 750mm AISI 304 stainless steel in polished finish with RGB LED lights, remote control and without installation kit for false ceiling

Chromotherapy (RGB): LED  $\times$  0.23W with 12V Power Supply (SMPS) Including Controller, connecting to AC 100-240V, 50-60Hz

#### 4-functions

Rain | Intense | Waterfall | 6X Mist

#### Flow Rate in LPM at 3.0 Bar

 Rain
 37.70

 Intense
 16.15

 Water Fall
 32.55

 Water Mist
 03.52