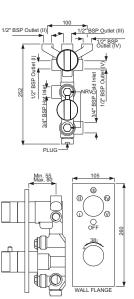

#### THK-683N

Thermatik-R concealed thermostat with control unit for 3-outlets and integrated shut-off valve

#### THK-693N

Thermatik-S concealed thermostat with control unit for 3-outlets and integrated shut-off valve