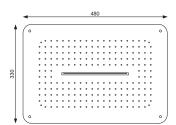

#### OSA-70013SH

rainjoy 480X330mm AISI 304 stainless steel in chrome finish without installation kit for false ceiling

#### OSA-70003SH

rainjoy 480 X 330mm AISI 304 stainless steel in chrome finish and without installation kit for false ceiling