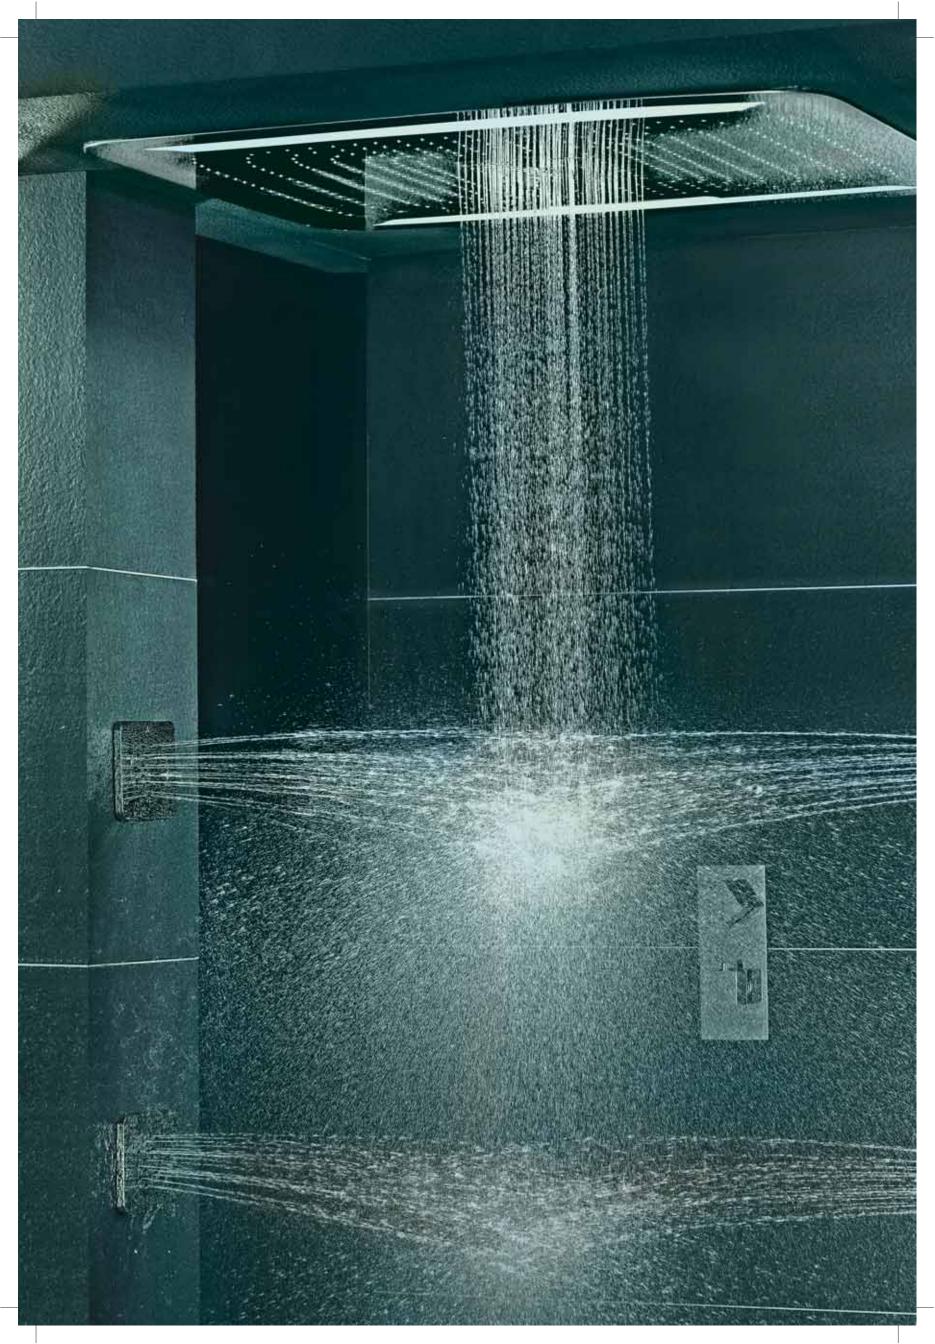

Offering a choice of showering modes like Rain, Intense, Waterfall and even Mist, the **rainjoy** showering experience is a complete body bath that envelops the senses like a session at the spa!

Welcome the emptying of the clouds with arms wide open.

The Rain mode lets you enjoy an extra-large overhead shower zone for a complete body bath. With pearls of water streaming from every jet on the large shower head, the Rain mode's generous coverage is as rejuvenating as the monsoon's first downpour.

#### Intense

Feel the drums of the rain gods play a thrilling tune on your skin.

Concentrating a powerful flow of heavy drops into a small area from the central jets, the Intense mode is spread perfectly to fall on your head and shoulders, and relax and recharge you in minutes.

#### 

Lose yourself in the kiss of a million droplets a minute.

Four nozzles recreate the joy of being in a cloud as the Mist mode's floating blanket of feather-touch droplets gently covers you with freshness.

Mist spray is created by forcing water through tiny holes, and this mode is great for hot summer days or after a long, hard work-out.

#### V/aterfall

Surrender to the power of the leaping river.

An unrelenting cascade (or two) of water that arches purposefully down your back, the Waterfall mode's therapeutic effect feels totally natural and timeless, and is perfect for kneading new life into tired backs and shoulders.