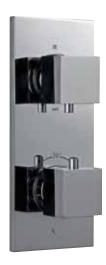

#### THK-683N

Thermatik-R concealed thermostat with control unit for 3-outlets and integrated shut-off valve