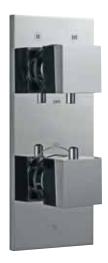

#### THK-685N

Thermatik-R concealed thermostat with control unit for 4-outlets and integrated shut-off valve