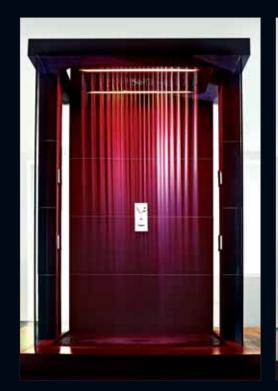

## Chromotherapy

Let healing light flood your senses.

Carefully selected hues of light add a choice of calming waves and invigorating energy to help every shower work wonders with not just your mind and mood, but heal your body as well.

Whether you need to relax or be energised, rainjoy showers let you set an appropriate colour for your shower to inspire the body and the mood with a choice of chromatic lights.

### Change colours with a click

Every **rainjoy** shower comes with the convenience of a cordless, waterproof remote control which lets you customise your chromotherapy experience. With a simple press of a button, you can choose a relaxing colour to shower in. Or switch to an energising, pulsating, multiple colour experience. The colours also change at a speed that you control.