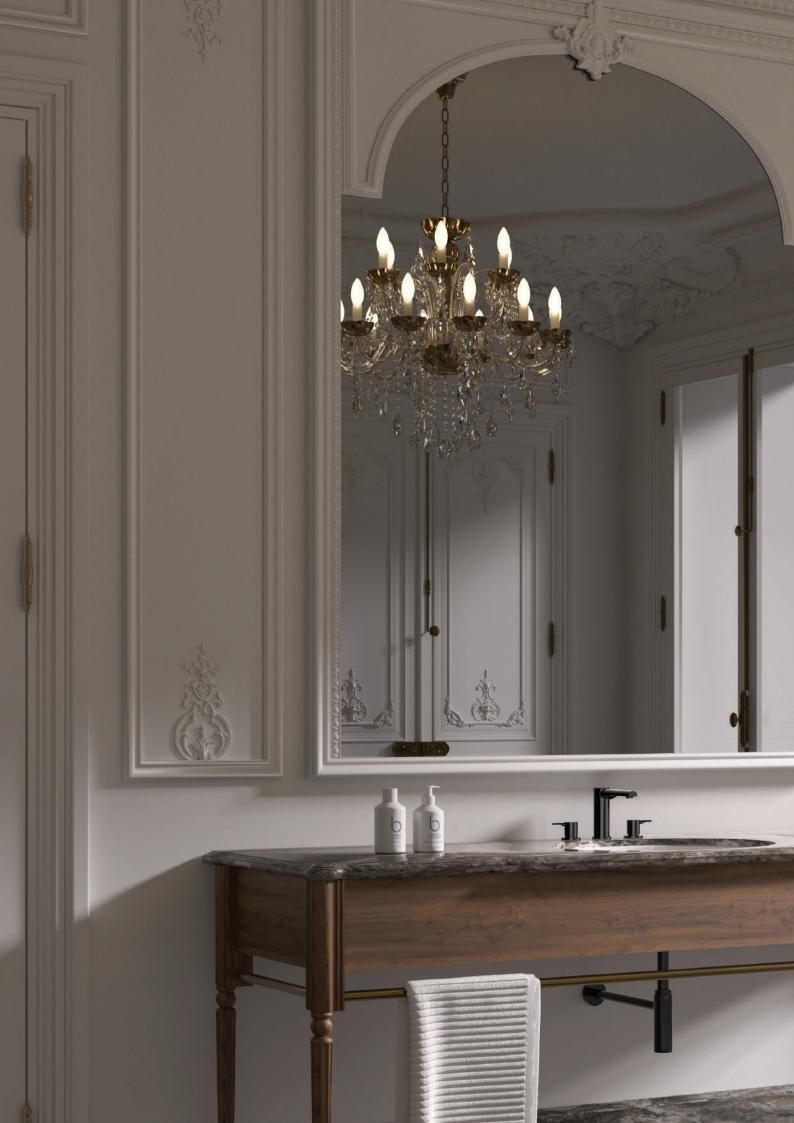

## Mood Caravaggio

Making use of shafts of light, in a setting that utilises natural materials and textures, gives this space an artful appearance that's perfectly serene and calming for the senses

Seen here is Florentine Prime three-hole basin mixer in Black Chrome finish in a classic Florence-style bathroom décor with basin furniture, extra-large mirror and a chandelier to match

Florentine Prime three-hole basin mixer in Black Chrome finish, with a Florentine under-counter basin

Below: A Florentine Prime single lever bath mixer with an attached hand shower in Black Chrome, complements a Saipan freestanding bathtub from Jaquar