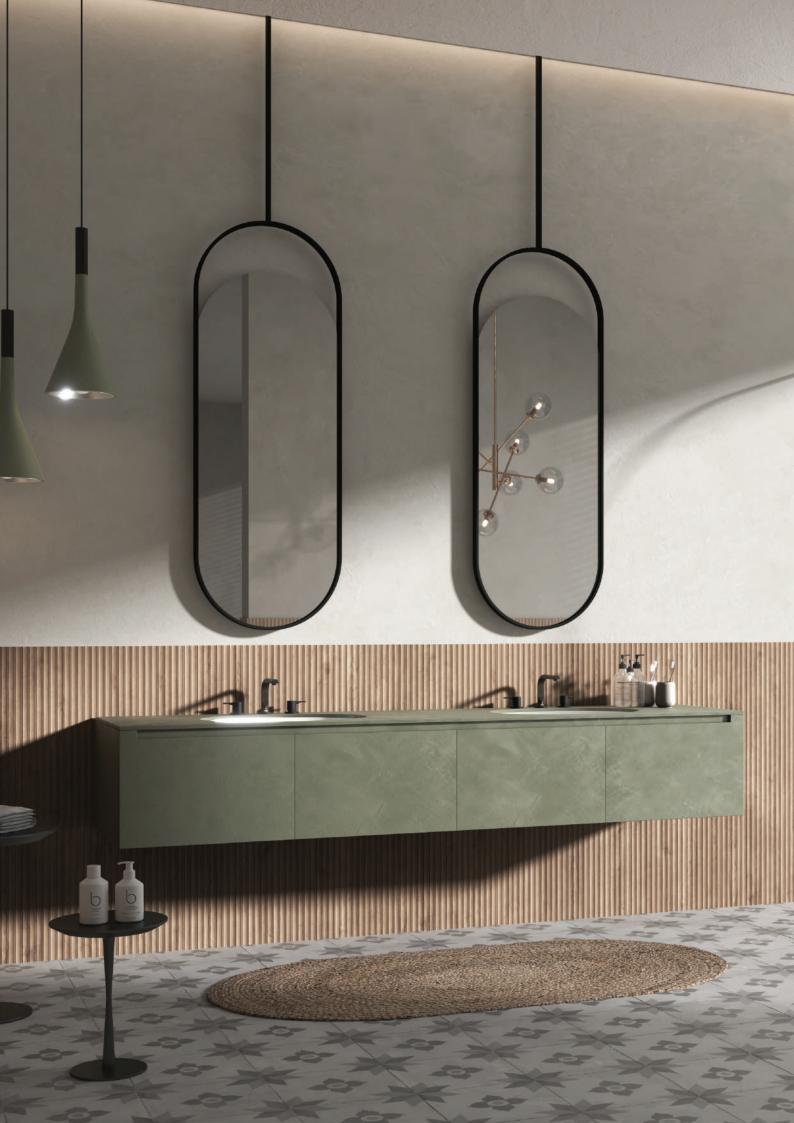

## Mood Michelangelo

A neutral, near-monochrome palette uses contrast to bring focus to the key elements in this bathroom – the 'marblesque' sanitaryware with the matt black Florentine Prime faucets and other fixtures

Seen here is the Florentine Prime three-hole basin mixer in Black Matt finish paired with the under-counter basin from Jaquar's Florentine sanitaryware range

Overleaf: Florentine Prime floor-mounted single lever bath mixer with an attached hand shower in Black Matt