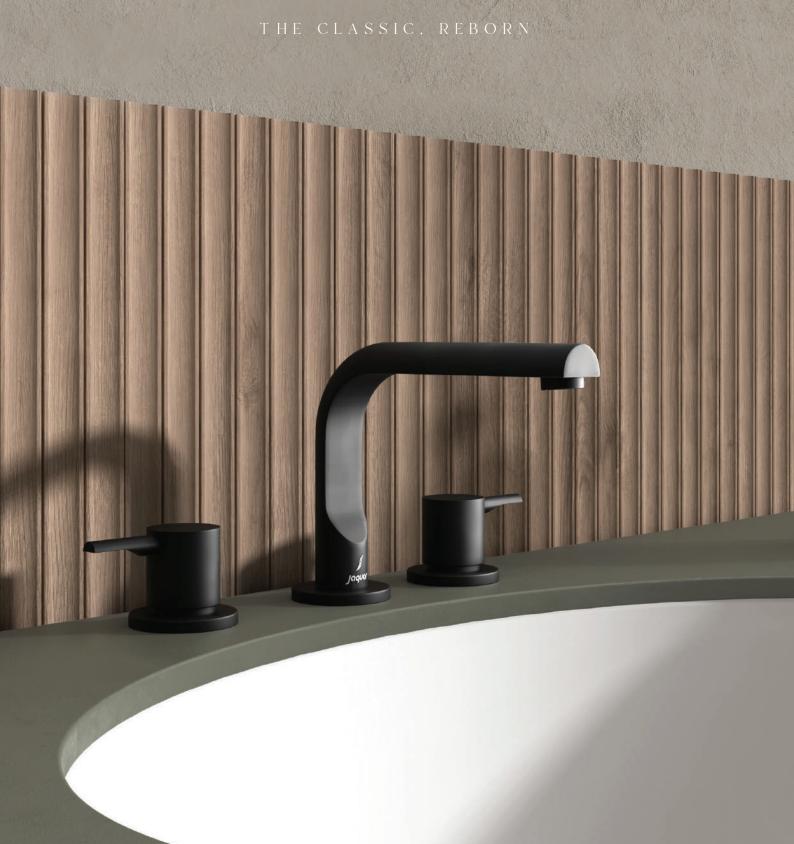

## Mood Michelangelo

A neutral, near-monochrome palette uses contrast to bring focus to the key elements in this bathroom – the 'marblesque' sanitaryware with the matt black Florentine Prime faucets and other fixtures

Seen here is the Florentine Prime three-hole basin mixer in Black Matt finish paired with the under-counter basin from Jaquar's Florentine sanitaryware range

Overleaf: Florentine Prime floor-mounted single lever bath mixer with an attached hand shower in Black Matt