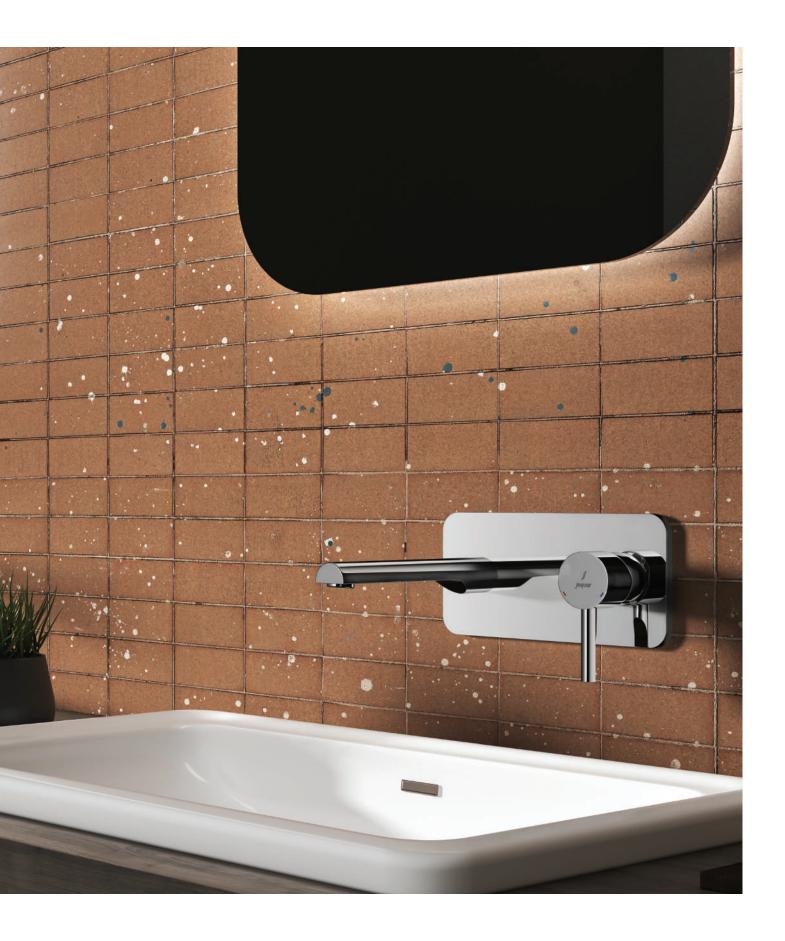

### Mood Brunelleschi

The terracotta hues of Florence and its Duomo, complemented by the deep shadows and glowing whites of a clear, sunny day, create a beautiful balance that's unique and harmonious

Above: Two Florentine Prime wall-mounted single lever basin mixers in Chrome finish, for a 'his and hers' configuration of countertop basins from Jaquar's Florentine

On the previous spread: Florentine Prime single lever bath mixer with an attached hand shower in Chrome, coordinated with a Saipan freestanding bathtub, also from Jaquar. In the foreground, to the right, are Florentine Prime wall-mounted single lever basin mixers in Chrome

Seen here: A close-up view of the wall-mounted single lever basin mixer in Chrome, which is coordinated with a Florentine countertop basin with a waste coupling in the same finish

Below: Florentine Prime single lever bath mixer with an attached hand shower in Chrome finish, next to a Saipan freestanding bathtub from Jaquar