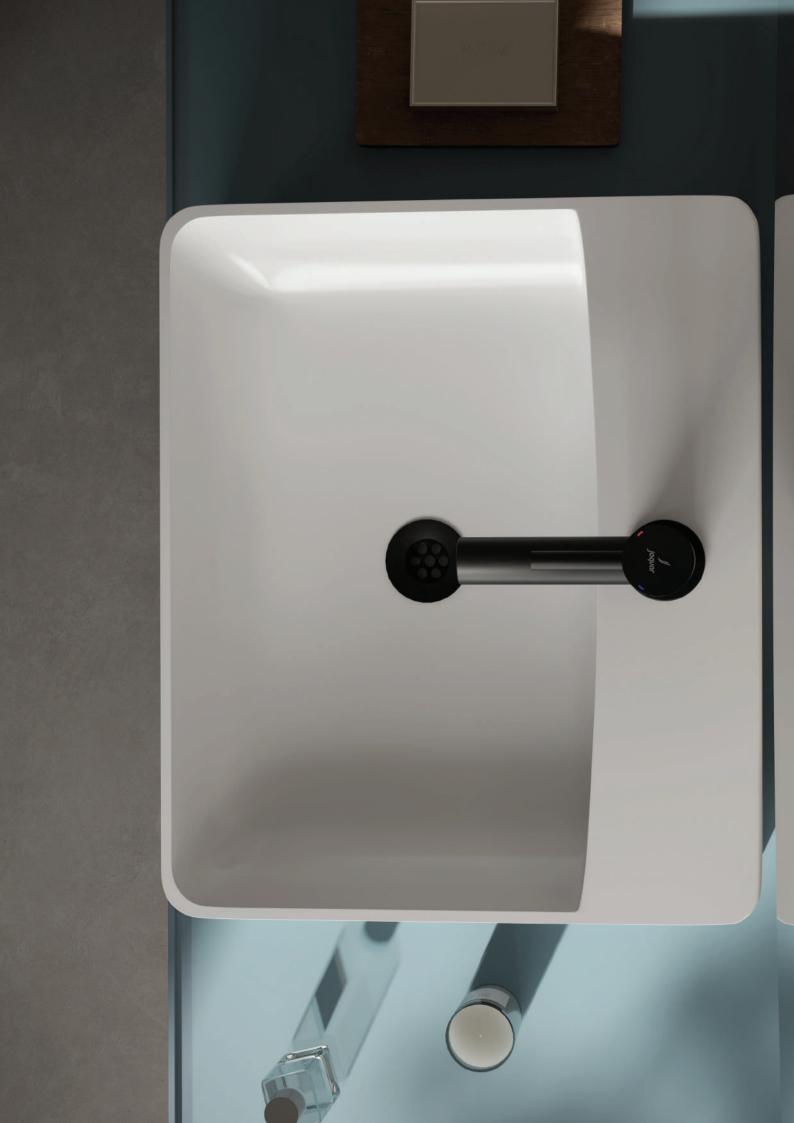

### Mood Leonardo

Pastel colours and the use of modern lighting imbue this bathroom with an artistic appeal that's contemporary yet timeless

Seen here is the single lever basin mixer in Black Matt mounted on a Florentine tabletop basin with a waste coupling in the same finish