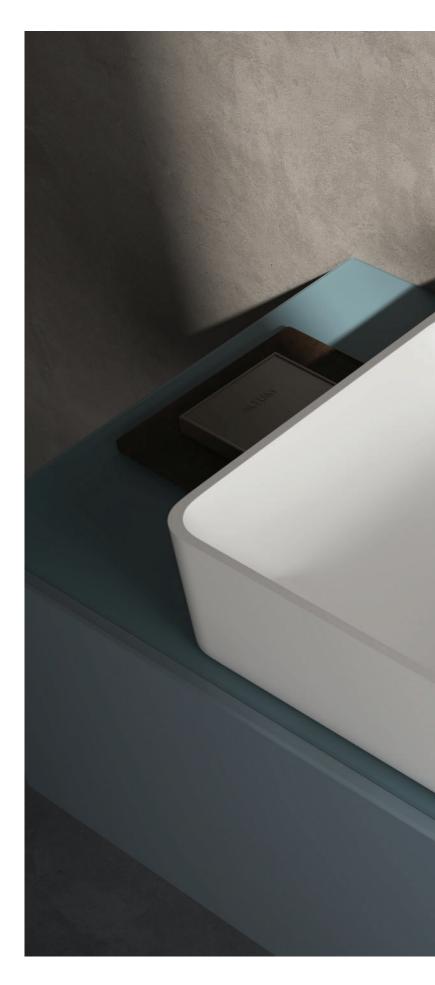

## Mood Michelangelo

A neutral, near-monochrome palette uses contrast to bring focus to the key elements in this bathroom – the 'marblesque' sanitaryware with the matt black Florentine Prime faucets and other fixtures

Seen here is the Florentine Prime three-hole basin mixer in Black Matt finish paired with the under-counter basin from Jaquar's Florentine sanitaryware range

Overleaf: Florentine Prime floor-mounted single lever bath mixer with an attached hand shower in Black Matt