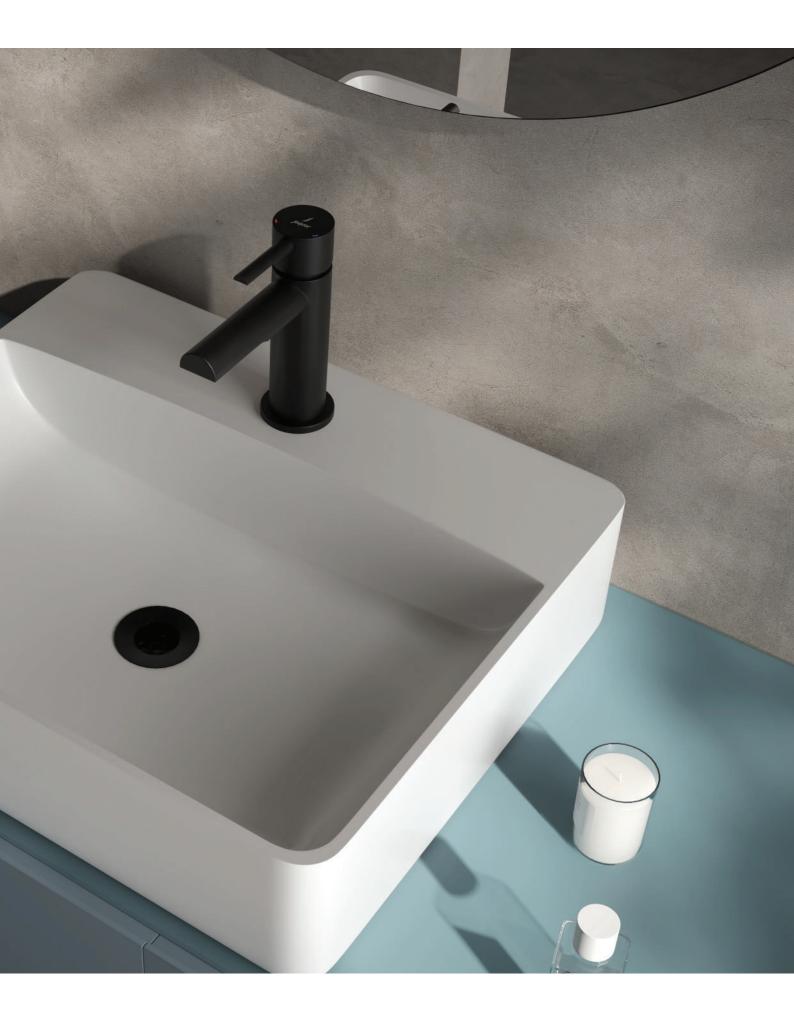

### Mood Leonardo

Pastel colours and the use of modern lighting imbue this bathroom with an artistic appeal that's contemporary yet timeless

Seen here is the single lever basin mixer in Black Matt mounted on a Florentine tabletop basin with a waste coupling in the same finish