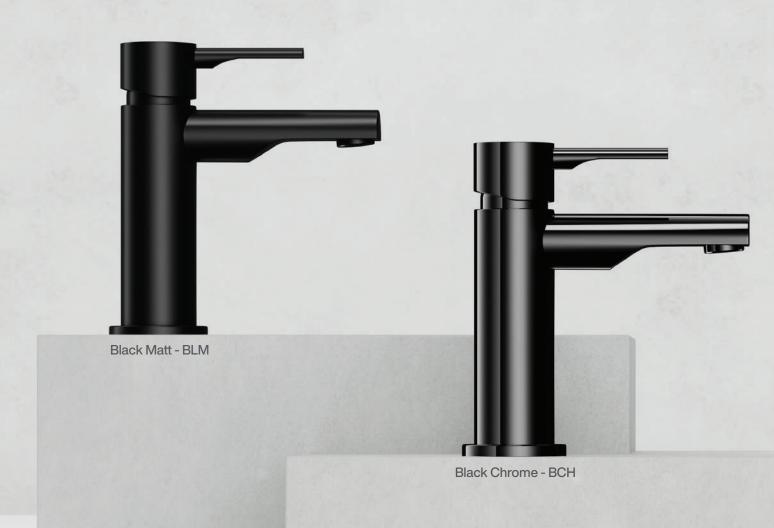

Florentine Prime

Offering modern PVD colour finishes like Black Matt and Black Chrome, apart from regular Chrome finish, Florentine Prime can elevate any bath space to a classic, yet contemporary ambience. Here are a few such décor moods inspired by, and named after, the legendary creative geniuses of Florence