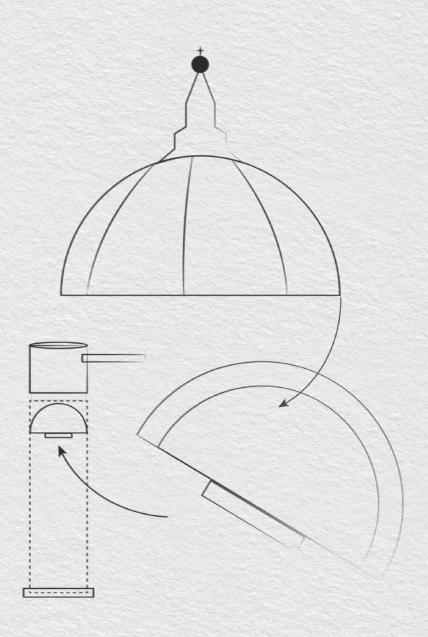

# Unmistakably Florentine. Now unmistakably Prime

A perfect balance of sharp lines and classic curves, Florentine Prime offers neutral palettes, stark minimalism, and a clean, organic silhouette. Look closely at the details on the Florentine Prime and you'll notice geometric forms that build on the ageless proportions of the Florence's iconic Duomo, to achieve a shape that pays tribute