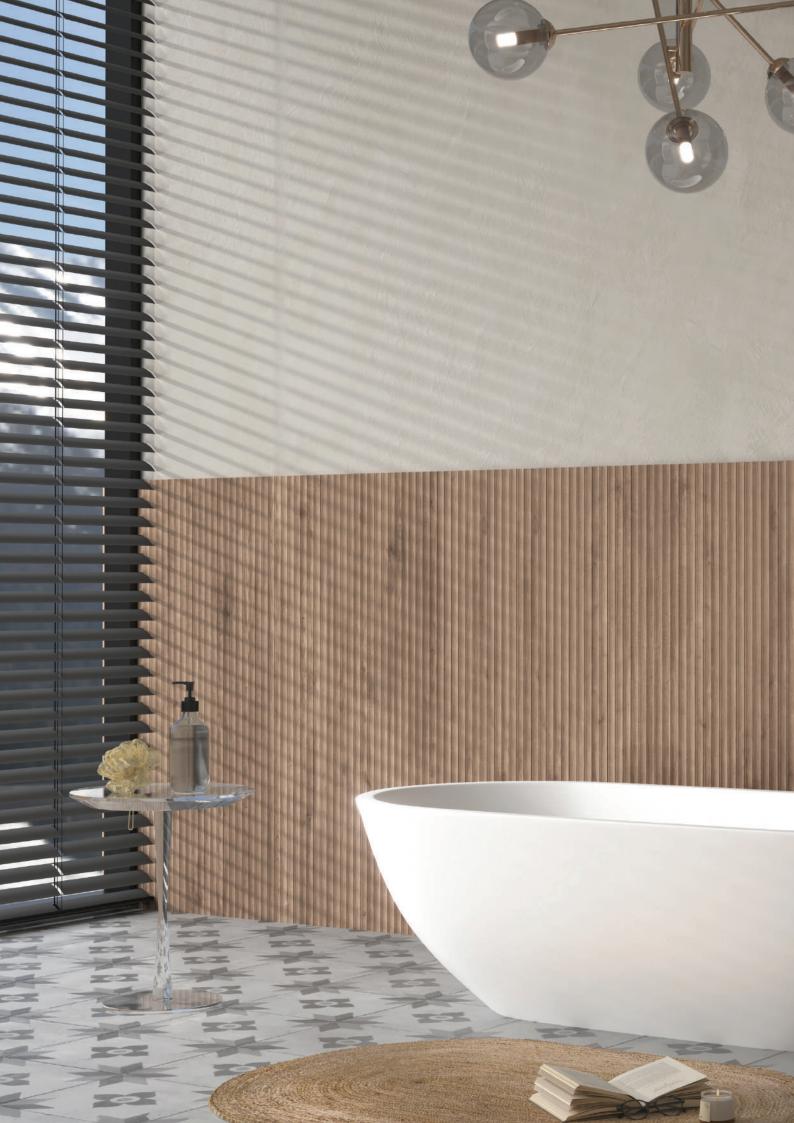

### Mood Brunelleschi

The terracotta hues of Florence and its Duomo, complemented by the deep shadows and glowing whites of a clear, sunny day, create a beautiful balance that's unique and harmonious

Above: Two Florentine Prime wall-mounted single lever basin mixers in Chrome finish, for a 'his and hers' configuration of countertop basins from Jaquar's Florentine

On the previous spread: Florentine Prime single lever bath mixer with an attached hand shower in Chrome, coordinated with a Saipan freestanding bathtub, also from Jaquar. In the foreground, to the right, are Florentine Prime wall-mounted single lever basin mixers in Chrome