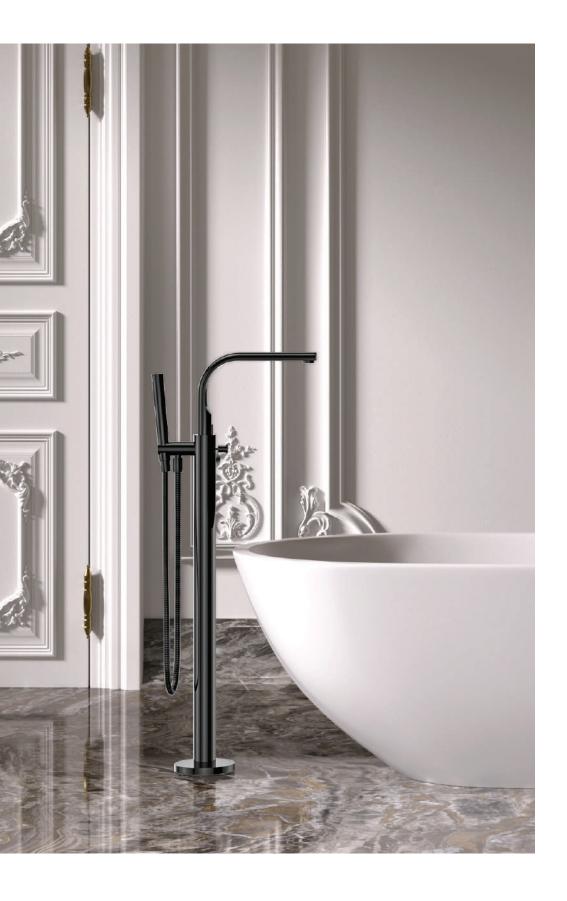

Seen here is the Florentine Prime three-hole basin mixer in Black Matt finish paired with the under-counter basin from Jaquar's Florentine sanitaryware range

Overleaf: Florentine Prime floor-mounted single lever bath mixer with an attached hand shower in Black Matt

Above: Florentine Prime floor-mounted single lever bath mixer with an attached hand shower in Black Matt finish.

Left: Frontal view of the single lever basin mixer in Black Matt mounted on a Florentine tabletop basin