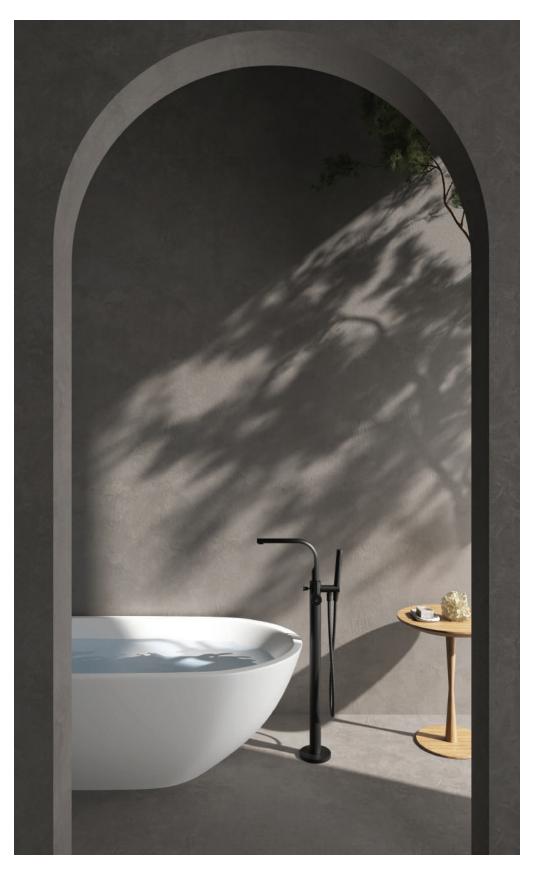

On the previous spread: Florentine Prime single lever bath mixer with an attached hand shower in Chrome, coordinated with a Saipan freestanding bathtub, also from Jaquar. In the foreground, to the right, are Florentine Prime wall-mounted single lever basin mixers in Chrome

Seen here: A close-up view of the wall-mounted single lever basin mixer in Chrome, which is coordinated with a Florentine countertop basin with a waste coupling in the same finish

Below: Florentine Prime single lever bath mixer with an attached hand shower in Chrome finish, next to a Saipan freestanding bathtub from Jaquar