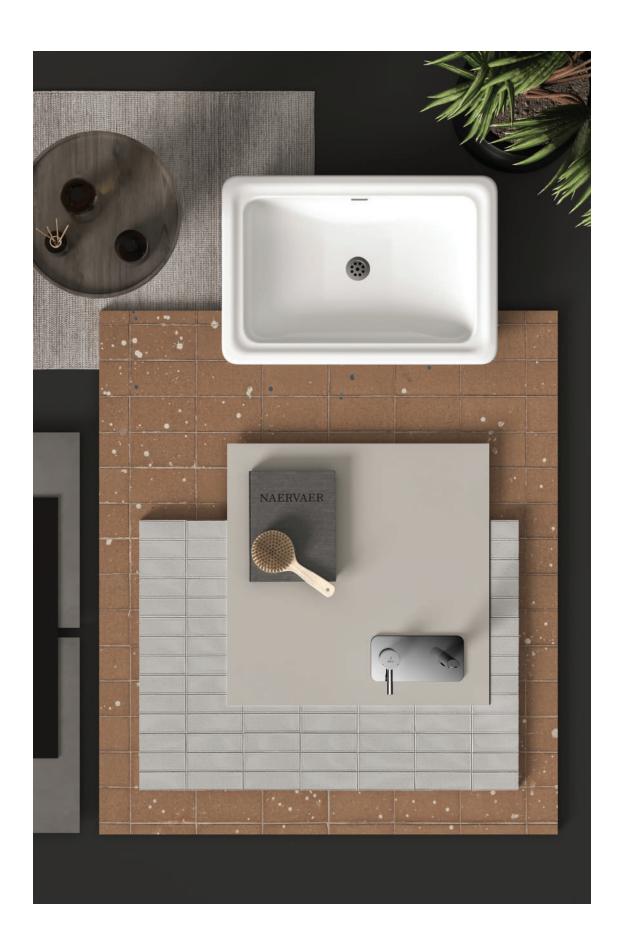

## Mood Michelangelo

A neutral, near-monochrome palette uses contrast to bring focus to the key elements in this bathroom – the 'marblesque' sanitaryware with the matt black Florentine Prime faucets and other fixtures