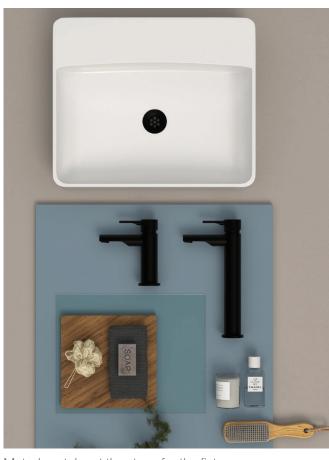

#### Mood Michelangelo

Black Matt creates a striking contrast against a neutral palette and a textured backdrop

## Mood Michelangelo

A neutral, near-monochrome palette uses contrast to bring focus to the key elements in this bathroom – the 'marblesque' sanitaryware with the matt black Florentine Prime faucets and other fixtures

Seen here is the Florentine Prime three-hole basin mixer in Black Matt finish paired with the under-counter basin from Jaquar's Florentine sanitaryware range

Overleaf: Florentine Prime floor-mounted single lever bath mixer with an attached hand shower in Black Matt