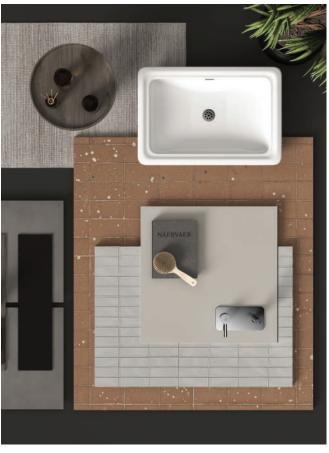

#### Mood Leonardo

Muted pastels set the stage for the fixtures and good lighting elevates it further

### Mood Leonardo

Pastel colours and the use of modern lighting imbue this bathroom with an artistic appeal that's contemporary yet timeless

Seen here is the single lever basin mixer in Black Matt mounted on a Florentine tabletop basin with a waste coupling in the same finish