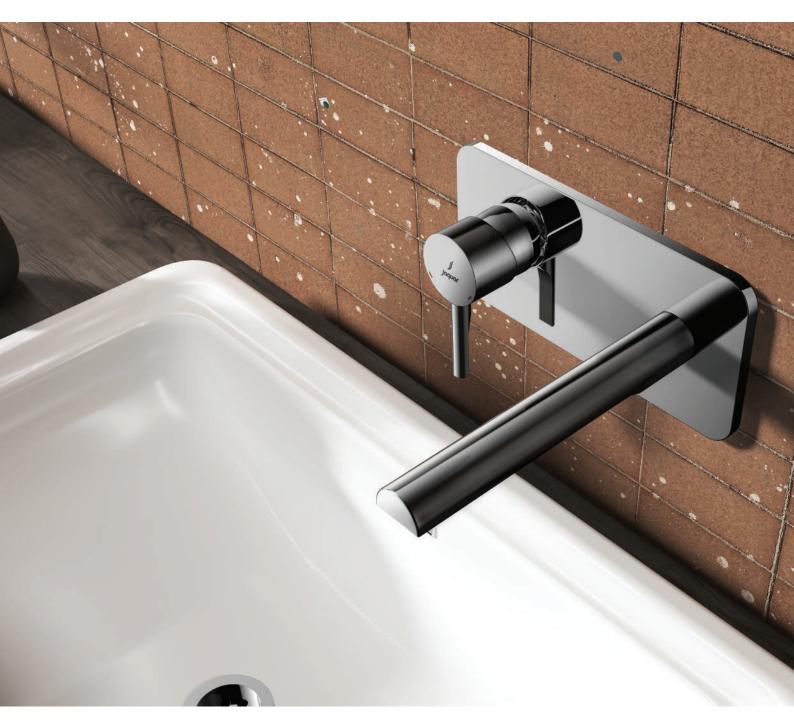

### Mood Brunelleschi

The terracotta hues of Florence and its Duomo, complemented by the deep shadows and glowing whites of a clear, sunny day, create a beautiful balance that's unique and harmonious

Above: Two Florentine Prime wall-mounted single lever basin mixers in Chrome finish, for a 'his and hers' configuration of countertop basins from Jaquar's Florentine

On the previous spread: Florentine Prime single lever bath mixer with an attached hand shower in Chrome, coordinated with a Saipan freestanding bathtub, also from Jaquar. In the foreground, to the right, are Florentine Prime wall-mounted single lever basin mixers in Chrome

Seen here: A close-up view of the wall-mounted single lever basin mixer in Chrome, which is coordinated with a Florentine countertop basin with a waste coupling in the same finish

Below: Florentine Prime single lever bath mixer with an attached hand shower in Chrome finish, next to a Saipan freestanding bathtub from Jaquar