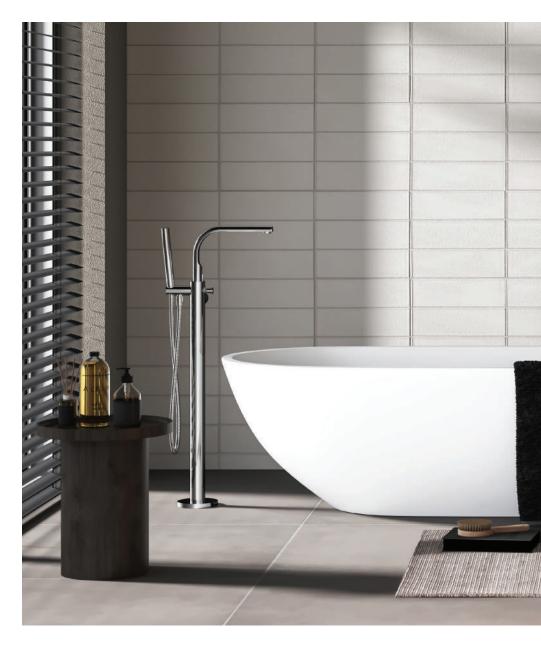

On the previous spread: Florentine Prime single lever bath mixer with an attached hand shower in Chrome, coordinated with a Saipan freestanding bathtub, also from Jaquar. In the foreground, to the right, are Florentine Prime wall-mounted single lever basin mixers in Chrome

Seen here: A close-up view of the wall-mounted single lever basin mixer in Chrome, which is coordinated with a Florentine countertop basin with a waste coupling in the same finish

Below: Florentine Prime single lever bath mixer with an attached hand shower in Chrome finish, next to a Saipan freestanding bathtub from Jaquar