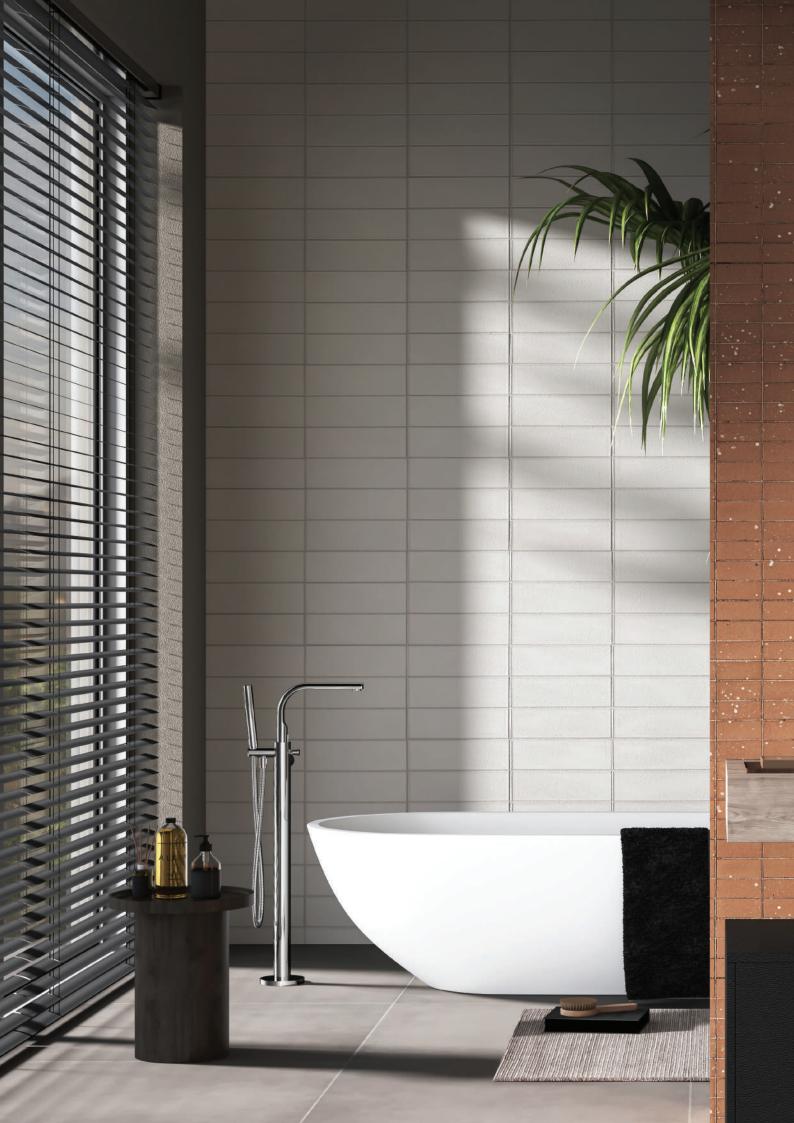

On the previous spread: Florentine Prime single lever bath mixer with an attached hand shower in Chrome, coordinated with a Saipan freestanding bathtub, also from Jaquar. In the foreground, to the right, are Florentine Prime wall-mounted single lever basin mixers in Chrome

Seen here: A close-up view of the wall-mounted single lever basin mixer in Chrome, which is coordinated with a Florentine countertop basin with a waste coupling in the same finish

Below: Florentine Prime single lever bath mixer with an attached hand shower in Chrome finish, next to a Saipan freestanding bathtub from Jaquar