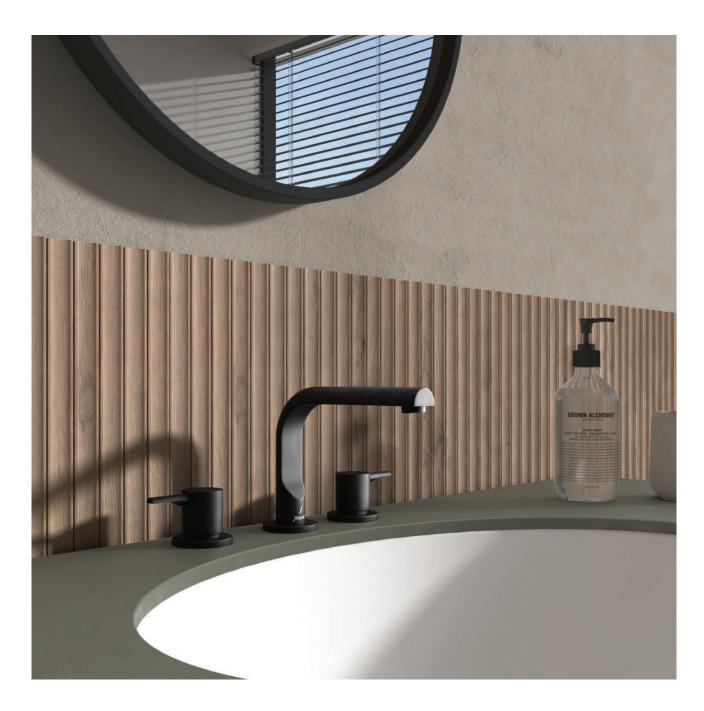

Seen here is the Florentine Prime three-hole basin mixer in Black Matt finish paired with the under-counter basin from Jaquar's Florentine sanitaryware range

Overleaf: Florentine Prime floor-mounted single lever bath mixer with an attached hand shower in Black Matt

### Mood Leonardo

Pastel colours and the use of modern lighting imbue this bathroom with an artistic appeal that's contemporary yet timeless

Seen here is the single lever basin mixer in Black Matt mounted on a Florentine tabletop basin with a waste coupling in the same finish