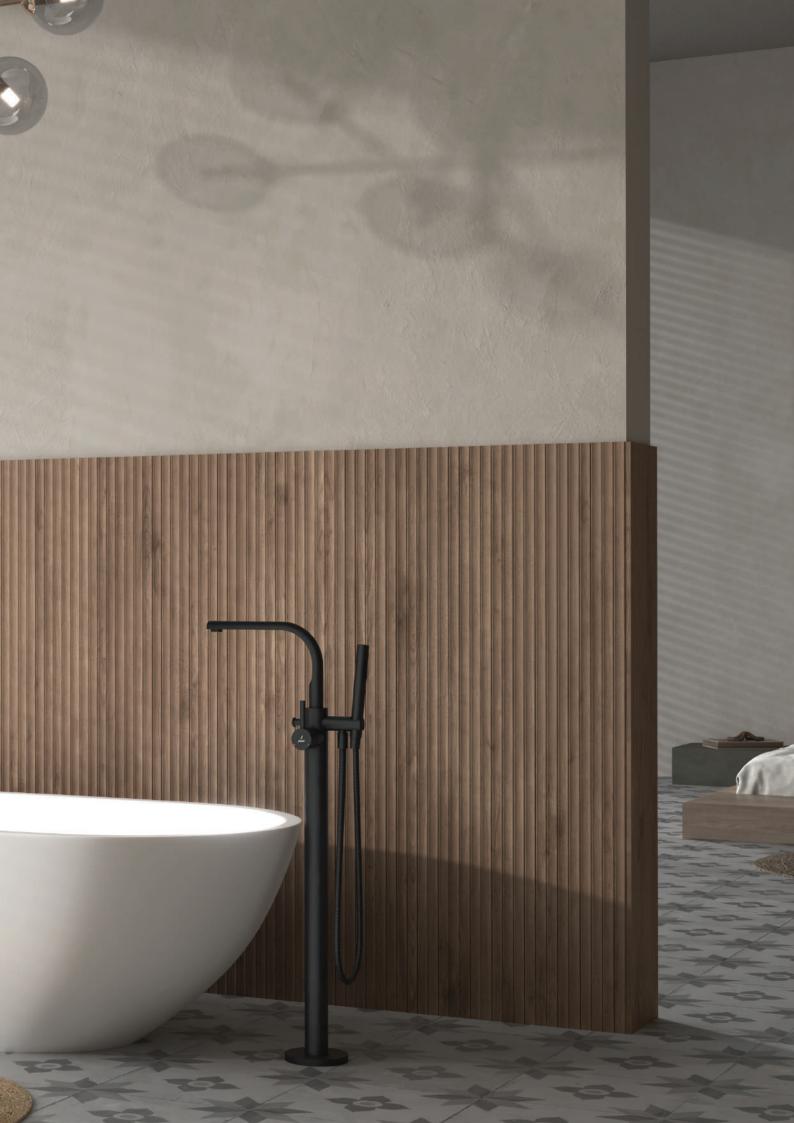

On the previous spread: Florentine Prime single lever bath mixer with an attached hand shower in Chrome, coordinated with a Saipan freestanding bathtub, also from Jaquar. In the foreground, to the right, are Florentine Prime wall-mounted single lever basin mixers in Chrome

Seen here: A close-up view of the wall-mounted single lever basin mixer in Chrome, which is coordinated with a Florentine countertop basin with a waste coupling in the same finish

Below: Florentine Prime single lever bath mixer with an attached hand shower in Chrome finish, next to a Saipan freestanding bathtub from Jaquar