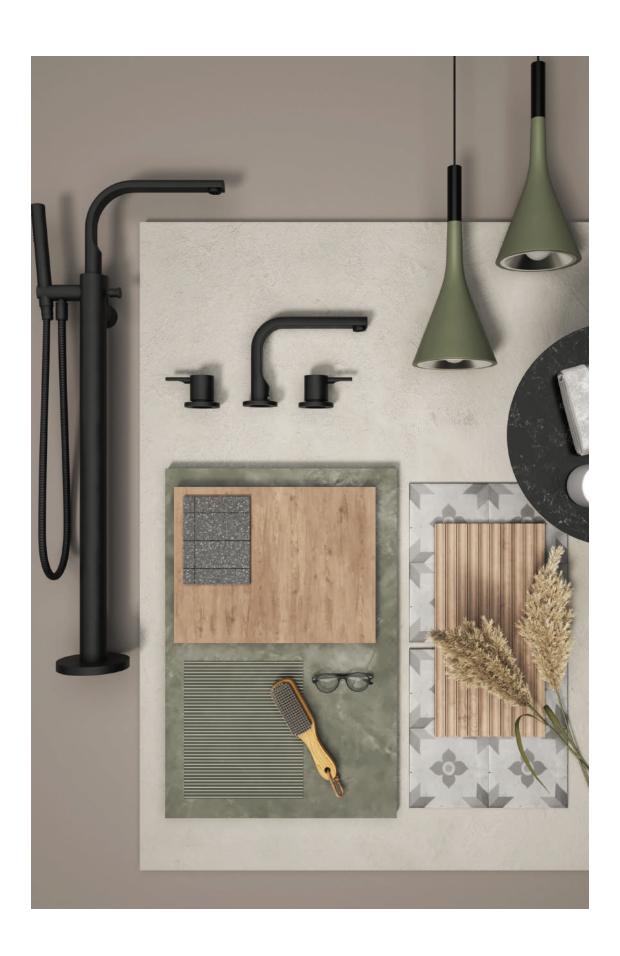

#### Mood Brunelleschi

The timeless colours of Florence pair beautifully with black, white and sunlight

### Mood Brunelleschi

The terracotta hues of Florence and its Duomo, complemented by the deep shadows and glowing whites of a clear, sunny day, create a beautiful balance that's unique and harmonious

Above: Two Florentine Prime wall-mounted single lever basin mixers in Chrome finish, for a 'his and hers' configuration of countertop basins from Jaquar's Florentine