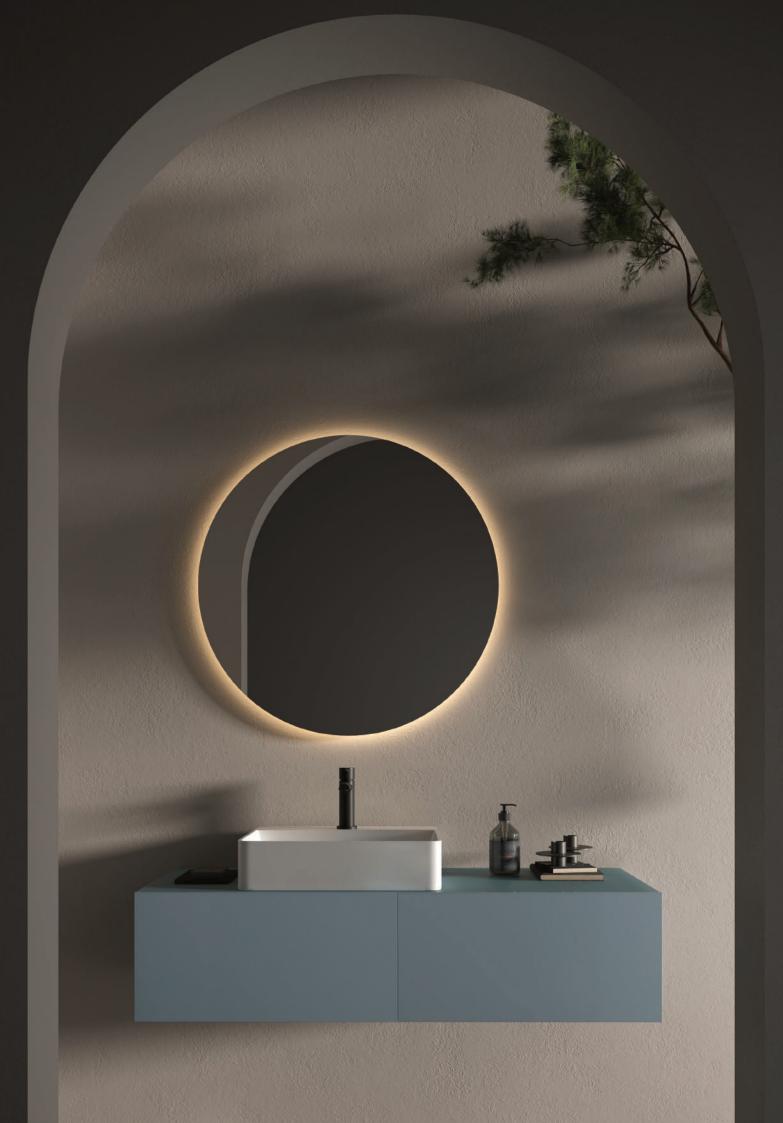

### Mood Leonardo

Pastel colours and the use of modern lighting imbue this bathroom with an artistic appeal that's contemporary yet timeless

Seen here is the single lever basin mixer in Black Matt mounted on a Florentine tabletop basin with a waste coupling in the same finish

Above: Florentine Prime floor-mounted single lever bath mixer with an attached hand shower in Black Matt finish.

Left: Frontal view of the single lever basin mixer in Black Matt mounted on a Florentine tabletop basin