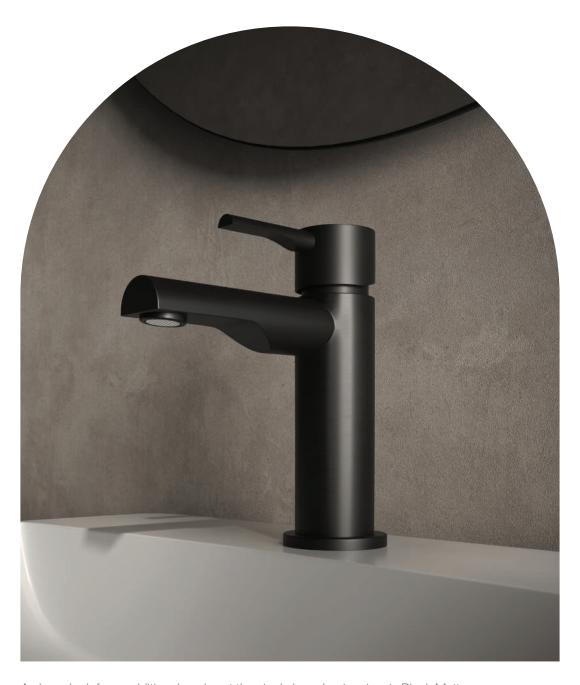

Seen here is the Florentine Prime three-hole basin mixer in Black Matt finish paired with the under-counter basin from Jaquar's Florentine sanitaryware range

Overleaf: Florentine Prime floor-mounted single lever bath mixer with an attached hand shower in Black Matt