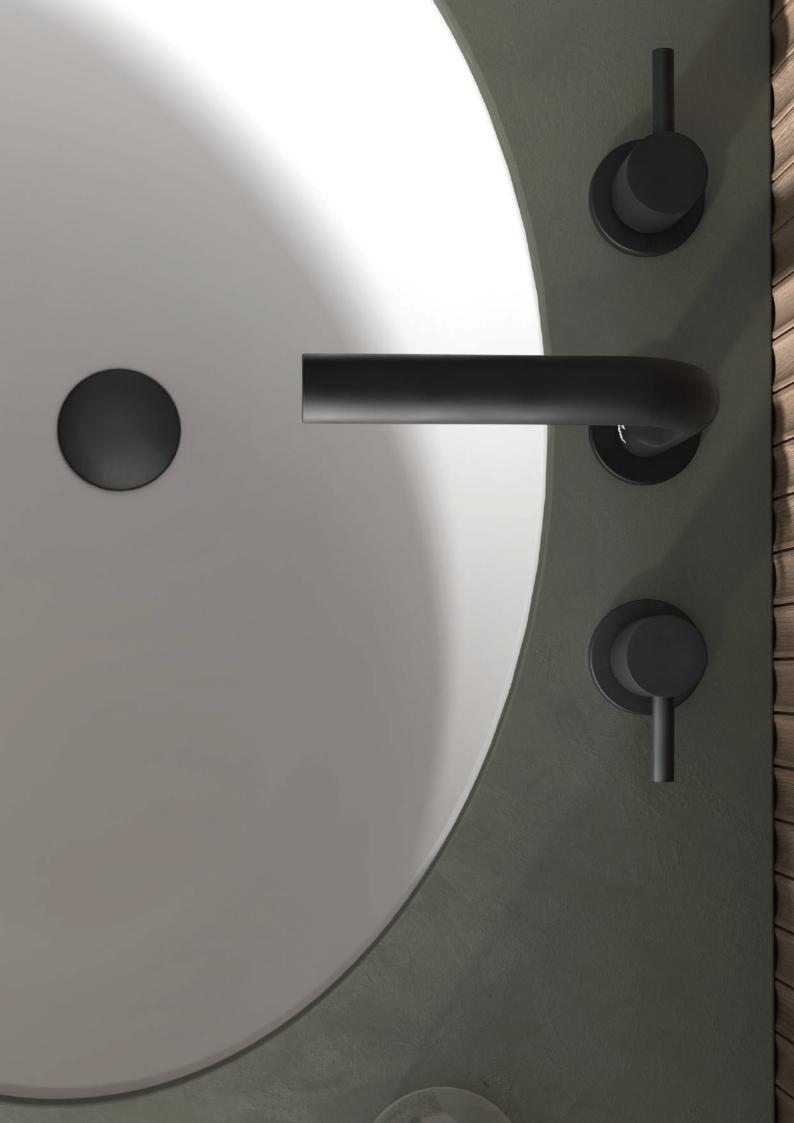

### Mood Brunelleschi

The terracotta hues of Florence and its Duomo, complemented by the deep shadows and glowing whites of a clear, sunny day, create a beautiful balance that's unique and harmonious

Above: Two Florentine Prime wall-mounted single lever basin mixers in Chrome finish, for a 'his and hers' configuration of countertop basins from Jaquar's Florentine

Seen here: A close-up view of the wall-mounted single lever basin mixer in Chrome, which is coordinated with a Florentine countertop basin with a waste coupling in the same finish

Below: Florentine Prime single lever bath mixer with an attached hand shower in Chrome finish, next to a Saipan freestanding bathtub from Jaquar