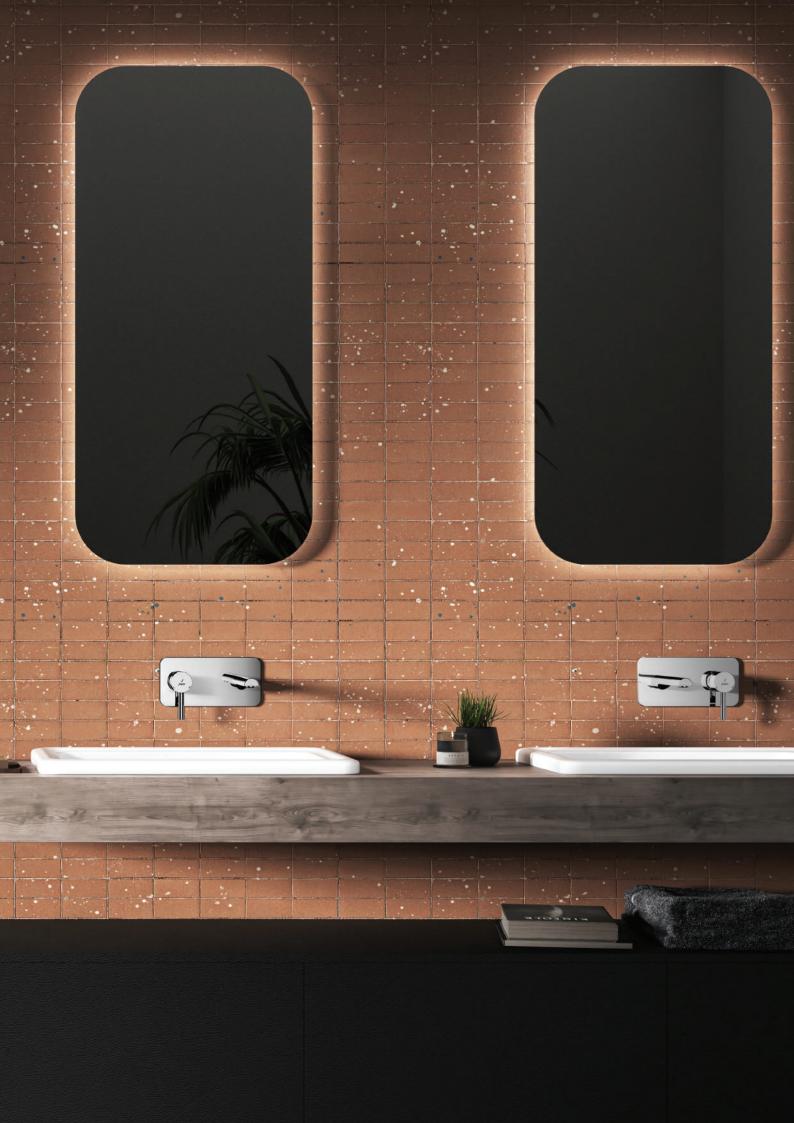

### Mood Brunelleschi

The terracotta hues of Florence and its Duomo, complemented by the deep shadows and glowing whites of a clear, sunny day, create a beautiful balance that's unique and harmonious

Above: Two Florentine Prime wall-mounted single lever basin mixers in Chrome finish, for a 'his and hers' configuration of countertop basins from Jaquar's Florentine

On the previous spread: Florentine Prime single lever bath mixer with an attached hand shower in Chrome, coordinated with a Saipan freestanding bathtub, also from Jaquar. In the foreground, to the right, are Florentine Prime wall-mounted single lever basin mixers in Chrome

Seen here: A close-up view of the wall-mounted single lever basin mixer in Chrome, which is coordinated with a Florentine countertop basin with a waste coupling in the same finish

Below: Florentine Prime single lever bath mixer with an attached hand shower in Chrome finish, next to a Saipan freestanding bathtub from Jaquar