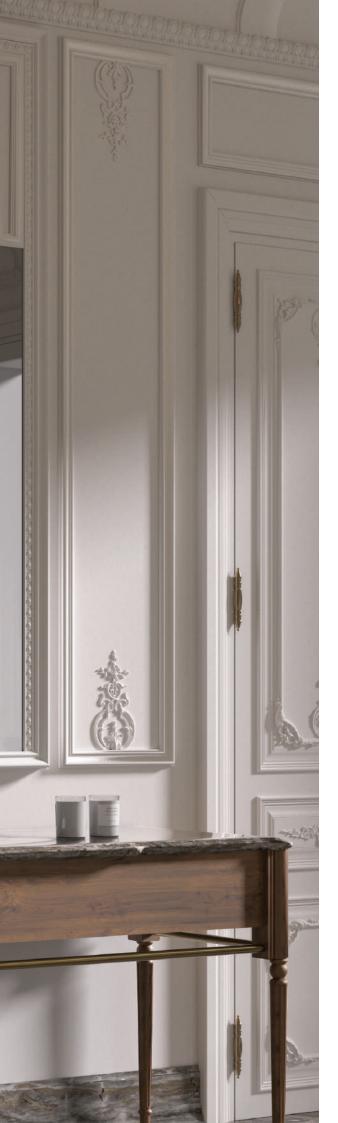

## Mood Michelangelo

A neutral, near-monochrome palette uses contrast to bring focus to the key elements in this bathroom – the 'marblesque' sanitaryware with the matt black Florentine Prime faucets and other fixtures

Seen here is the Florentine Prime three-hole basin mixer in Black Matt finish paired with the under-counter basin from Jaquar's Florentine sanitaryware range

Overleaf: Florentine Prime floor-mounted single lever bath mixer with an attached hand shower in Black Matt