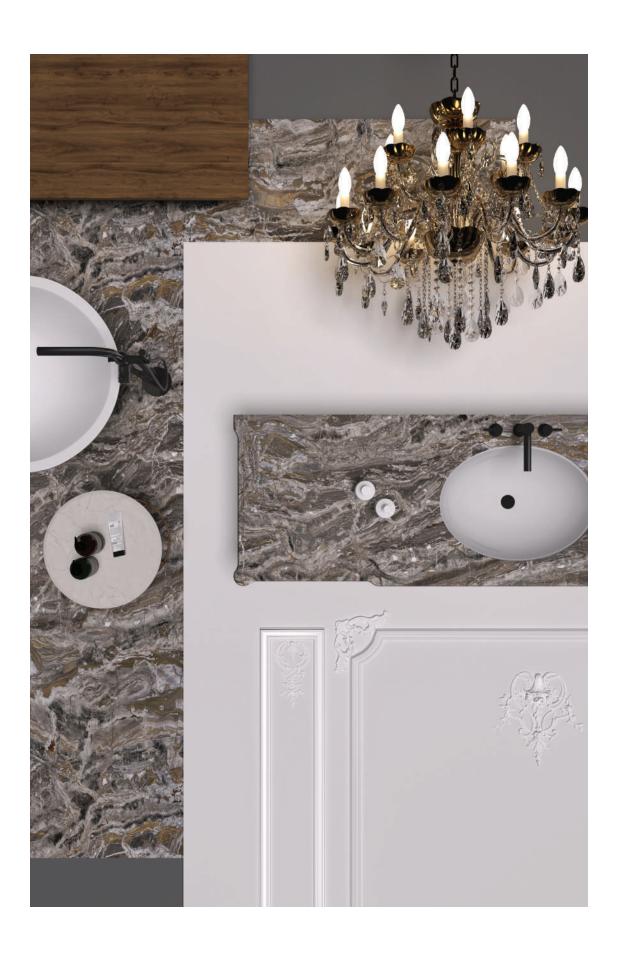

## Mood Caravaggio

Making use of shafts of light, in a setting that utilises natural materials and textures, gives this space an artful appearance that's perfectly serene and calming for the senses

Seen here is Florentine Prime three-hole basin mixer in Black Chrome finish in a classic Florence-style bathroom décor with basin furniture, extra-large mirror and a chandelier to match

Florentine Prime three-hole basin mixer in Black Chrome finish, with a Florentine under-counter basin

Below: A Florentine Prime single lever bath mixer with an attached hand shower in Black Chrome, complements a Saipan freestanding bathtub from Jaquar