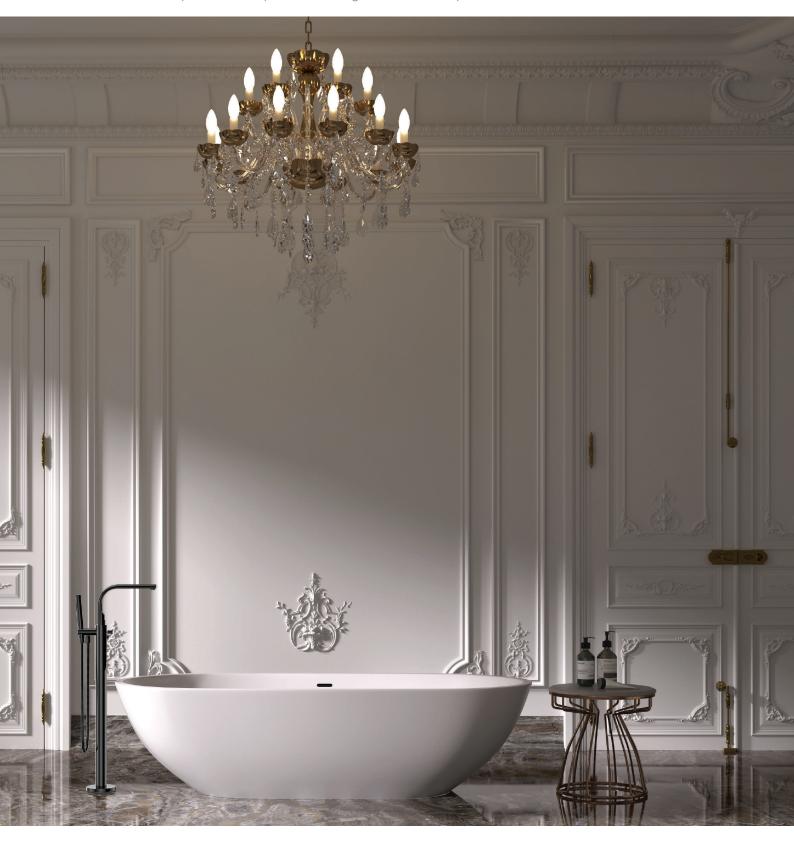

On the previous spread: Florentine Prime single lever bath mixer with an attached hand shower in Chrome, coordinated with a Saipan freestanding bathtub, also from Jaquar. In the foreground, to the right, are Florentine Prime wall-mounted single lever basin mixers in Chrome

Seen here: A close-up view of the wall-mounted single lever basin mixer in Chrome, which is coordinated with a Florentine countertop basin with a waste coupling in the same finish

Below: Florentine Prime single lever bath mixer with an attached hand shower in Chrome finish, next to a Saipan freestanding bathtub from Jaquar