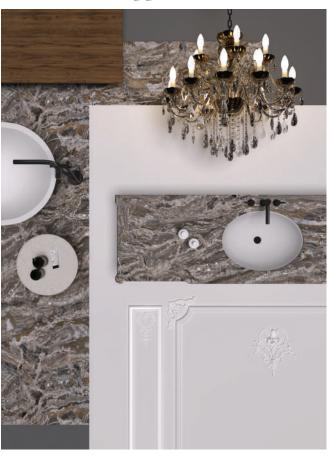

#### Mood Caravaggio

Nature's colours and textures, punctuated by glistening black tones, create a sense of calm

## Mood Caravaggio

Making use of shafts of light, in a setting that utilises natural materials and textures, gives this space an artful appearance that's perfectly serene and calming for the senses

Seen here is Florentine Prime three-hole basin mixer in Black Chrome finish in a classic Florence-style bathroom décor with basin furniture, extra-large mirror and a chandelier to match

Florentine Prime three-hole basin mixer in Black Chrome finish, with a Florentine under-counter basin

Below: A Florentine Prime single lever bath mixer with an attached hand shower in Black Chrome, complements a Saipan freestanding bathtub from Jaquar