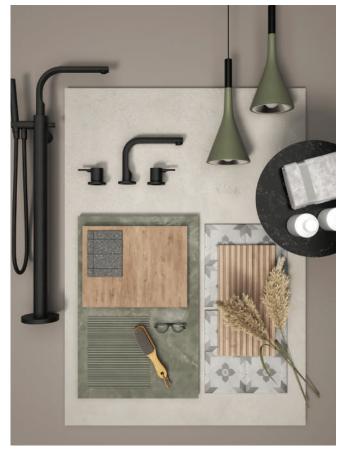

Florentine Prime

Offering modern PVD colour finishes like Black Matt and Black Chrome, apart from regular Chrome finish, Florentine Prime can elevate any bath space to a classic, yet contemporary ambience. Here are a few such décor moods inspired by, and named after, the legendary creative geniuses of Florence

#### Mood Michelangelo

Black Matt creates a striking contrast against a neutral palette and a textured backdrop