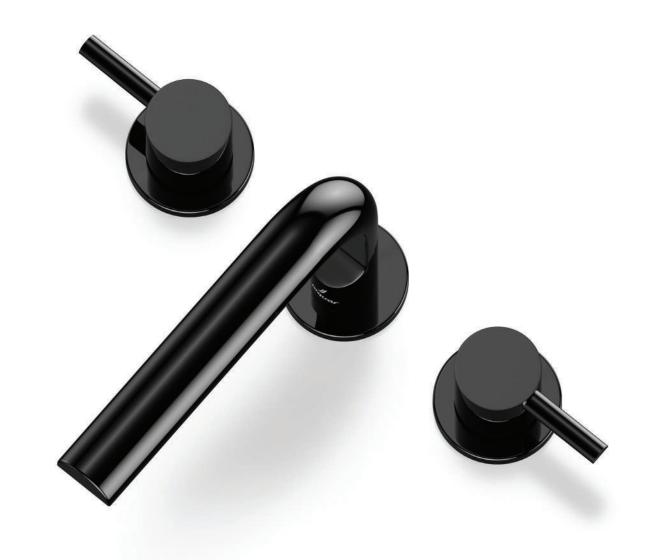

Seen here is the Florentine Prime three-hole basin mixer in Black Matt finish paired with the under-counter basin from Jaquar's Florentine sanitaryware range

Overleaf: Florentine Prime floor-mounted single lever bath mixer with an attached hand shower in Black Matt