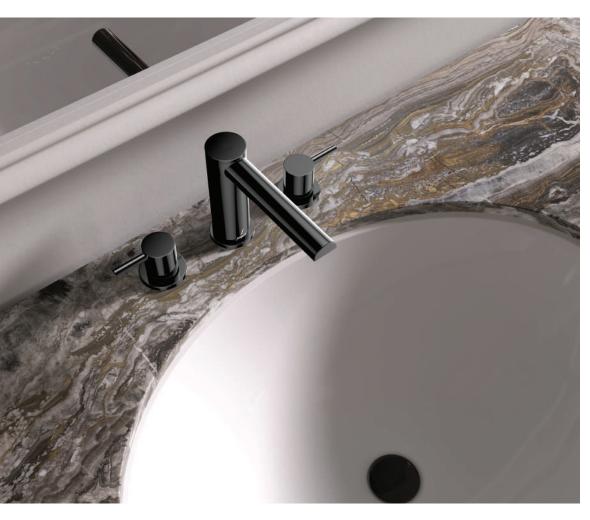

Seen here is the Florentine Prime three-hole basin mixer in Black Matt finish paired with the under-counter basin from Jaquar's Florentine sanitaryware range

Overleaf: Florentine Prime floor-mounted single lever bath mixer with an attached hand shower in Black Matt

### Mood Leonardo

Pastel colours and the use of modern lighting imbue this bathroom with an artistic appeal that's contemporary yet timeless

Seen here is the single lever basin mixer in Black Matt mounted on a Florentine tabletop basin with a waste coupling in the same finish