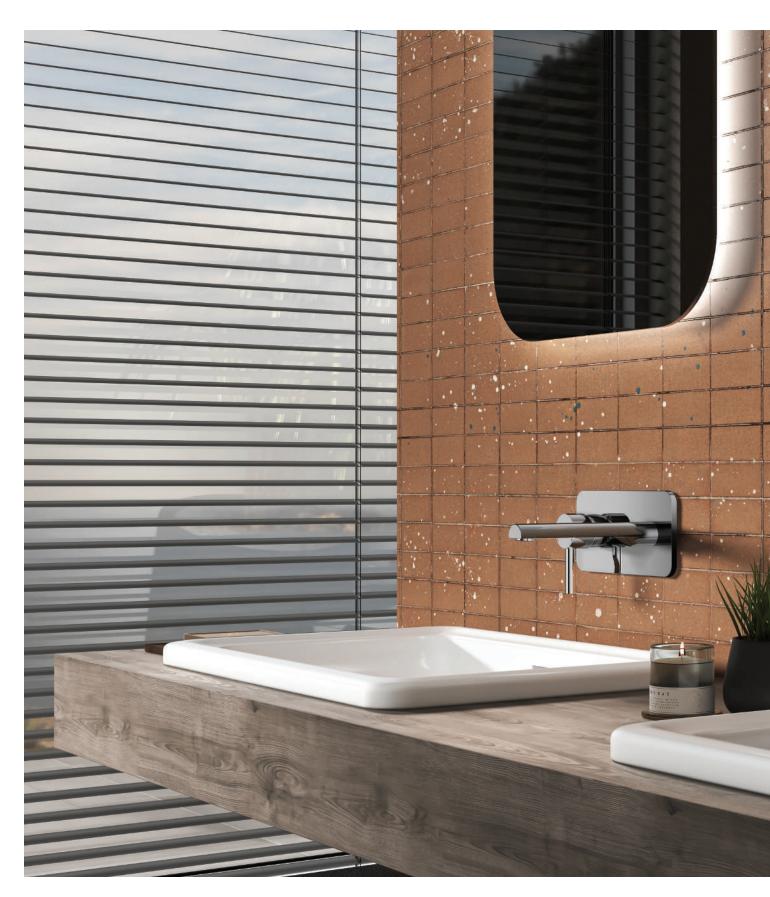

### Mood Brunelleschi

The terracotta hues of Florence and its Duomo, complemented by the deep shadows and glowing whites of a clear, sunny day, create a beautiful balance that's unique and harmonious

Above: Two Florentine Prime wall-mounted single lever basin mixers in Chrome finish, for a 'his and hers' configuration of countertop basins from Jaquar's Florentine

On the previous spread: Florentine Prime single lever bath mixer with an attached hand shower in Chrome, coordinated with a Saipan freestanding bathtub, also from Jaquar. In the foreground, to the right, are Florentine Prime wall-mounted single lever basin mixers in Chrome

Seen here: A close-up view of the wall-mounted single lever basin mixer in Chrome, which is coordinated with a Florentine countertop basin with a waste coupling in the same finish

Below: Florentine Prime single lever bath mixer with an attached hand shower in Chrome finish, next to a Saipan freestanding bathtub from Jaquar