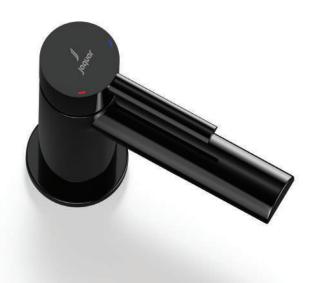

### Mood Leonardo

Pastel colours and the use of modern lighting imbue this bathroom with an artistic appeal that's contemporary yet timeless

Seen here is the single lever basin mixer in Black Matt mounted on a Florentine tabletop basin with a waste coupling in the same finish

A closer look from additional angles at the single lever basin mixer in Black Matt