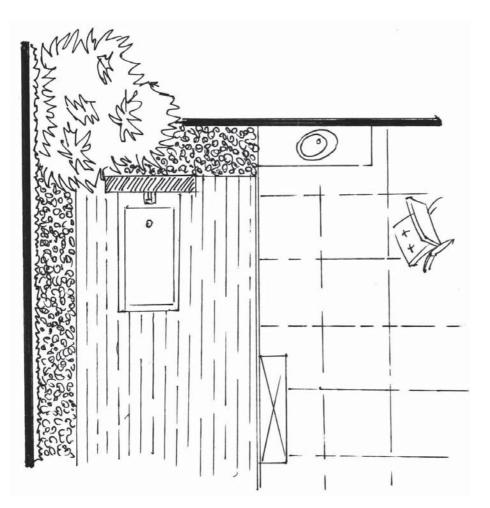

## The perfect setting for a biomorphic design

A 20th century art movement that found inspiration in naturally occurring forms and shapes, biomorphism is a design trend that's growing in popularity.

For the strikingly biomorphic Confluence range of products, a bathroom design like the one seen here delivers added delight by bringing nature into the picture. The combined effect is one of unmatched freedom, style and elegance!

A wall of green
A soothing green from floor to
ceiling brings alive the
connection to Confluence's
biomorphic design as you soak
in the tub.

Basin area

Ample elbow room and
convenient storage enhances
the joy of filling your palms with
water from Confluence's halfcut bamboo style faucet

Spread over 25 sq. m. this minimalistic bathroom is where nature romances contemporary design sensibilities. Using a mix of timeless textures, shapes and finishes, this bathroom design reinforces our inherent joy in connecting with nature every day.