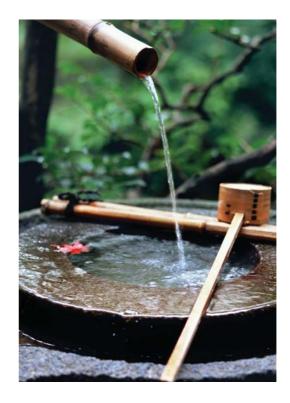

Inspired by the age-old use of bamboo in channeling water from rivers and brooks, the Confluence basin mixer by Artize has been designed to deliver a natural flow of peace and serenity into your bathroom. The calming effect of naturally falling water has been replicated in Confluence by crafting a gentle flow that descends from a half-cut bamboo into your palms.

Its biomorphic design is the culmination of bringing one of mankind's most natural experiences of engaging with water.