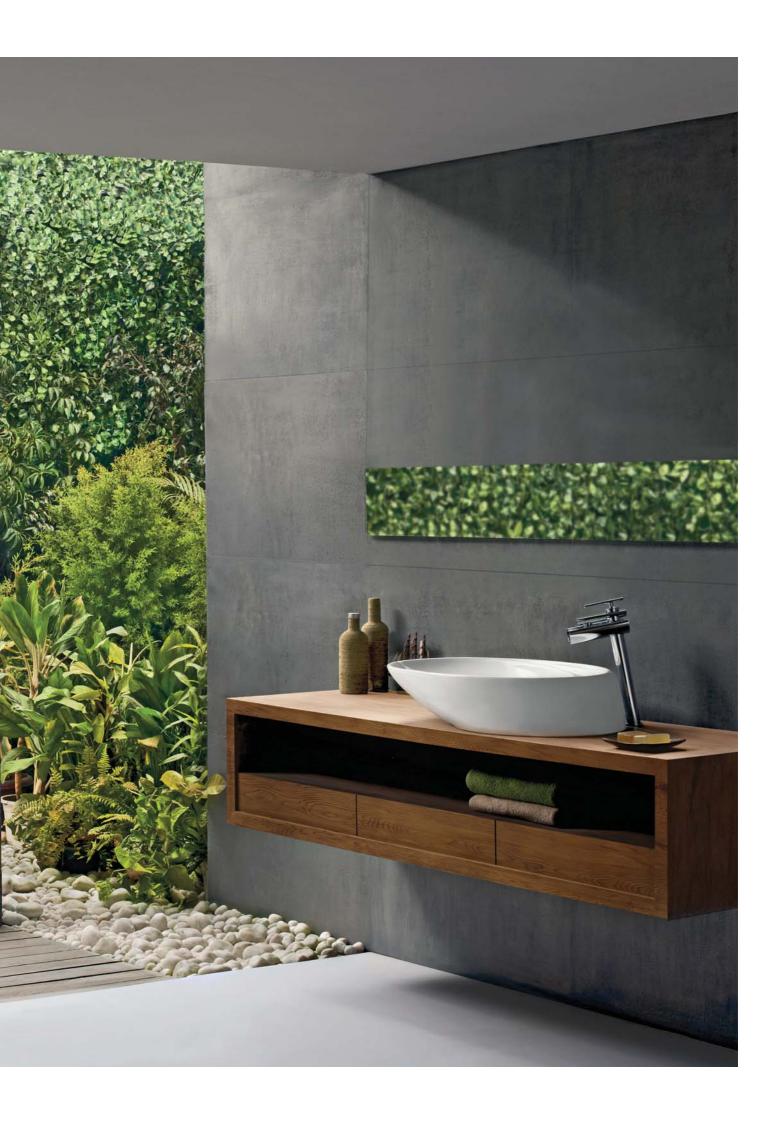

A wall of green
A soothing green from floor to
ceiling brings alive the
connection to Confluence's
biomorphic design as you soak
in the tub.

Basin area

Ample elbow room and
convenient storage enhances
the joy of filling your palms with
water from Confluence's halfcut bamboo style faucet

Spread over 25 sq. m. this minimalistic bathroom is where nature romances contemporary design sensibilities. Using a mix of timeless textures, shapes and finishes, this bathroom design reinforces our inherent joy in connecting with nature every day.

Grey cement wall finish

Wooden flooring

White river stones