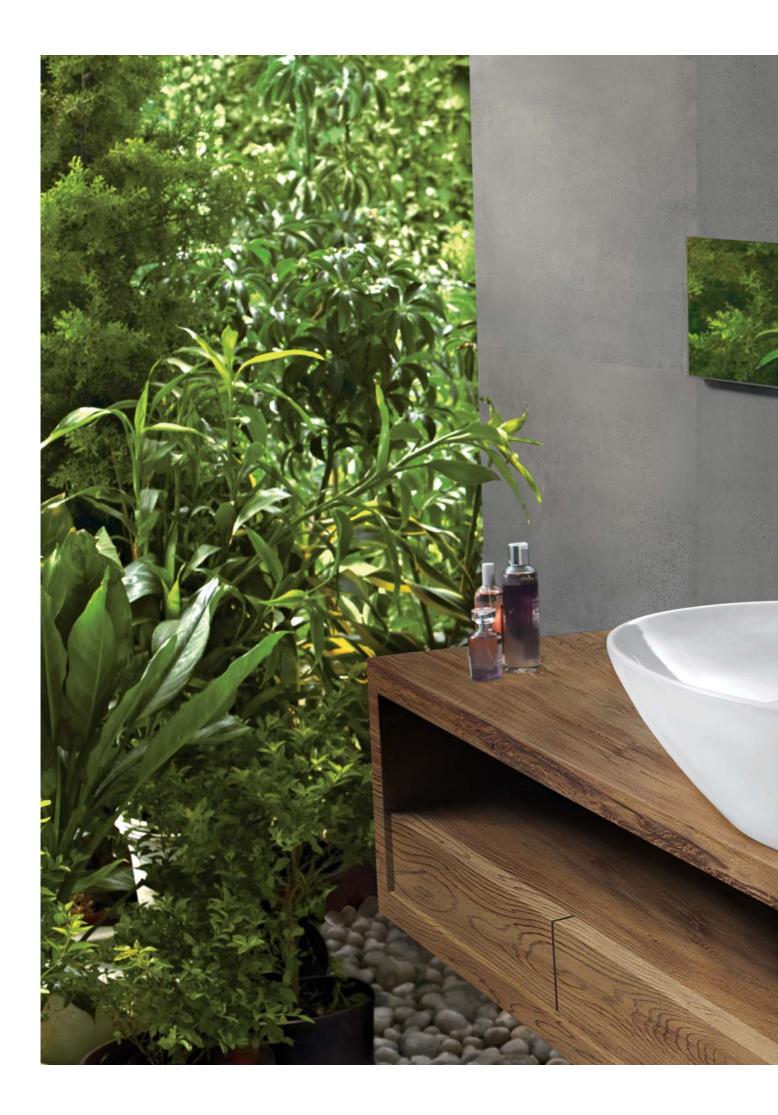

## The perfect setting for a biomorphic design

A 20th century art movement that found inspiration in naturally occurring forms and shapes, biomorphism is a design trend that's growing in popularity.

For the strikingly biomorphic Confluence range of products, a bathroom design like the one seen here delivers added delight by bringing nature into the picture. The combined effect is one of unmatched freedom, style and elegance!

A wall of green
A soothing green from floor to
ceiling brings alive the
connection to Confluence's
biomorphic design as you soak
in the tub.

Basin area

Ample elbow room and
convenient storage enhances
the joy of filling your palms with
water from Confluence's halfcut bamboo style faucet

Spread over 25 sq. m. this minimalistic bathroom is where nature romances contemporary design sensibilities. Using a mix of timeless textures, shapes and finishes, this bathroom design reinforces our inherent joy in connecting with nature every day.

Grey cement wall finish

Wooden flooring

White river stones