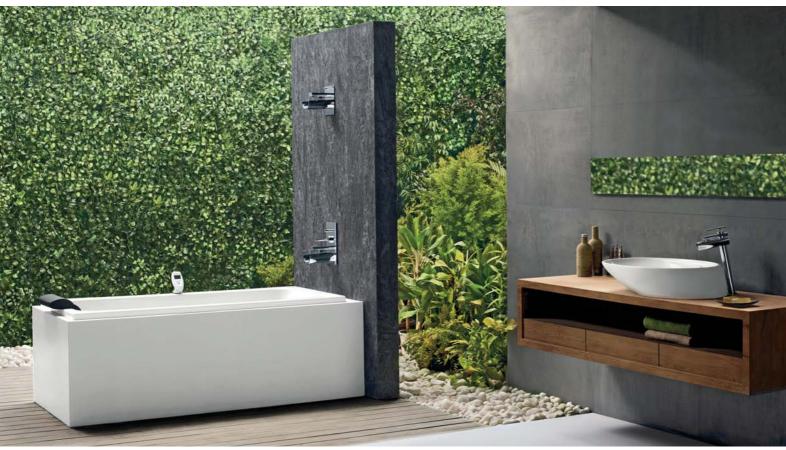

## The perfect setting for a biomorphic design

A 20th century art movement that found inspiration in naturally occurring forms and shapes, biomorphism is a design trend that's growing in popularity.

For the strikingly biomorphic Confluence range of products, a bathroom design like the one seen here delivers added delight by bringing nature into the picture. The combined effect is one of unmatched freedom, style and elegance!

Spread over 25 sq. m. this minimalistic bathroom is where nature romances contemporary design sensibilities. Using a mix of timeless textures, shapes and finishes, this bathroom design reinforces our inherent joy in connecting with nature every day.