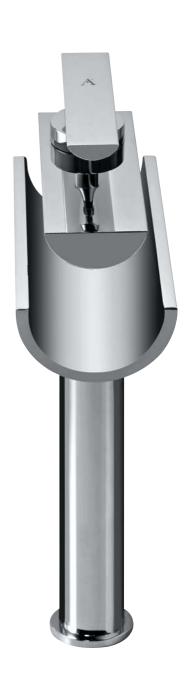

Inspired by the age-old use of bamboo in channeling water from rivers and brooks, the Confluence basin mixer by Artize has been designed to deliver a natural flow of peace and serenity into your bathroom. The calming effect of naturally falling water has been replicated in Confluence by crafting a gentle flow that descends from a half-cut bamboo into your palms.

## Engineered for perfection

The design of Confluence overcomes several intriguing engineering challenges. It ensures that the flowing water never leaves the contours of the perfectly angled, bamboo-inspired channel.

The unique step-fall dispensing system also guarantees that the water arrives without creating a splash, always delivering an even and tranquil experience. The carefully calculated angle of the basin mixer also ensures that water doesn't stay in the spout.