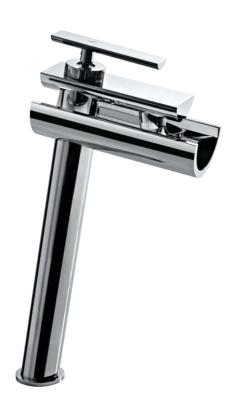

Inspired by the age-old use of bamboo in channeling water from rivers and brooks, the Confluence basin mixer by Artize has been designed to deliver a natural flow of peace and serenity into your bathroom. The calming effect of naturally falling water has been replicated in Confluence by crafting a gentle flow that descends from a half-cut bamboo into your palms.

Its biomorphic design is the culmination of bringing one of mankind's most natural experiences of engaging with water.

## Engineered for perfection

The design of Confluence overcomes several intriguing engineering challenges. It ensures that the flowing water never leaves the contours of the perfectly angled, bamboo-inspired channel.

The unique step-fall dispensing system also guarantees that the water arrives without creating a splash, always delivering an even and tranquil experience. The carefully calculated angle of the basin mixer also ensures that water doesn't stay in the spout.

Confluence is a synthesis of true craftsmanship - a combination of exquisite detailing, form and technology that brings a natural flow of water into the bathroom.

Gentle step-fall that combines foam and cascade flows

Perfectly angled spout for smooth water flow

Mirror-finish for an impeccable look

Feather-light movement for smooth operation