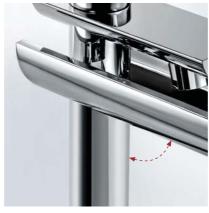

## Engineered for perfection

The design of Confluence overcomes several intriguing engineering challenges. It ensures that the flowing water never leaves the contours of the perfectly angled, bamboo-inspired channel.

The unique step-fall dispensing system also guarantees that the water arrives without creating a splash, always delivering an even and tranquil experience. The carefully calculated angle of the basin mixer also ensures that water doesn't stay in the spout.