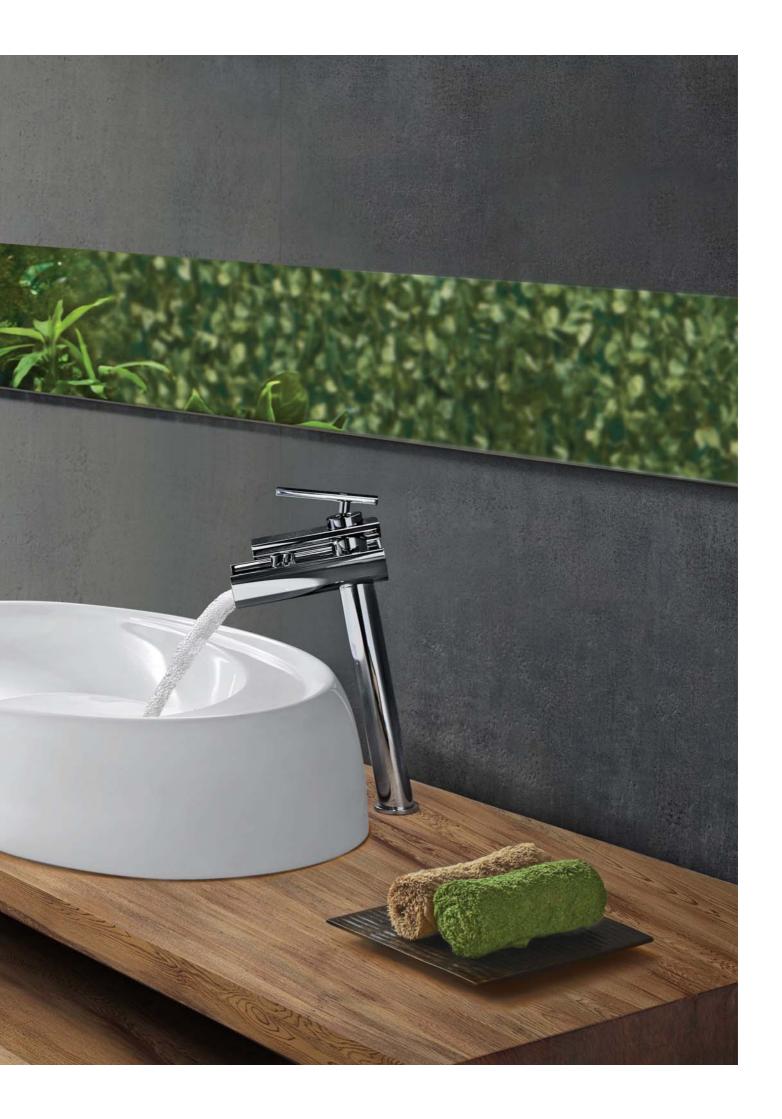

## The perfect setting for a biomorphic design

A 20th century art movement that found inspiration in naturally occurring forms and shapes, biomorphism is a design trend that's growing in popularity.

For the strikingly biomorphic Confluence range of products, a bathroom design like the one seen here delivers added delight by bringing nature into the picture. The combined effect is one of unmatched freedom, style and elegance!

A wall of green
A soothing green from floor to
ceiling brings alive the
connection to Confluence's
biomorphic design as you soak
in the tub.

Basin area

Ample elbow room and
convenient storage enhances
the joy of filling your palms with
water from Confluence's halfcut bamboo style faucet

Spread over 25 sq. m. this minimalistic bathroom is where nature romances contemporary design sensibilities. Using a mix of timeless textures, shapes and finishes, this bathroom design reinforces our inherent joy in connecting with nature every day.