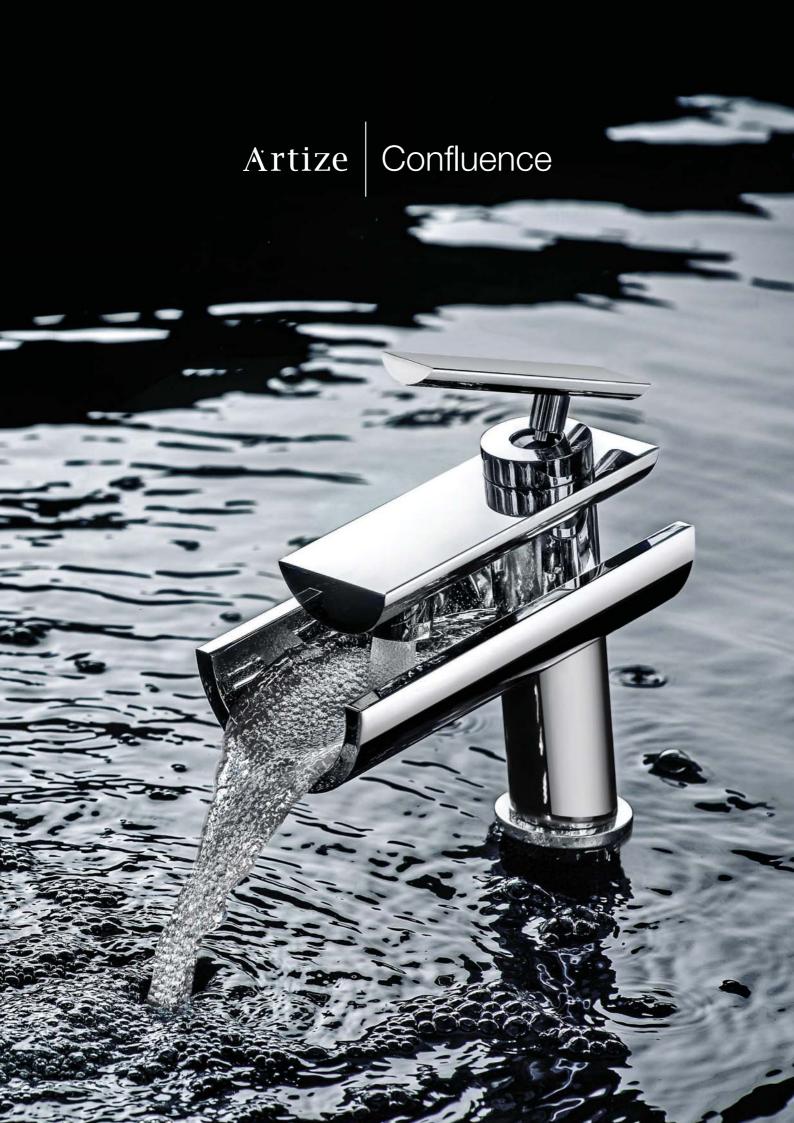

Inspired by the age-old use of bamboo in channeling water from rivers and brooks, the Confluence basin mixer by Artize has been designed to deliver a natural flow of peace and serenity into your bathroom. The calming effect of naturally falling water has been replicated in Confluence by crafting a gentle flow that descends from a half-cut bamboo into your palms.

Its biomorphic design is the culmination of bringing one of mankind's most natural experiences of engaging with water.

## Engineered for perfection

The design of Confluence overcomes several intriguing engineering challenges. It ensures that the flowing water never leaves the contours of the perfectly angled, bamboo-inspired channel.

The unique step-fall dispensing system also guarantees that the water arrives without creating a splash, always delivering an even and tranquil experience. The carefully calculated angle of the basin mixer also ensures that water doesn't stay in the spout.