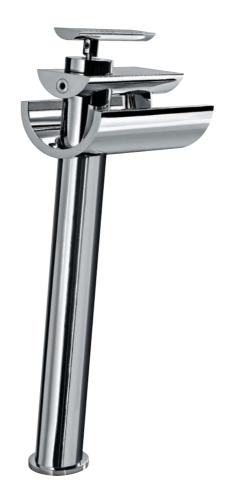

Inspired by the age-old use of bamboo in channeling water from rivers and brooks, the Confluence basin mixer by Artize has been designed to deliver a natural flow of peace and serenity into your bathroom. The calming effect of naturally falling water has been replicated in Confluence by crafting a gentle flow that descends from a half-cut bamboo into your palms.

Its biomorphic design is the culmination of bringing one of mankind's most natural experiences of engaging with water.