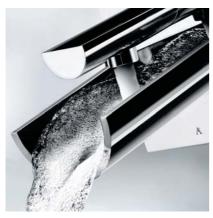

Inspired by the age-old use of bamboo in channeling water from rivers and brooks, the Confluence basin mixer by Artize has been designed to deliver a natural flow of peace and serenity into your bathroom. The calming effect of naturally falling water has been replicated in Confluence by crafting a gentle flow that descends from a half-cut bamboo into your palms.

The unique step-fall dispensing system also guarantees that the water arrives without creating a splash, always delivering an even and tranquil experience. The carefully calculated angle of the basin mixer also ensures that water doesn't stay in the spout.

Confluence is a synthesis of true craftsmanship - a combination of exquisite detailing, form and technology that brings a natural flow of water into the bathroom.

Gentle step-fall that combines foam and cascade flows