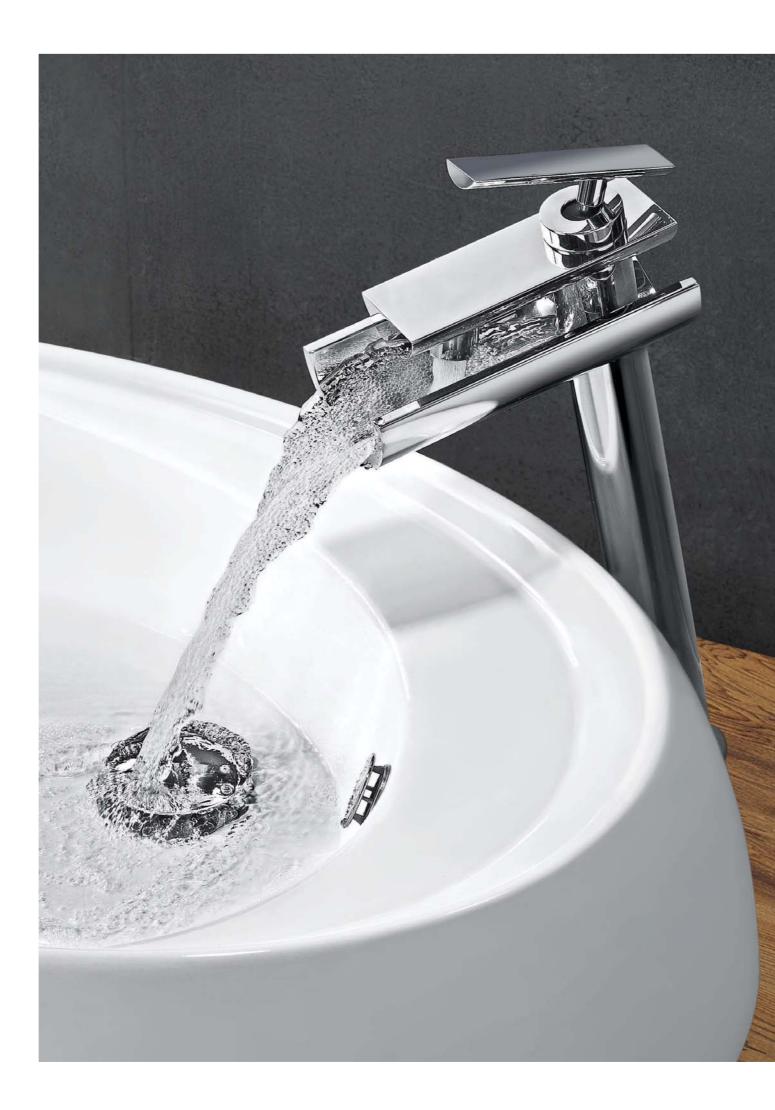

## Engineered for perfection

The design of Confluence overcomes several intriguing engineering challenges. It ensures that the flowing water never leaves the contours of the perfectly angled, bamboo-inspired channel.

The unique step-fall dispensing system also guarantees that the water arrives without creating a splash, always delivering an even and tranquil experience. The carefully calculated angle of the basin mixer also ensures that water doesn't stay in the spout.

Confluence is a synthesis of true craftsmanship - a combination of exquisite detailing, form and technology that brings a natural flow of water into the bathroom.

Gentle step-fall that combines foam and cascade flows

Perfectly angled spout for smooth water flow

Mirror-finish for an impeccable look

Feather-light movement for smooth operation