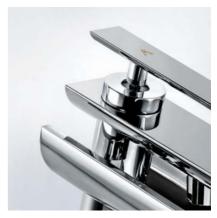

Confluence is a synthesis of true craftsmanship - a combination of exquisite detailing, form and technology that brings a natural flow of water into the bathroom.

Gentle step-fall that combines foam and cascade flows

Perfectly angled spout for smooth water flow

Mirror-finish for an impeccable look

Feather-light movement for smooth operation