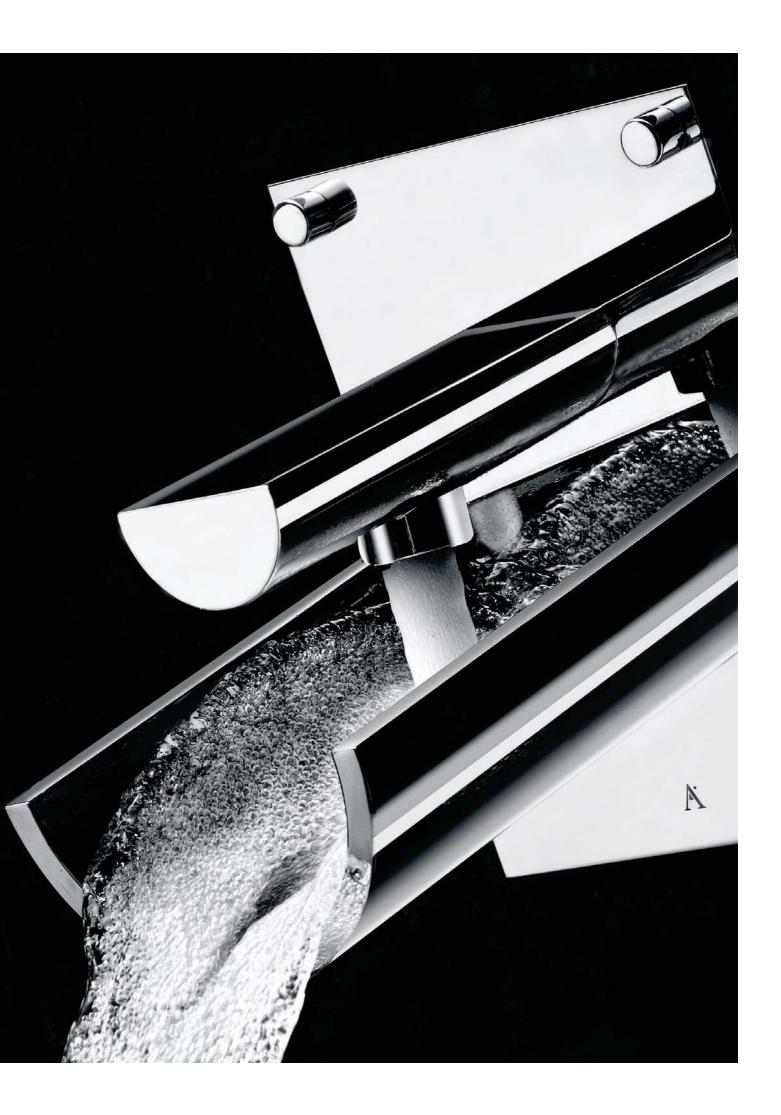

## Engineered for perfection

The design of Confluence overcomes several intriguing engineering challenges. It ensures that the flowing water never leaves the contours of the perfectly angled, bamboo-inspired channel.

The unique step-fall dispensing system also guarantees that the water arrives without creating a splash, always delivering an even and tranquil experience. The carefully calculated angle of the basin mixer also ensures that water doesn't stay in the spout.

Confluence is a synthesis of true craftsmanship - a combination of exquisite detailing, form and technology that brings a natural flow of water into the bathroom.

Gentle step-fall that combines foam and cascade flows