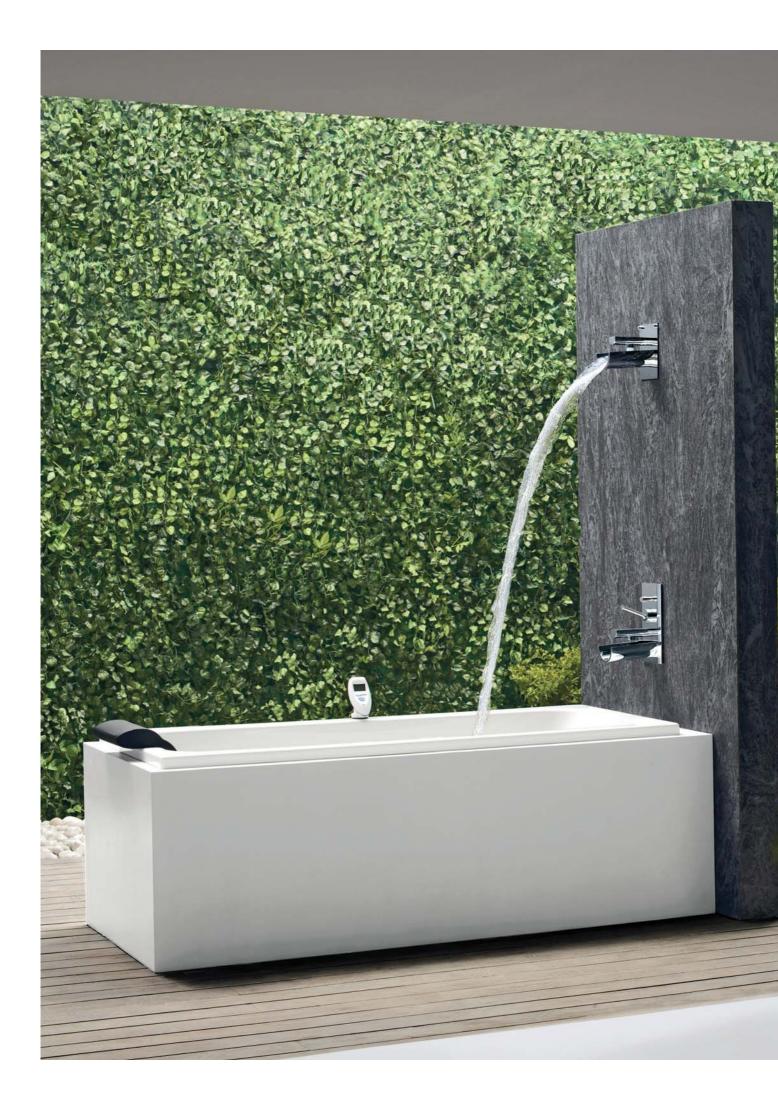

## The perfect setting for a biomorphic design

A 20th century art movement that found inspiration in naturally occurring forms and shapes, biomorphism is a design trend that's growing in popularity.

For the strikingly biomorphic Confluence range of products, a bathroom design like the one seen here delivers added delight by bringing nature into the picture. The combined effect is one of unmatched freedom, style and elegance!

A wall of green
A soothing green from floor to
ceiling brings alive the
connection to Confluence's
biomorphic design as you soak
in the tub.

Basin area

Ample elbow room and
convenient storage enhances
the joy of filling your palms with
water from Confluence's halfcut bamboo style faucet