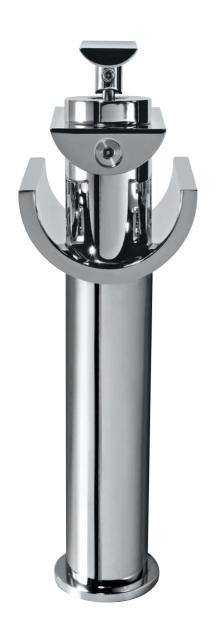

Inspired by the age-old use of bamboo in channeling water from rivers and brooks, the Confluence basin mixer by Artize has been designed to deliver a natural flow of peace and serenity into your bathroom. The calming effect of naturally falling water has been replicated in Confluence by crafting a gentle flow that descends from a half-cut bamboo into your palms.

Its biomorphic design is the culmination of bringing one of mankind's most natural experiences of engaging with water.