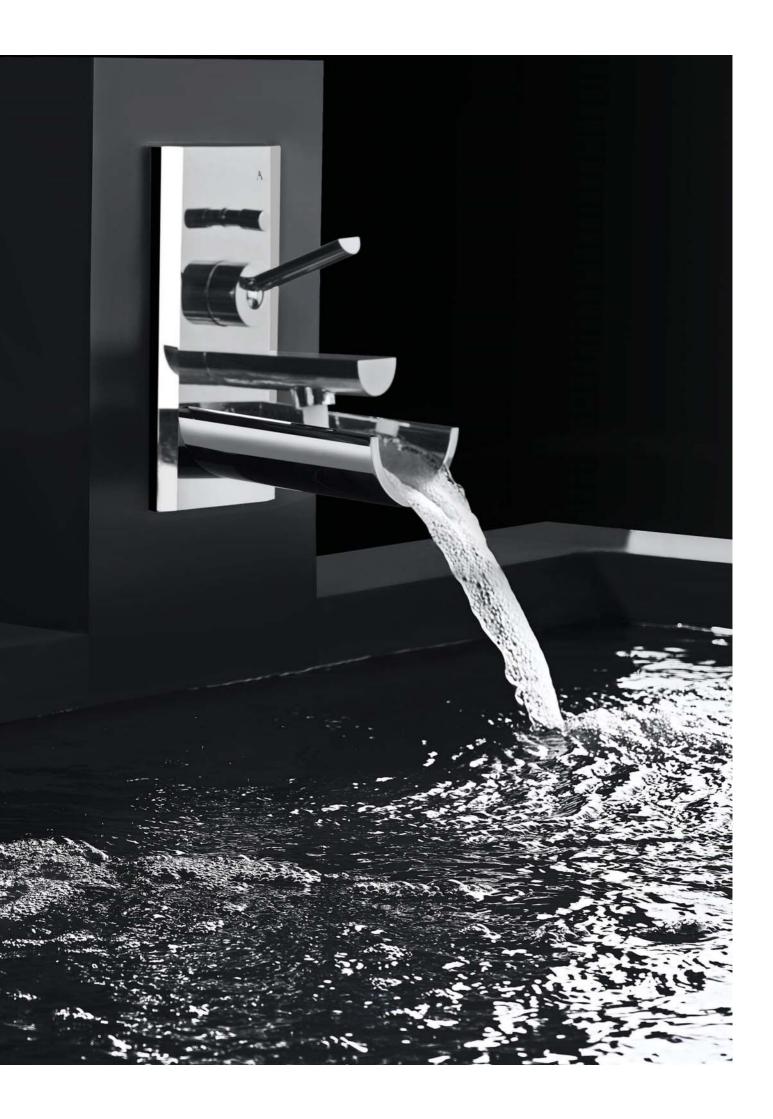

Inspired by the age-old use of bamboo in channeling water from rivers and brooks, the Confluence basin mixer by Artize has been designed to deliver a natural flow of peace and serenity into your bathroom. The calming effect of naturally falling water has been replicated in Confluence by crafting a gentle flow that descends from a half-cut bamboo into your palms.

## Engineered for perfection

The design of Confluence overcomes several intriguing engineering challenges. It ensures that the flowing water never leaves the contours of the perfectly angled, bamboo-inspired channel.

The unique step-fall dispensing system also guarantees that the water arrives without creating a splash, always delivering an even and tranquil experience. The carefully calculated angle of the basin mixer also ensures that water doesn't stay in the spout.

Confluence is a synthesis of true craftsmanship - a combination of exquisite detailing, form and technology that brings a natural flow of water into the bathroom.

Gentle step-fall that combines foam and cascade flows