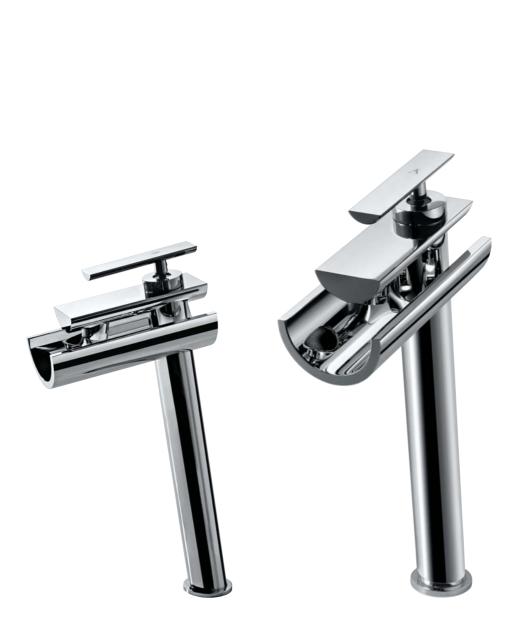

Inspired by the age-old use of bamboo in channeling water from rivers and brooks, the Confluence basin mixer by Artize has been designed to deliver a natural flow of peace and serenity into your bathroom. The calming effect of naturally falling water has been replicated in Confluence by crafting a gentle flow that descends from a half-cut bamboo into your palms.

## Engineered for perfection

The design of Confluence overcomes several intriguing engineering challenges. It ensures that the flowing water never leaves the contours of the perfectly angled, bamboo-inspired channel.

The unique step-fall dispensing system also guarantees that the water arrives without creating a splash, always delivering an even and tranquil experience. The carefully calculated angle of the basin mixer also ensures that water doesn't stay in the spout.

Confluence is a synthesis of true craftsmanship - a combination of exquisite detailing, form and technology that brings a natural flow of water into the bathroom.

Gentle step-fall that combines foam and cascade flows

Perfectly angled spout for smooth water flow

Mirror-finish for an impeccable look

Feather-light movement for smooth operation