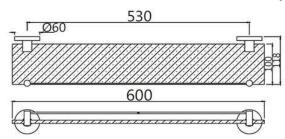

| Product Code                                     | CPA-CHR-1171                                                                                                                                                                                                                               |
|--------------------------------------------------|--------------------------------------------------------------------------------------------------------------------------------------------------------------------------------------------------------------------------------------------|
| Description                                      | Glass Shelf 600mm Long                                                                                                                                                                                                                     |
| Material Composition Specification in Percentage | Brass Rod as per IS:319-1989 Cu (56.0-59.0), Pb (2.0-3.5), Fe (0.0-0.35), Total Impurity (0.0-0.7), Zn (Remainder)  Brass Sheets as per IS:410-1977 Cu (61.5-64.5), Pb (0.0-0.3), Fe (0.0-0.075), Total Impurity (0.0-0.6), Zn (Remainder) |
| Finish                                           | Plating: Nickel-10.0 micron Chromium-0.3 micron Salt Spray (200 hrs + Validated) Adhesion (Pass)                                                                                                                                           |
| Available Colour Finishing                       | Chrome (CHR)                                                                                                                                                                                                                               |